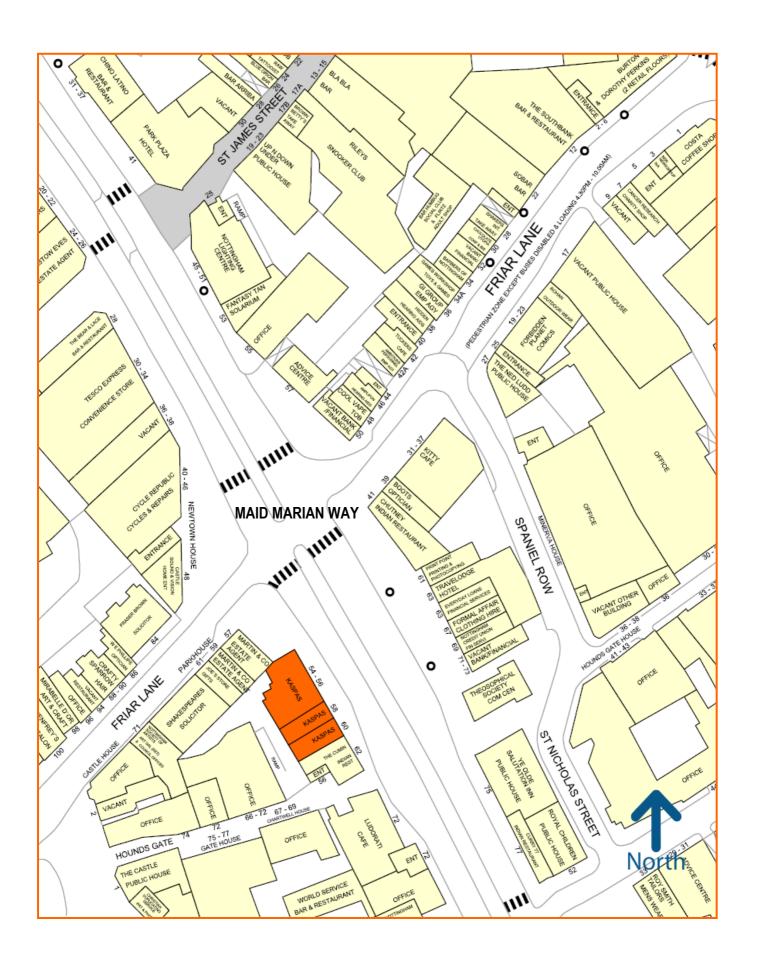

#### Location:

The property is situated in a highly prominent position on Maid Marian Way which is one of the primary roads into Nottingham city centre. The unit sits beneath a new 94 bed student development.

Nearby occupiers include Chutney, Cumin, MemSaab, Calcutta Club, World Service and 4550 Miles From Delhi.