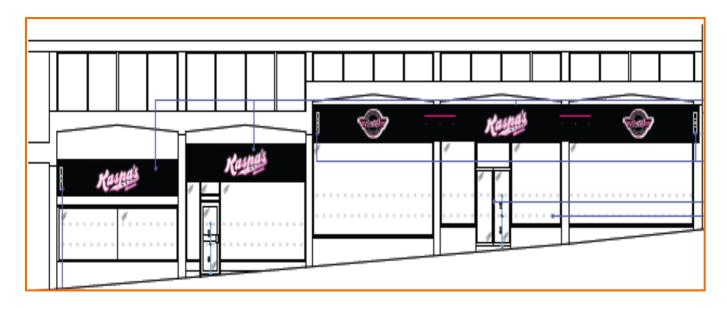

1 March 2017 and the tenant has a break option at the 5<sup>th</sup> and 10<sup>th</sup> anniversary of the lease term.

The lease is drawn on effectively full repairing and insuring lease terms by way of a service charge.

#### Tenure:

Long leasehold. The residue of a 250 year lease from 1 January 2015 at a ground rent of £1,500 per annum.

### Price:

The property is available at a price of:-

#### £360,000

which reflects a net initial yield of 9.23% assuming purchasers costs at 3.83% and deducting the ground rent.

#### **Business Rates:**

To be reassessed due to the combination of the units.

## VAT:

Vat is applicable to the purchase price.

#### EPC:

54-56 - (C-74) 58 - (D-76) 60 - (E-110)

Interested? Contact Will Torr 0115 979 3491 wtorr@heb.co.uk

# **INDICATIVE SHOP FRONT**



# **INDICATIVE INTERNAL LAYOUT**



Interested? Contact Will Torr 0115 979 3491 wtorr@heb.co.uk