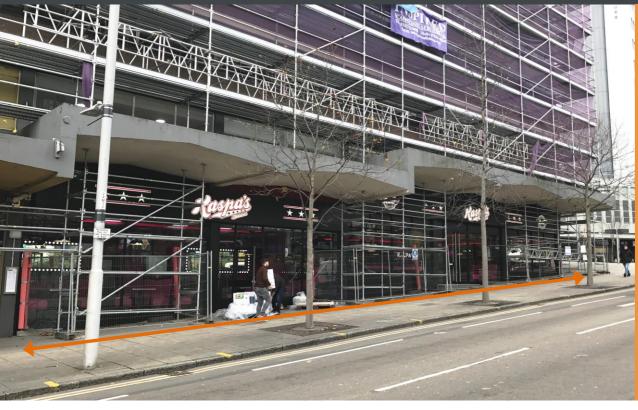

#### Location:

The property is situated in a highly prominent position on Maid Marian Way which is one of the primary roads into Nottingham city centre. The unit sits beneath a new 94 bed student development.

Nearby occupiers include Chutney, Cumin, MemSaab, Calcutta Club, World Service and 4550 Miles From Delhi.