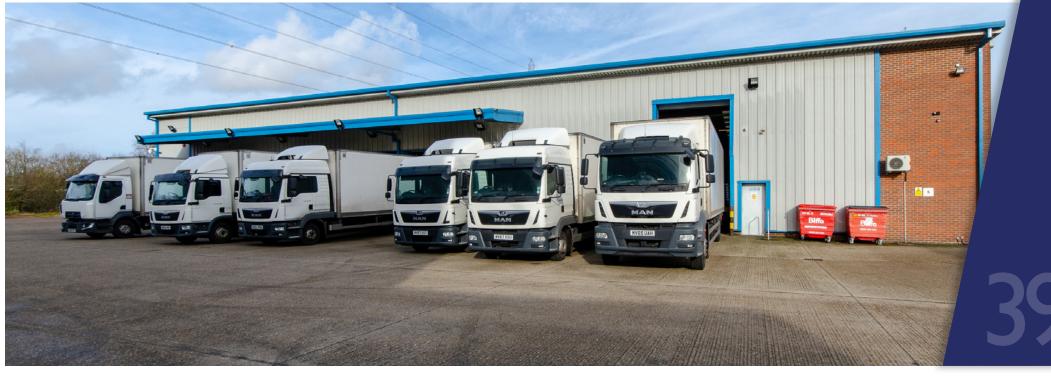

#### DESCRIPTION

Unit 39 comprises a modern, detached warehouse unit on a large secure site, with low site coverage, benefitting extensive hard standing and multiple loading doors. Available from February 2019 the unit will be refurbished prior to occupation.

# **SPECIFICATION**

- ▶ Built 2003
- ► Large secure site (1.42 acres)
- Extensive hardstanding
- ▶ Low site coverage (28%)
- ▶ 12 level entry loading doors
- ▶ 24 hour on site estate security
- Shopping and broadband facilities
- ▶ 35 car spaces
- ▶ 7.26m eaves height
- Loading canopy