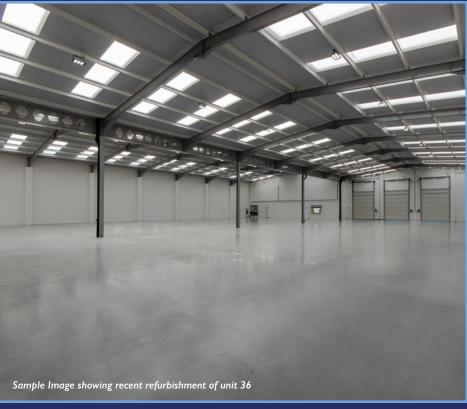

#### DESCRIPTION

Unit 39 comprises a modern, detached warehouse unit on a large secure site, with low site coverage, benefitting extensive hard standing and multiple loading doors. Available from February 2019 the unit will be refurbished prior to occupation.