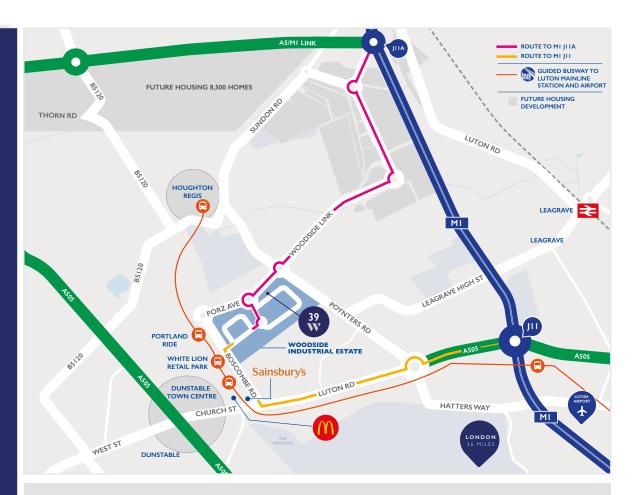

### LOCATION

Woodside is strategically located in a prime position midway between Junctions 11 & 11a of the MI motorway. With easy access to the motorway via the A505 and new Woodside Link Road the MI provides a direct link to the M25 to the south and M6 to the North. Woodside is within 10 miles of London Luton Airport and Luton Mainline Station which can also be reached via the guided busway which has an alighting point at White Lion Retail Park.

## **DRIVE TIMES**

| MI ➤ Junction II & IIa | 7 Minutes  | 3 Miles  |
|------------------------|------------|----------|
| LONDON LUTON AIRPORT   | 15 Minutes | 10 Miles |
| M25                    | 25 Minutes | 18 Miles |
| PARK ROYAL             | 51 Minutes | 34 Miles |
| CENTRAL LONDON         | 76 Minutes | 36 Miles |
| M6                     | 63 Minutes | 56 Miles |