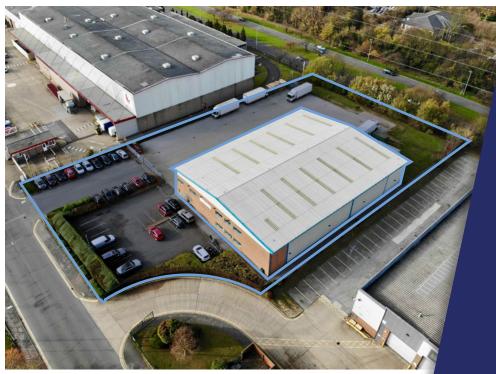

#### DESCRIPTION

Unit 39 comprises a modern, detached warehouse unit on a large secure site, with low site coverage, benefitting extensive hard standing and multiple loading doors. Available from February 2019 the unit will be refurbished prior to occupation.

# **SPECIFICATION**

- ▶ Built 2003
- ► Large secure site (1.42 acres)
- Extensive hardstanding
- ▶ Low site coverage (28%)
- ▶ 12 level entry loading doors
- ▶ 24 hour on site estate security
- Shopping and broadband facilities
- ▶ 35 car spaces
- ▶ 7.26m eaves height
- Loading canopy