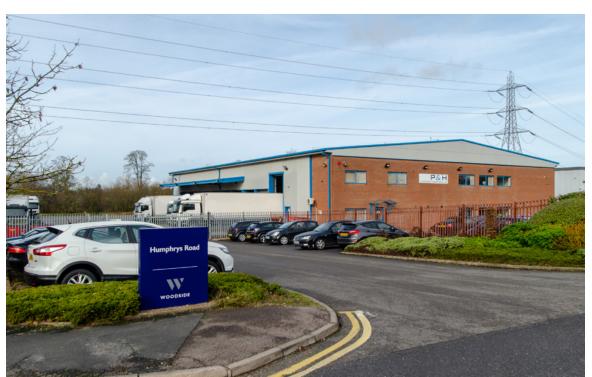

UNIT 39 | HUMPHRYS ROAD, DUNSTABLE, LU5 4TP

MODERN 17,887 SQ FT WAREHOUSE UNIT WITH LARGE YARD TO LET
TO BE REFURBISHED

#### DESCRIPTION

Unit 39 comprises a modern, detached warehouse unit on a large secure site, with low site coverage, benefitting extensive hard standing and multiple loading doors. Available from February 2019 the unit will be refurbished prior to occupation.