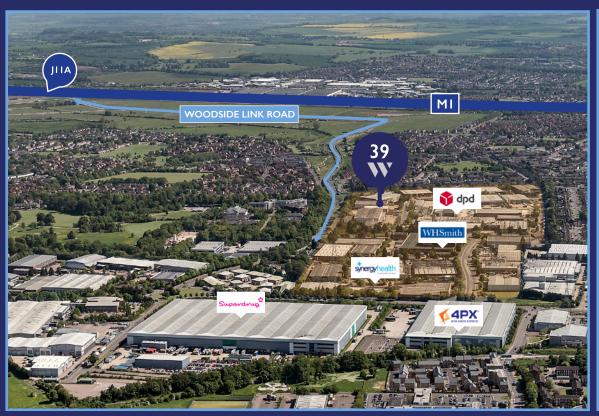

### LOCATION

Woodside is strategically located in a prime position midway between Junctions 11 & 11a of the MI motorway. With easy access to the motorway via the A505 and new Woodside Link Road the MI provides a direct link to the M25 to the south and M6 to the North. Woodside is within 10 miles of London Luton Airport and Luton Mainline Station which can also be reached via the guided busway which has an alighting point at White Lion Retail Park.

## **DRIVE TIMES**

| MI ➤ Junction II & IIa | 7 Minutes  | 3 Miles  |
|------------------------|------------|----------|
| LONDON LUTON AIRPORT   | 15 Minutes | 10 Miles |
| M25                    | 25 Minutes | 18 Miles |
| PARK ROYAL             | 51 Minutes | 34 Miles |
| CENTRAL LONDON         | 76 Minutes | 36 Miles |
| M6                     | 63 Minutes | 56 Miles |