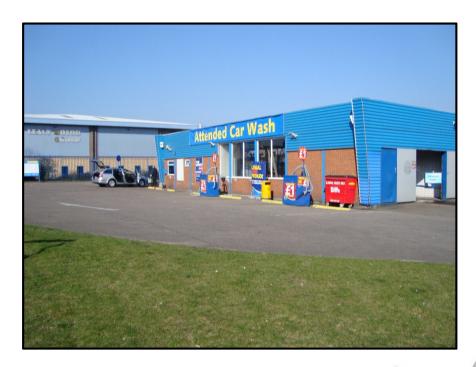

### Description

The property comprises a purpose-built conveyor car wash. The building is of steel frame construction with brick and profile steel clad elevations and is capable of conversion to alternative roadside uses, subject to planning.

Access to the site is via a side road off Aston Lane.

The site is considered suitable for comprehensive redevelopment, subject to planning.