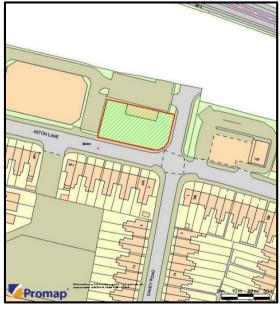

#### STRICTLY CONFIDENTIAL - STAFF UNAWARE

Upon the instructions of

- Prominent Roadside Site
- 0.10 hectares (0.25 acres)
- 130 sq m (1,400 sq ft)
- Development potential
- Suitable for a variety of uses, subject to planning

#### Location

The site occupies a prominent position fronting Aston Lane (A4040) located approximately half a mile to the east of Perry Barr centre and one mile to the east of Birmingham City Centre.

The property is in a predominantly mixed commercial area with industrial and developments site surrounding.

Access to the site is via a side road off Aston Lane.

The site is considered suitable for comprehensive redevelopment, subject to planning.