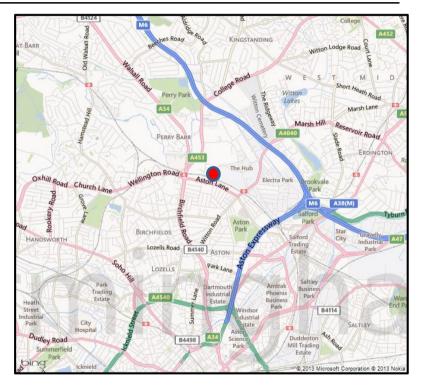

#### Location

The site occupies a prominent position fronting Aston Lane (A4040) located approximately half a mile to the east of Perry Barr centre and one mile to the east of Birmingham City Centre.

The property is in a predominantly mixed commercial area with industrial and developments site surrounding.