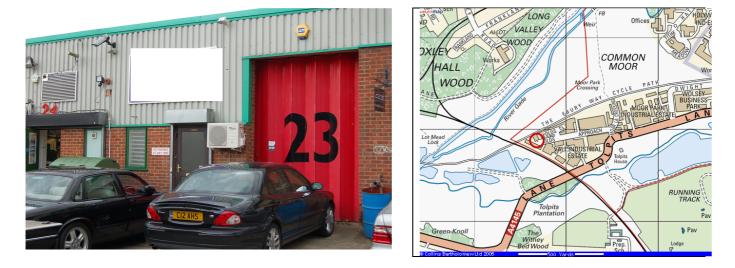

Approximately 1,313 sq ft (122 sq m) Industrial/Warehouse Unit with Offices

To Let

Unit 23, Peerglow Industrial Estate, Old's Approach, Tolpits Lane, Watford, WD18 9SR

**New Lease** 

#### Location

The property is situated on the Peerglow Industrial, Old's Approach, just off Tolpits Lane (A4145) a modern industrial estate, which is located equidistant Watford and Rickmansworth town centres (each 1.5 miles approx).

There are excellent road communications to the M25 (Junctions 18 and 19) and M1 (Junction 5) within a few minutes of drive, thereby providing access to the National Motorway Network, Heathrow, Stansted and Luton airports.

Regular rail services connect Watford Junction Station with Euston (fast service approximately 15 minutes) and the North. There are also Underground services to Baker Street (approximately 30 minutes) via the Metropolitan Line at Rickmansworth.