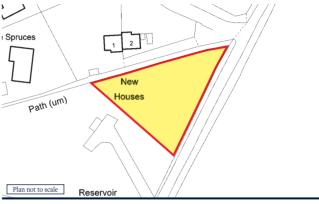

# Description

- A triangular shaped relatively flat grassland site situated between a covered reservoir and residential housing
- Access can be gained to the site along its northern perimeter
- There may be development potential subject to the requisite consents

### Accommodation

- Road Frontage Approximately 170ft
- Total Site Area Approximately 0.31 Acres