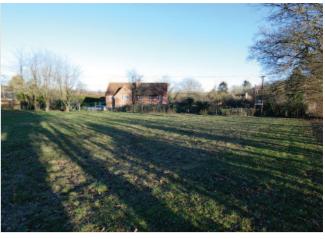

# Description

- A triangular shaped relatively flat grassland site situated between a covered reservoir and residential housing
- Access can be gained to the site along its northern perimeter
- There may be development potential subject to the requisite consents