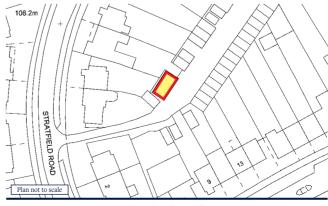

## Location

- Located on the East Side of Stratfield Road near to it's junction with Oakridge Road
- An extensive range of Shopping facilities can be found in the centre of Basingstoke
- Recreational amenities of Eastrop Park and Basingstoke Common are both easily accessible
- Basingstoke and North Hampshire Hospital is easily accessible

## Description

- A Block of Three lock-up garages
- There may be further potential (subject to requisite consents)