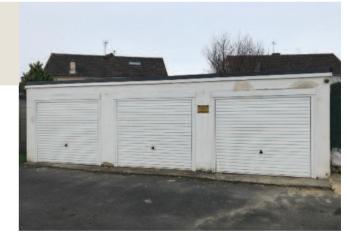

## Description

- A Block of Three lock-up garages
- There may be further potential (subject to requisite consents)