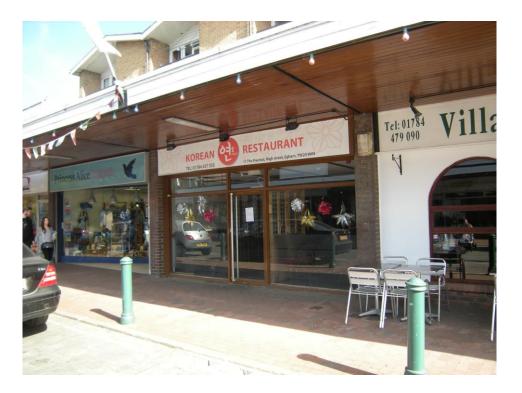

## 1,300 sq ft (120 sq m) Located in Prime Pitch, Lock-up A1/A3 Retail/Restaurant unit

- Prominent Prime Position in Pedestrianised Location
- Opposite Post Office, Leightons Opticians, Costa Coffee, Tesco, Greggs, adjacent to Princess Alice Hospice, Waitrose & Travel Lodge
- On-Street Parking & Loading + Public Car Parking close by
- Affluent Surrey Town with University close by
- To let on new lease. Flexible terms

7c, 80 High Street, Egham, Surrey TW20 9HE