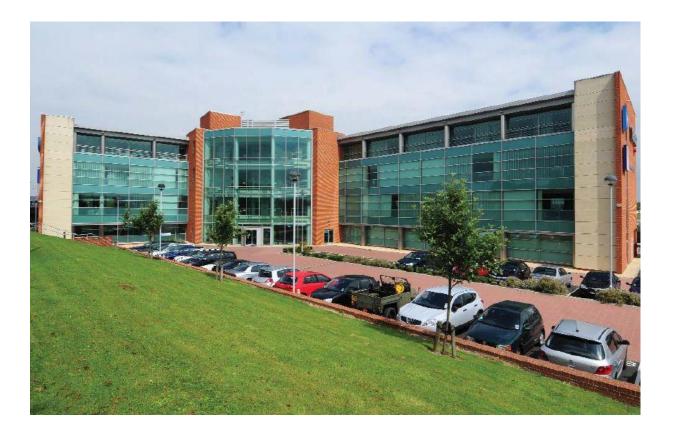

#### DESCRIPTION

Cavendish House was completed in September 2002 and comprises a modern four storey open plan office building with two wings from a central core. The building is of steel frame construction with brick and glass elevations.

The available accommodation is as follows: Second Floor 12,660 Sq Ft (1,176 Sq M)

The property benefits from the following internal specification:

- Raised access floors
- Suspended ceiling with category II lighting
- VRF air conditioning system
- Two 10-person (800kg) OTIS passenger lifts
- Male and female toilets on each floor