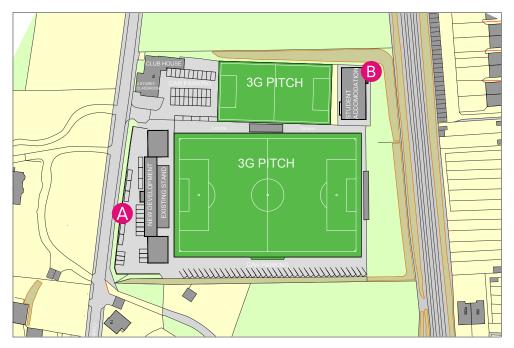

#### PROPERTY

- Home to Whyteleafe FC, a semi professional football club, and community football groups for all ages
- 5.18 acres with two 3G football pitches, associated buildings and car parking
- Planning permission granted for a new stand, incorporating new office space, conference room and medical centre
- Potential for student accommodation and other development, subject to planning
- Close to the M25, M23, A22, A23 and Gatwick and Heathrow airports with easy access to central London. Gatwick airport is less than a 20 min drive away and Heathrow airport is less than 45
- Within a 10 minute walk of 3 different main line train stations, all offering services to central London in under an hour

## B PLAN OF PROPOSED SITE