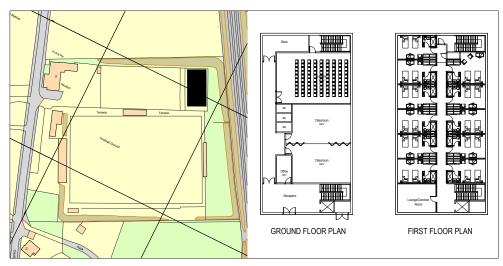

tors

#### PROPERTY

- Home to Whyteleafe FC, a semi professional football club, and community football groups for all ages
- 5.18 acres with two 3G football pitches, associated buildings and car parking
- Planning permission granted for a new stand, incorporating new office space, conference room and medical centre
- Potential for student accommodation and other development, subject to planning
- Close to the M25, M23, A22, A23 and Gatwick and Heathrow airports with easy access to central London. Gatwick airport is less than a 20 min drive away and Heathrow airport is less than 45
- Within a 10 minute walk of 3 different main line train stations, all offering services to central London in under an hour



### A CGI OF PROPOSED DEVELOPMENT (PLANNING GRANTED)



## B PLAN OF PROPOSED SITE



#### OFFERS WITH OUTLINE PROPOSALS ARE INVITED

Our clients are prepared to have wide ranging discussions regarding the existing tenants. VAT is payable. Subject to final contract, the vendor may require an overage agreement. Each party to bear their own legal costs in this transaction.

#### PROPOSED DEVELOPMENT



#### FURTHER INFORMATION

All interested parties should refer to the information pack for further information, please **click here** 

#### VIEWING

Strictly by appointment with sole agents Currell Chartered Surveyors.

#### Vita Choat

**6** 0207 704 7513 @ v.choat@currell.com

#### Simon Garfinkel

♥ 0207 704 7511@ s.garfinkel@currell.com



#### ENERGY PERFORMANCE ASSET RATING



On behalf of the Joint Administrators of Astrosoccer 4 U Limited (in administration). The affa