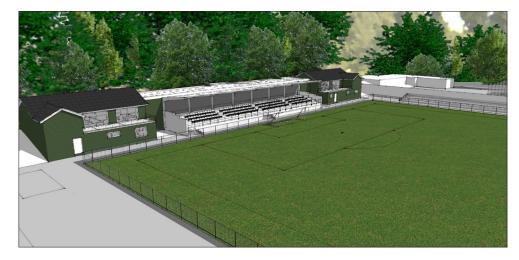

isations, developers and investors

#### PROPERTY

- Home to Whyteleafe FC, a semi professional football club, and community football groups for all ages
- 5.18 acres with two 3G football pitches, associated buildings and car parking
- Planning permission granted for a new stand, incorporating new office space, conference room and medical centre
- Potential for student accommodation and other development, subject to planning
- Close to the M25, M23, A22, A23 and Gatwick and Heathrow airports with easy access to central London. Gatwick airport is less than a 20 min drive away and Heathrow airport is less than 45
- Within a 10 minute walk of 3 different main line train stations, all offering services to central London in under an hour



### A CGI OF PROPOSED DEVELOPMENT (PLANNING GRANTED)



## B PLAN OF PROPOSED SITE



#### OFFERS WITH OUTLINE PROPOSALS ARE INVITED

Our clients are prepared to have wide ranging discussions regarding the existing tenants. VAT is payable. Subject to final contract, the vendor may require an overage agreement. Each party to bear their own legal costs in this transaction.

#### PROPOSED DEVELOPMENT



#### FURTHER INFORMATION

All interested parties should refer to the information pack for further information, please **click here** 

#### VIEWING

Strictly by appointment with sole agents Currell Chartered Surveyors.

#### Vita Choat

**6** 0207 704 7513 @ v.choat@currell.com

#### Simon Garfinkel

♥ 0207 704 7511@ s.garfinkel@currell.com



#### ENERGY PERFORMANCE ASSET RATING



On behalf of the Joint Administrators of Astrosoccer 4 U Limited