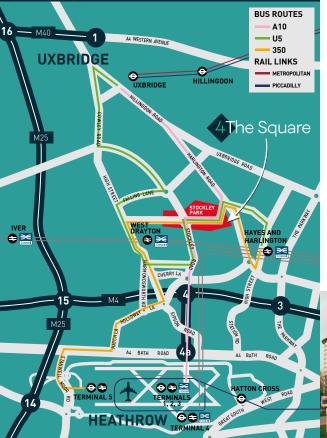

### Location

Stockley Park is one of Europe's premier business parks, benefitting from excellent connectivity to Heathrow Airport, Central London and the wider South East by means of both road and rail.

#### Connections

**Rail:** Journey times to Paddington from Hayes and Harlington are just 21 minutes or 26 minutes from West Drayton. Stations will benefit from Crossrail, which will provide a journey time to London Bond Street of just 20 minutes.

**Bus:** There is a regular service from both Hayes and Harlington and West Drayton to Stockley Park with a journey time of just 5 - 7 minutes, along with the A10 which links the Park to Heathrow in just 10 minutes.

# Road:

| M4 J4          | 1 mile   |
|----------------|----------|
| Heathrow       | 2 miles  |
| M25 J15        | 2 miles  |
| Uxbridge       | 4 miles  |
| Central London | 15 miles |
| Reading        | 27 miles |