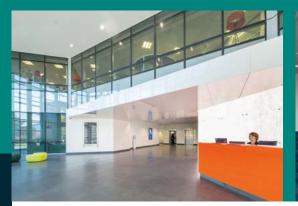

#### **Summary Specification**

- VRF air conditioning
- Full access raised floors
- Metal tile suspended ceiling with LG7 compatible lighting
- 3 passenger lifts and a goods lift
- Male, female & disabled WC's on each floor
- Car parking ratio of 1:229 sq ft (17 spaces)
- Bike store
- Double height reception
- EPC B
- 'The Set' Cafe immediately outside the building