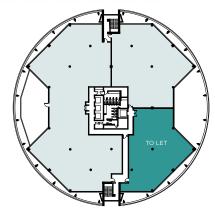

lington and West Drayton to Stockley Park with a journey time of just 5 - 7 minutes, along with the A10 which links the Park to Heathrow in just 10 minutes.

# Road:

| M4 J4          | 1 mile   |
|----------------|----------|
| Heathrow       | 2 miles  |
| M25 J15        | 2 miles  |
| Uxbridge       | 4 miles  |
| Central London | 15 miles |
| Reading        | 27 miles |





#### **Summary Specification**

- VRF air conditioning
- Full access raised floors
- Metal tile suspended ceiling with LG7 compatible lighting
- 3 passenger lifts and a goods lift
- Male, female & disabled WC's on each floor
- Car parking ratio of 1:229 sq ft (17 spaces)
- Bike store
- Double height reception
- EPC B
- 'The Set' Cafe immediately outside the building

#### Accommodation

Part 2nd floor 3,980 sq ft



#### Rent £33.00 per sq ft.

# Lease Terms

Available direct from the Landlord Dimah Capital on terms to be agreed.

# Contacts

Andy Tucker 0207 318 4648 andy.tucker@realestate.bnpparibas



Paul Flannery 020 8707 3035 PaulF@DeSouza.co.uk



Important notice: These particulars are intended only as a guide and must not be relied upon as statements of fact. They are not intended to constitute any part of an offer or contract and all plans, floor areas and diagrams should be treated strictly for guidance only and are not to scale. Designed by Zest Design & Marketing 020 7079 3090. April 2019 (01965).