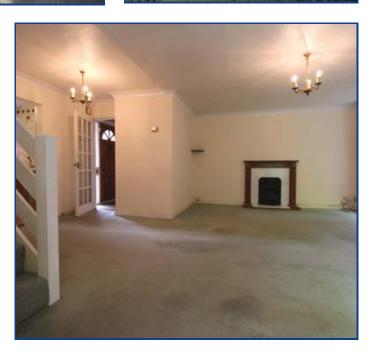

### **ACCOMMODATION**

**GROUND FLOOR** 

Porch: Lobby:

Lounge: 19 ft 1 in x 17 ft 1 in max Dining Room: 11 ft 5 in x 7 ft 10 in Breakfast Room: 8 ft x 7 ft 10 in

Kitchen: 8 ft x 11 ft 11 in

W.C.

FIRST FLOOR

Bedroom One: 13 ft 6 in x 11 ft 10 in Bedroom Two: 12 ft 3 in x 10 ft 1 in Bedroom Three: 12 ft 3 in x 6 ft 8 in