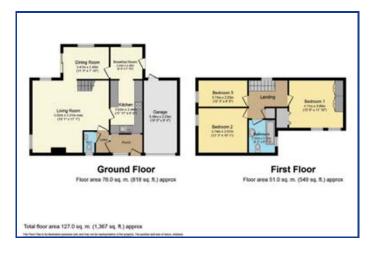

### **ACCOMMODATION**

**GROUND FLOOR** 

Porch: Lobby:

Lounge: 19 ft 1 in x 17 ft 1 in max Dining Room: 11 ft 5 in x 7 ft 10 in Breakfast Room: 8 ft x 7 ft 10 in

Kitchen: 8 ft x 11 ft 11 in

W.C.

FIRST FLOOR

Bedroom One: 13 ft 6 in x 11 ft 10 in Bedroom Two: 12 ft 3 in x 10 ft 1 in Bedroom Three: 12 ft 3 in x 6 ft 8 in