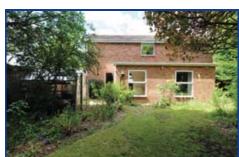

LОТ 18

# 6 Mylgrove, Finham, Coventry CV3 6RE

\*Guide Price: £275,000 - £295,000







#### **DESCRIPTION**

Extended 3 bedroom detached home, with garage, double glazing and gas central heating. Single garage and private rear and side garden and having easy access to the A45

\*\* CAN BE SOLD PRIOR TO AUCTION \*\*

### **ACCOMMODATION**

**GROUND FLOOR** 

Porch: Lobby:

Lounge: 19 ft 1 in x 17 ft 1 in max Dining Room: 11 ft 5 in x 7 ft 10 in Breakfast Room: 8 ft x 7 ft 10 in

Kitchen: 8 ft x 11 ft 11 in

W.C.

FIRST FLOOR

Bedroom One: 13 ft 6 in x 11 ft 10 in Bedroom Two: 12 ft 3 in x 10 ft 1 in Bedroom Three: 12 ft 3 in x 6 ft 8 in

Bathroom:

#### **OUTSIDE**

Rear: Garden.

Side: Garden and garage.

## **EPC RATING - D**

## TENURE

Freehold with vacant possession.

## **ADDITIONAL COSTS**

Administration Fee: £990 (£825 plus VAT) Please see the legal pack for furthe