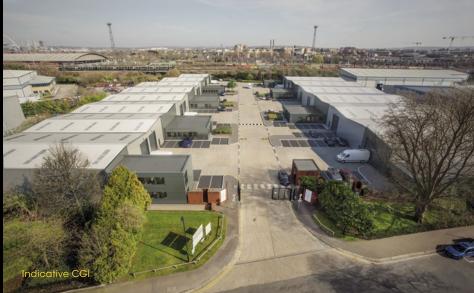

# THIS IS TOWNSEND INDUSTRIAL ESTATE

Industrial/Warehouse Units From 2,000 sq ft TO LET

Waxlow Road, Park Royal London, NW10 7NU

## COMPREHENSIVELY REFURBISHED INDUSTRIAL / WAREHOUSE ESTATE IN THE HEART OF PARK ROYAL

Townsend Industrial Estate offers fully refurbished industrial / warehouse units in a range of sizes. The estate is laid out in three terraces in a smart and well managed environment. The refurbished units benefit from new roofs, full height loading doors, cladding and windows to the elevations.