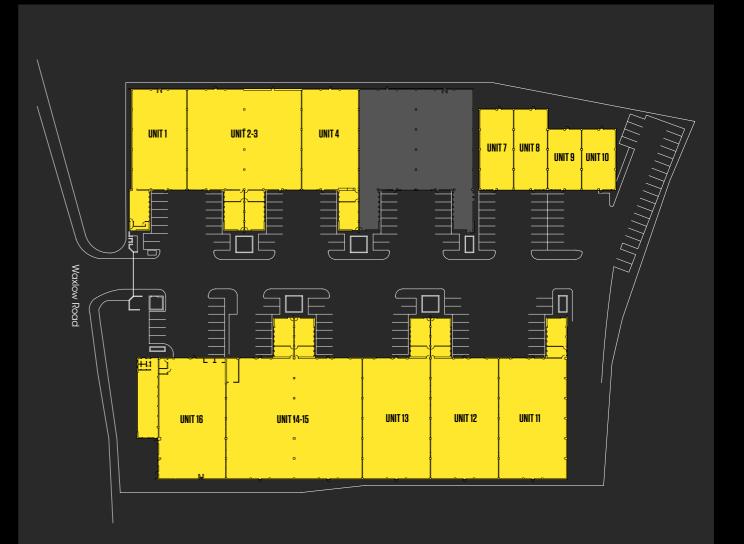

|          | WAREHOUSE<br>Gea | OFFICES<br>Gea | TOTAL<br>Gea | TOTAL<br>Gea |
|----------|------------------|----------------|--------------|--------------|
| UNIT NO. | (SQ FT)          | (SQ FT)        | (SQ FT)      | (SQ M)       |
| 1        | 5,362            | 1,580          | 6,942        | 645          |
| 2-3      | 11,019           | 1,610          | 12,629       | 1,173        |
| 4        | 5,509            | 805            | 6,314        | 587          |
| 1        | 2,679            | 0              | 2,679        | 249          |
|          | 2,640            | 0              | 2,640        | 245          |
| 9        | 1,986            | 0              | 1,986        | 185          |
| 10       | 2,026            | 0              | 2,026        | 188          |
| 11       | 7,940            | 820            | 8,760        | 814          |
| 12       | 7,843            | 805            | 8,648        | 803          |
| 13       | 7,856            | 805            | 8,661        | 805          |
| 14-15    | 15,708           | 1,610          | 17,318       | 1,609        |
| 16       | 7,811            | 1,651          | 9,462        | 879          |