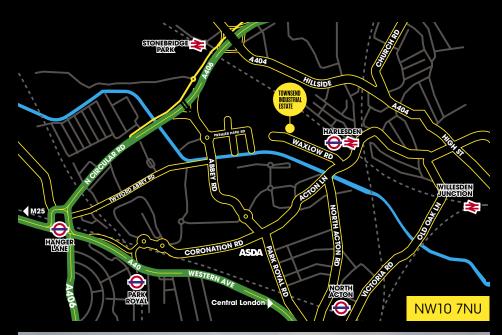

## THIS IS Multi-Modal Connectivity

| ROAD               | DISTANCE   |
|--------------------|------------|
| A404               | 0.8 MILES  |
| A406               | 1.25 MILES |
| A40                | 1.3 MILES  |
| M4 J1              | 3.4 MILES  |
| M1 J1              | 4.1 MILES  |
| GENTRAL LONDON     | 8.5 MILES  |
| M25 J16            | 12.9 MILES |
| RAIL               | DISTANCE   |
| HARLESDEN          | 0.5 MILES  |
| NORTH ACTON        | 1.1 MILES  |
| WILLESDEN JUNCTION | 1.1 MILES  |
| STONEBRIDGE PARK   | 1.6 MILES  |
| AIR                | DISTANCE   |
| HEATHROW           | 12.5 MILES |
|                    |            |