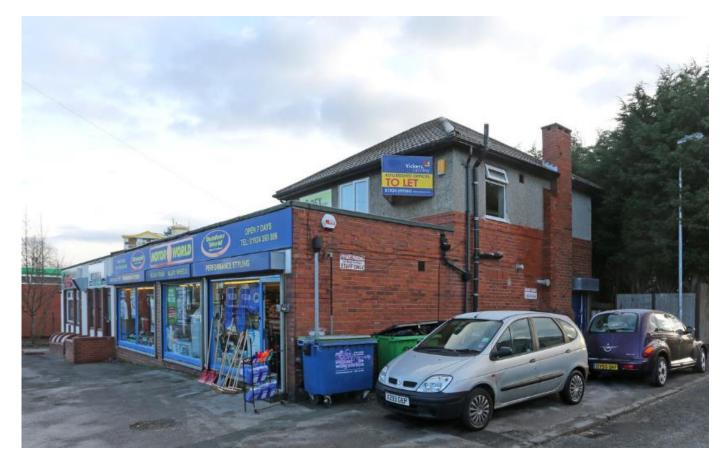

### Location

The subject property is located in a prominent position along Horbury Road (A642) in between Horbury and Wakefield. Nearby tenants include BP, Spar, Farmfoods.

Wakefied is situated in West Yorkshire, with a population of approximately 100,000. Transport options are very good, with National Rail services from Wakefield Kirkgate operated via Northern and Grand Central. The area is also well connected via the road network, with the M1 J40, just a 5 minute drive to the North West.

### **Accommodation**

The property comprises a first floor office which has recently been fully refurbished to provide a single open plan office with kitchen and WC facilities.