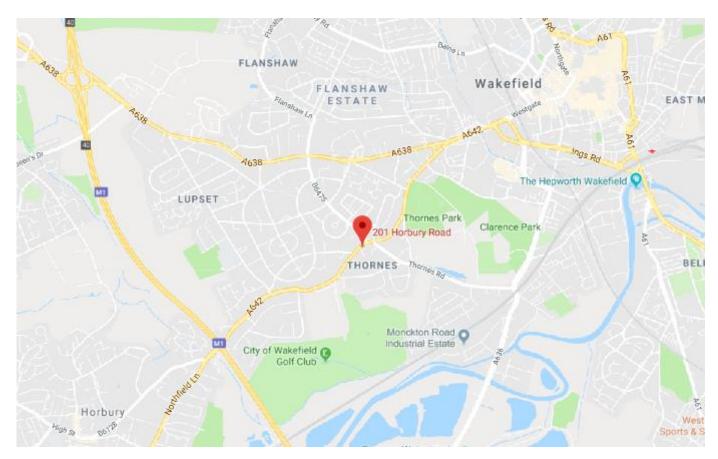

### Location

The subject property is located in a prominent position along Horbury Road (A642) in between Horbury and Wakefield. Nearby tenants include BP, Spar, Farmfoods.

Wakefied is situated in West Yorkshire, with a population of approximately 100,000. Transport options are very good, with National Rail services from Wakefield Kirkgate operated via Northern and Grand Central. The area is also well connected via the road network, with the M1 J40, just a 5 minute drive to the North West.