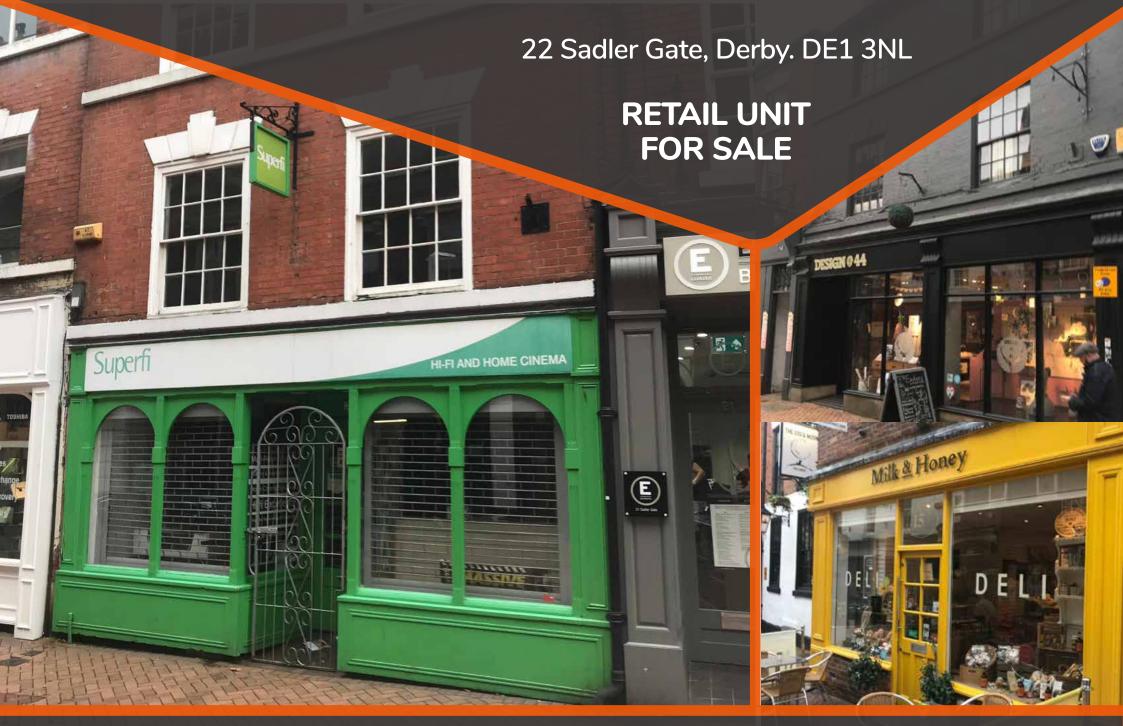

### 22 Sadler Gate, Derby. DE1 3NL

## RETAIL UNIT FOR SALE

#### LOCATION

Derby has a resident population of circa 250,000 with upwards of 2 million within a 45 minute drive time.

The subject premises are well located in a prime position on Sadler Gate in the heart of Derby's Cathedral Quarter. Sadler Gate is a niche fashion pitch by day benefiting from being host to an eclectic mix of like-minded independent and national operators.