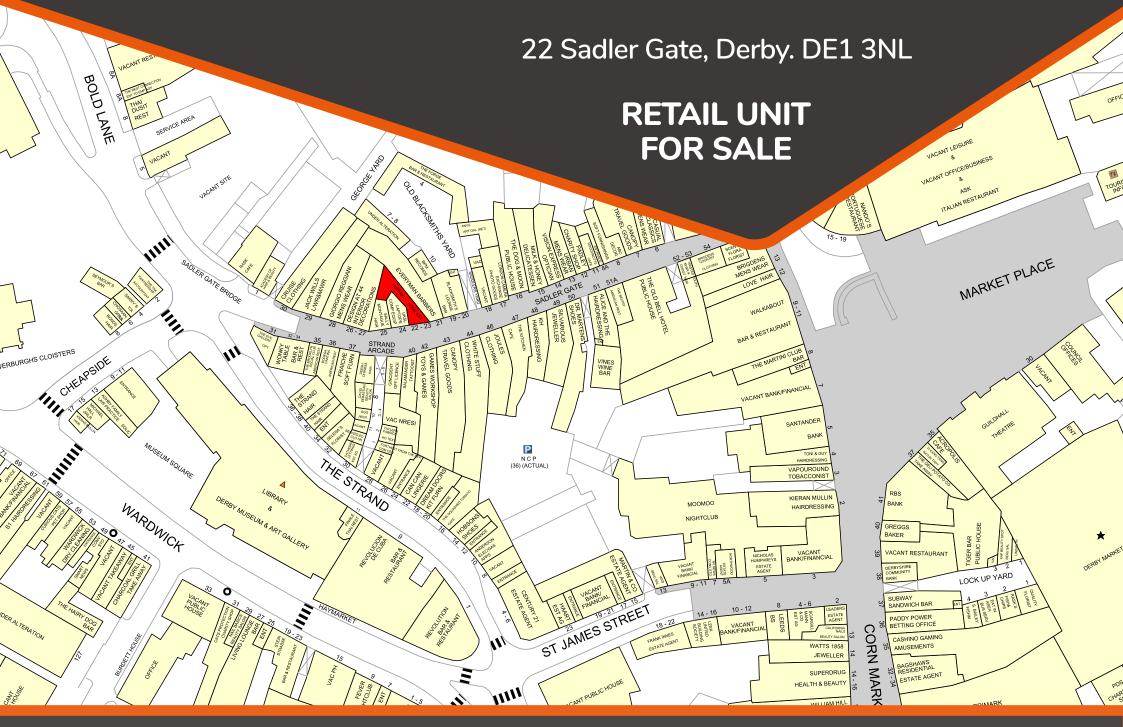

### 22 Sadler Gate, Derby. DE1 3NL

## RETAIL UNIT FOR SALE

#### LOCATION

Derby has a resident population of circa 250,000 with upwards of 2 million within a 45 minute drive time.

The subject premises are well located in a prime position on Sadler Gate in the heart of Derby's Cathedral Quarter. Sadler Gate is a niche fashion pitch by day benefiting from being host to an eclectic mix of like-minded independent and national operators.

Nearby occupiers include; Jack Wills, Vision Express Cruise, White Stuff, Dr Martens, Games Workshop, Joules, Bodega Cantina, Canopy and Doughnotts.

Derby Cathedral Quarter previously received the honour of the city location winner of the prestigious Great Britain High Street Awards 2016.