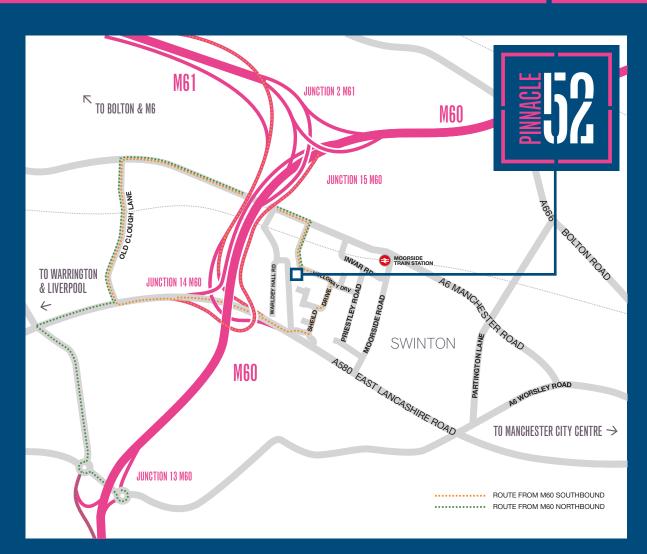

## **LOCATION**

Pinnacle 52 is located on Wardley Industrial Estate an established warehouse & distribution estate with excellent local & regional communications. Ideally positioned close to the M60/ M61 Interchange Pinnacle 52 is superbly positioned to access the whole of the M60 Orbital and the wider regional and national motorway network beyond. The M62 is within easy reach.

Wardley Industrial Estate benefits from immediate access to both the A580 East Lancashire Road and A6 Manchester Road providing fast connections to Manchester City Centre within 8 miles.

Situated on Holloway Drive the premises occupies a prominent position within Wardley Industrial Estate. Other major occupiers on the estate include Stax Trade Centres, Wincanton, Ready Steady Store and Royal Mail.