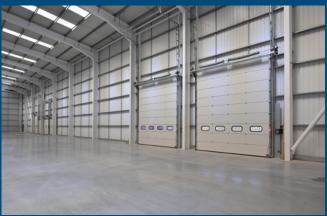

# **SPECIFICATION**

The unit provides a new industrial/ warehouse building providing the following specification;

- 10m to haunch
- 4 dock level loading doors
- 2 drive in loading doors
- 50kn m2 floor loading
- 15% roof lights
- 2,500 sq ft office space
- 55m yard
- Site area 2.78 acres
- 60 car parking spaces
- HGV parking