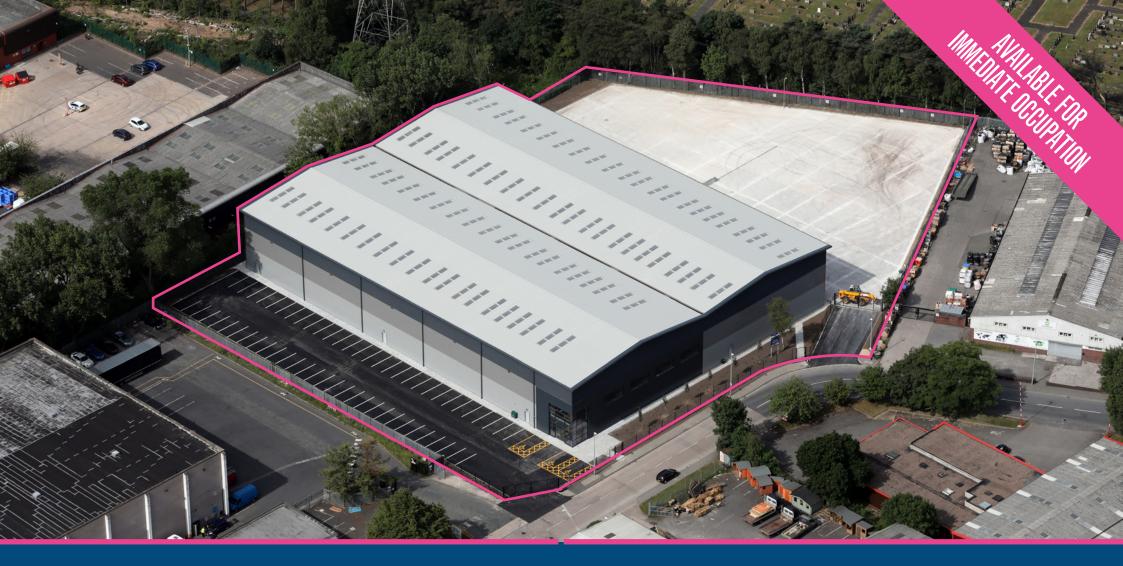

HOLLOWAY DRIVE, WARDLEY IND ESTATE, WORSLEY, M28 2LA

FOR SALE / TO LET INDUSTRIAL / WAREHOUSE UNIT 53,352 SQ FT (4,957 SQ M)

FOR SALE / TO LET INDUSTRIAL / WAREHOUSE UNIT 53,352 SQ FT (4,957 SQ M)

## **DESCRIPTION**

Pinnacle 52 comprises a new build Industrial / Warehouse unit totalling 53,352 sq ft (4,957 sq m) on a secure self-contained site.

- 1 ULTrust
- 2 J Van Vliet
- 3 W L Coller
- 4 Stax Trade Centre
- 5 Jamac Packaging
- 6 Pinmill Textiles
- 7 Stock Consolidation
- 8 Carlyle Bus & Coach
- 9 Parkers
- 10 Vaclensa
- 11 Royal Mail
- 12 Wilkinson Star
- 13 Ready Steady Store
- 14 Proline
- **15** BOC
- 16 Klyne & Klyne
- 17 Clipper
- 18 Hall Fire Protection
- 19 Orion Insulations
- 20 Servlite