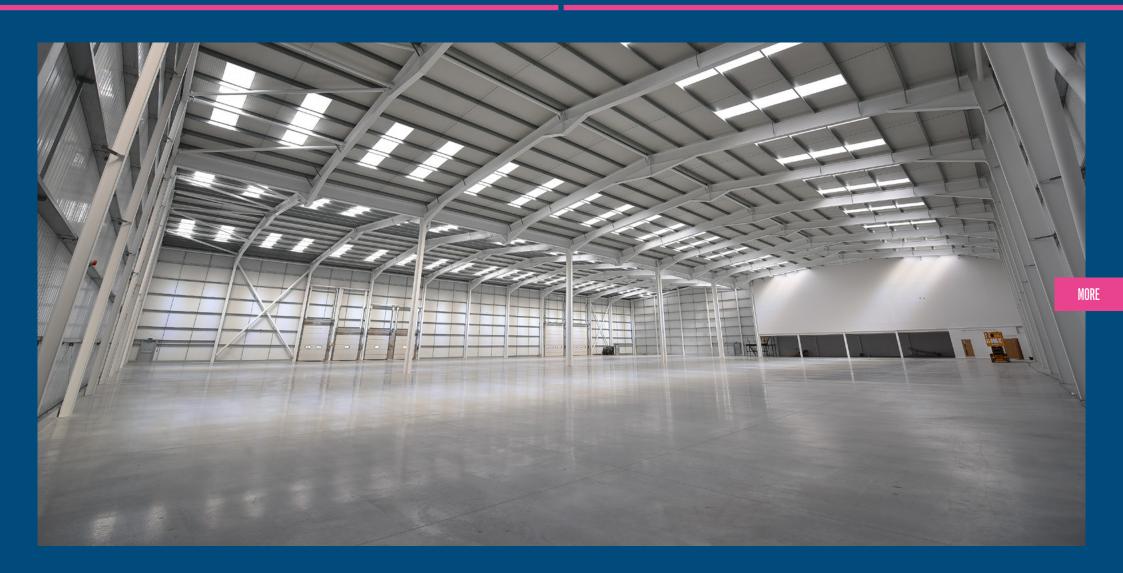

# **SPECIFICATION**

The unit provides a new industrial/ warehouse building providing the following specification;

- 10m to haunch
- 4 dock level loading doors
- 2 drive in loading doors
- 50kn m2 floor loading
- 15% roof lights
- 2,500 sq ft office space
- 55m yard
- Site area 2.78 acres
- 60 car parking spaces
- HGV parking

# **ACCOMMODATION**

Pinnacle 52 provides 50,997 sq ft (4,738 sq m) of modern detached high bay warehouse accommodation with 2,355 sq ft (218.78 sq m) of integral office accommodation.

| TOTAL     | 2,300 sq ft  | 4,956.78 sq m |
|-----------|--------------|---------------|
| Ofiice    | 2.355 sa ft  | 218.78 sq m   |
| Warehouse | 50,997 sg ft | 4,738.00 sq m |