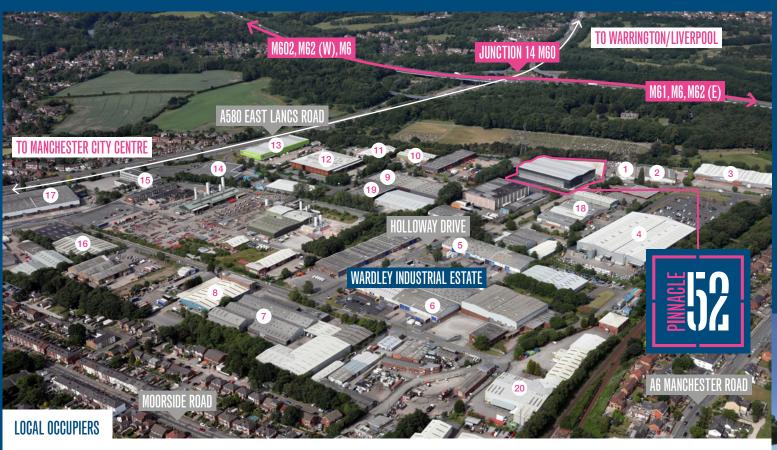

Wardley Industrial Estate benefits from immediate access to both the A580 East Lancashire Road and A6 Manchester Road providing fast connections to Manchester City Centre within 8 miles.

Situated on Holloway Drive the premises occupies a prominent position within Wardley Industrial Estate. Other major occupiers on the estate include Stax Trade Centres, Wincanton, Ready Steady Store and Royal Mail.

## **DESCRIPTION**

Pinnacle 52 comprises a new build Industrial / Warehouse unit totalling 53,352 sq ft (4,957 sq m) on a secure self-contained site.

- 1 ULTrust
- 2 J Van Vliet
- 3 W L Coller
- 4 Stax Trade Centre
- 5 Jamac Packaging
- 6 Pinmill Textiles
- 7 Stock Consolidation
- 8 Carlyle Bus & Coach
- 9 Parkers
- 10 Vaclensa
- 11 Royal Mail
- 12 Wilkinson Star
- 13 Ready Steady Store
- 14 Proline
- **15** BOC
- 16 Klyne & Klyne
- 17 Clipper
- 18 Hall Fire Protection
- 19 Orion Insulations
- 20 Servlite