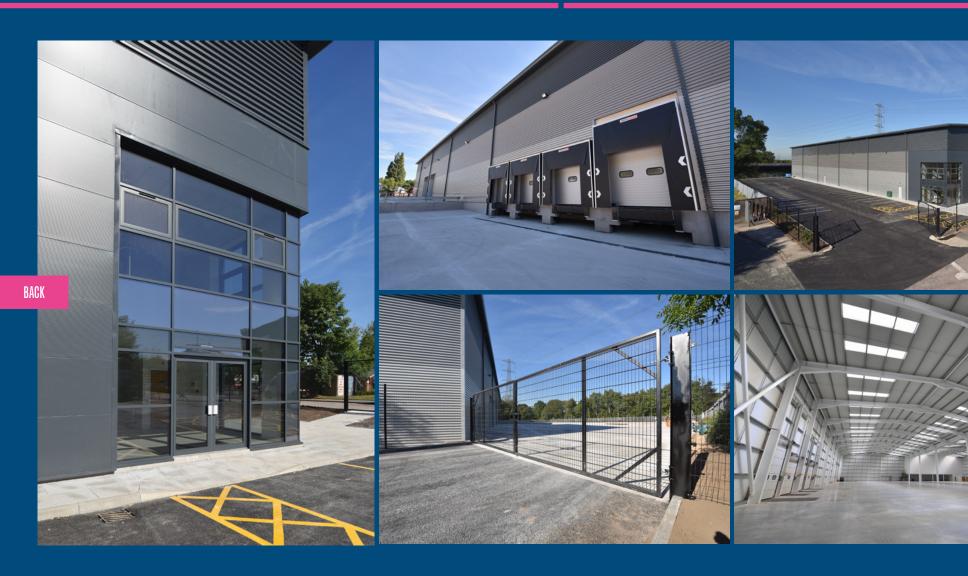

# **SPECIFICATION**

The unit provides a new industrial/ warehouse building providing the following specification;

- 10m to haunch
- 4 dock level loading doors
- 2 drive in loading doors
- 50kn m2 floor loading
- 15% roof lights
- 2,500 sq ft office space
- 55m yard
- Site area 2.78 acres
- 60 car parking spaces
- HGV parking

# **ACCOMMODATION**

Pinnacle 52 provides 50,997 sq ft (4,738 sq m) of modern detached high bay warehouse accommodation with 2,355 sq ft (218.78 sq m) of integral office accommodation.

| TOTAL     | 2,300 sq ft  | 4,956.78 sq m |
|-----------|--------------|---------------|
| Ofiice    | 2.355 sa ft  | 218.78 sq m   |
| Warehouse | 50,997 sg ft | 4,738.00 sq m |