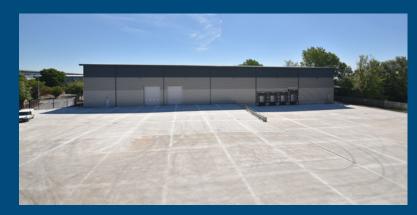

## **DESCRIPTION**

Pinnacle 52 comprises a new build Industrial / Warehouse unit totalling 53,352 sq ft (4,957 sq m) on a secure self-contained site.

- 1 ULTrust
- 2 J Van Vliet
- 3 W L Coller
- 4 Stax Trade Centre
- 5 Jamac Packaging
- 6 Pinmill Textiles
- 7 Stock Consolidation
- 8 Carlyle Bus & Coach
- 9 Parkers
- 10 Vaclensa
- 11 Royal Mail
- 12 Wilkinson Star
- 13 Ready Steady Store
- 14 Proline
- **15** BOC
- 16 Klyne & Klyne
- 17 Clipper
- 18 Hall Fire Protection
- 19 Orion Insulations
- 20 Servlite

# **SPECIFICATION**

The unit provides a new industrial/ warehouse building providing the following specification;

- 10m to haunch
- 4 dock level loading doors
- 2 drive in loading doors
- 50kn m2 floor loading
- 15% roof lights
- 2,500 sq ft office space
- 55m yard
- Site area 2.78 acres
- 60 car parking spaces
- HGV parking