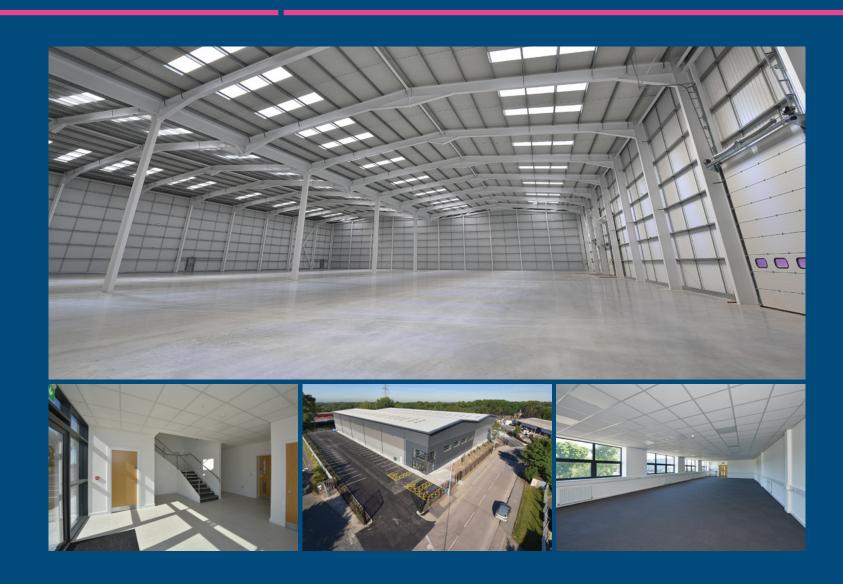

# **SPECIFICATION**

The unit provides a new industrial/ warehouse building providing the following specification;

- 10m to haunch
- 4 dock level loading doors
- 2 drive in loading doors
- 50kn m2 floor loading
- 15% roof lights
- 2,500 sq ft office space
- 55m yard
- Site area 2.78 acres
- 60 car parking spaces
- HGV parking

# **ACCOMMODATION**

Pinnacle 52 provides 50,997 sq ft (4,738 sq m) of modern detached high bay warehouse accommodation with 2,355 sq ft (218.78 sq m) of integral office accommodation.

| TOTAL     | 2,300 sq ft  | 4,956.78 sq m |
|-----------|--------------|---------------|
| Ofiice    | 2.355 sa ft  | 218.78 sq m   |
| Warehouse | 50,997 sg ft | 4,738.00 sq m |