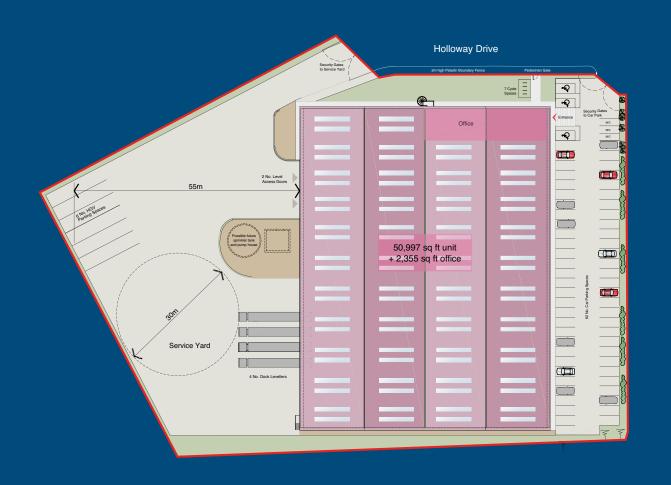

# **SPECIFICATION**

The unit provides a new industrial/ warehouse building providing the following specification;

- 10m to haunch
- 4 dock level loading doors
- 2 drive in loading doors
- 50kn m2 floor loading
- 15% roof lights
- 2,500 sq ft office space
- 55m yard
- Site area 2.78 acres
- 60 car parking spaces
- HGV parking

# 50,997 SQ FT UNIT

+ 2,355 SQ FT OFFICES

# **ACCOMMODATION**

Pinnacle 52 provides 50,997 sq ft (4,738 sq m) of modern detached high bay warehouse accommodation with 2,355 sq ft (218.78 sq m) of integral office accommodation.

| TOTAL     | 2,300 sq ft  | 4,956.78 sq m |
|-----------|--------------|---------------|
| Ofiice    | 2.355 sa ft  | 218.78 sq m   |
| Warehouse | 50,997 sg ft | 4,738.00 sq m |