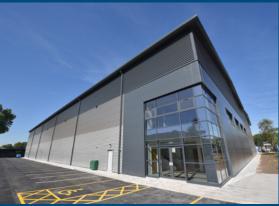

HOLLOWAY DRIVE, WARDLEY IND ESTATE, WORSLEY, M28 2LA

FOR SALE / TO LET INDUSTRIAL / WAREHOUSE UNIT 53,352 SQ FT (4,957 SQ M)

## **DESCRIPTION**

Pinnacle 52 comprises a new build Industrial / Warehouse unit totalling 53,352 sq ft (4,957 sq m) on a secure self-contained site.

- 1 ULTrust
- 2 J Van Vliet
- 3 W L Coller
- 4 Stax Trade Centre
- 5 Jamac Packaging
- 6 Pinmill Textiles
- 7 Stock Consolidation
- 8 Carlyle Bus & Coach
- 9 Parkers
- 10 Vaclensa
- 11 Royal Mail
- 12 Wilkinson Star
- 13 Ready Steady Store
- 14 Proline
- **15** BOC
- 16 Klyne & Klyne
- 17 Clipper
- 18 Hall Fire Protection
- 19 Orion Insulations
- 20 Servlite