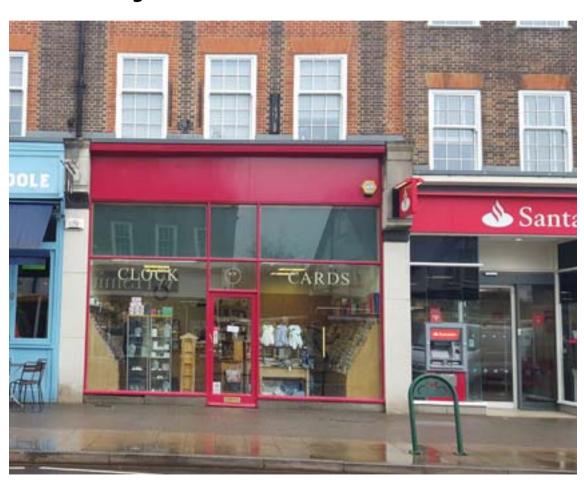

There are ample public parking both on street pay and display with the first hour free and off street parking close by.

The subject property is located next to Santander and opposite Waitrose.

## **Description**

The property comprises a ground floor look up shop with a frontage to the High Street The property has the following approximately dimensions and areas.

#### **Dimensions and Areas**

| Frontage          | 18ft 10in  | 5.73 m      |
|-------------------|------------|-------------|
| Maximum Depth     | 17ft 6 Ins | 5.33        |
| Ground Floor Shop | 329sq.ft.  | 30.62 sq.m. |