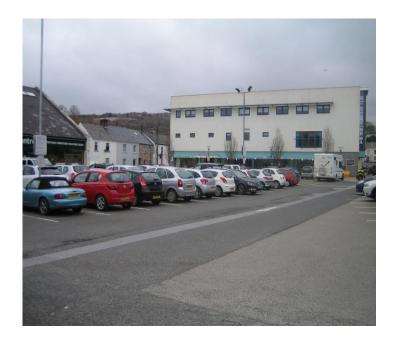

# SITUATION

Erme Court is situated in a central location adjacent to two public car parks and close to the Glanvilles Mill Centre anchored by the Coop. Other traders nearby include Tesco Express and Peacocks. Ivybridge benefits from excellent access routes with mainline railway and the road network of the A38 Expressway leading to the M5.