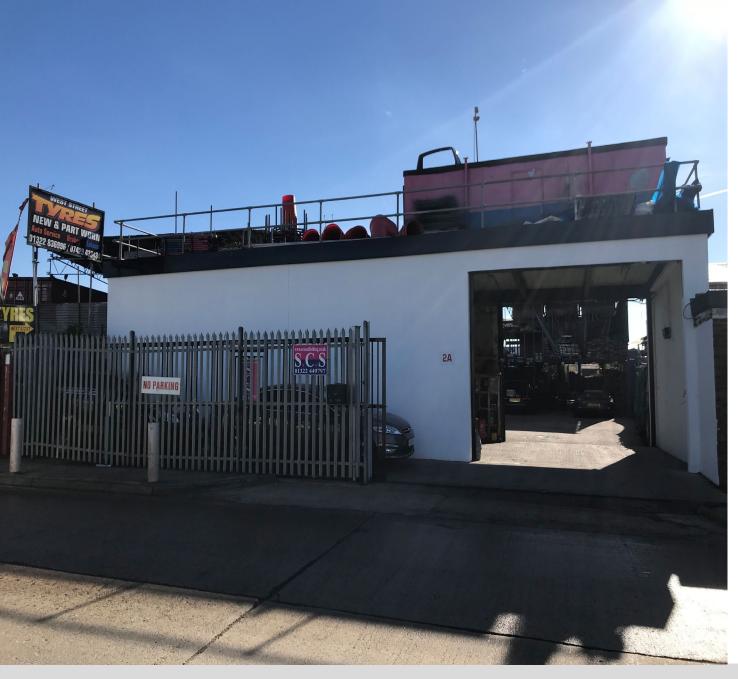

# DESCRIPTION

A rare opportunity to acquire an open yard positioned within the Darent Industrial Park in Erith. The property benefits from new gates and comprises c. 6,000 sqft of open yard space with a first floor office/toilet facilities measuring a further 250 sqft. The yard is currently occupied by a scaffolding company and will suit all manner of light industrial occupiers with a requirement for open yard/ storage space.

## FURTHER INFORMATION

Further photographs of the yard are available upon request.

2a Burnett Road, Erith, Kent DA8 2LG Open yard for sale

View more information...

2a Burnett Road, Erith, Kent DA8 2LG

For more information contact: Steven Flannighan 020 7089 6555