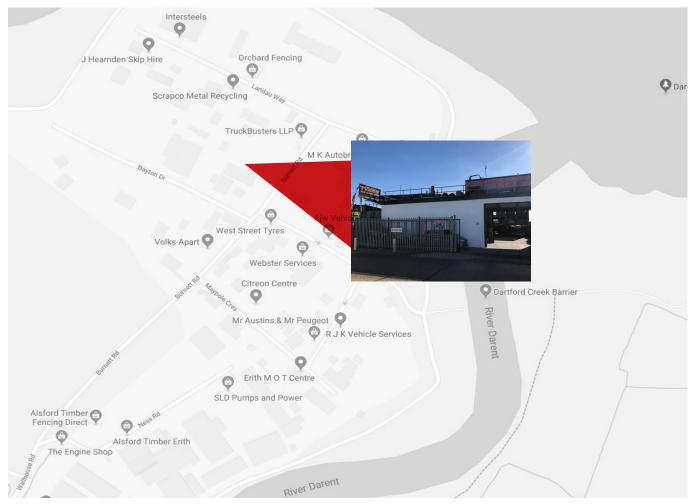

## LOCATION

The property is located within Darent Industrial Park and is 2 miles away from Erith Town Centre which provides all of the usual town centre amenities.

In terms of road links, Burnett Road leads directly onto A206 which connects into Central London via A2 to the east and Essex and Kent via A282 to the West.