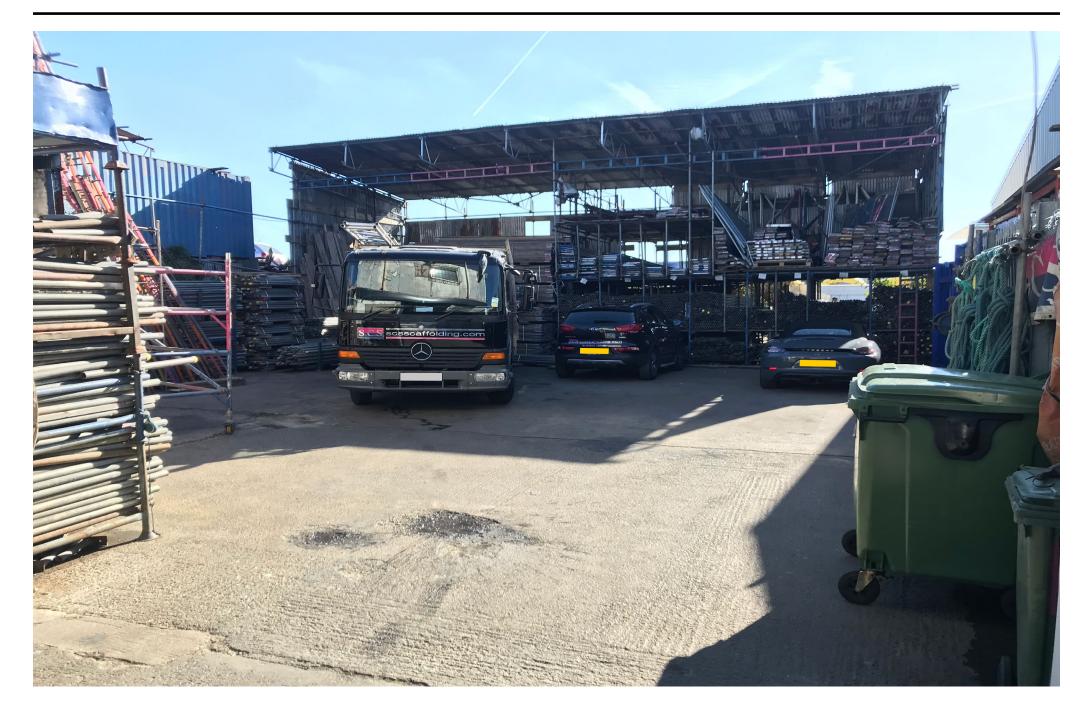

# DESCRIPTION

A rare opportunity to acquire an open yard positioned within the Darent Industrial Park in Erith. The property benefits from new gates and comprises c. 6,000 sqft of open yard space with a first floor office/toilet facilities measuring a further 250 sqft. The yard is currently occupied by a scaffolding company and will suit all manner of light industrial occupiers with a requirement for open yard/ storage space.

## FURTHER INFORMATION

Further photographs of the yard are available upon request.

2a Burnett Road, Erith, Kent DA8 2LG Open yard for sale

View more information...

2a Burnett Road, Erith, Kent DA8 2LG

For more information contact: Steven Flannighan 020 7089 6555