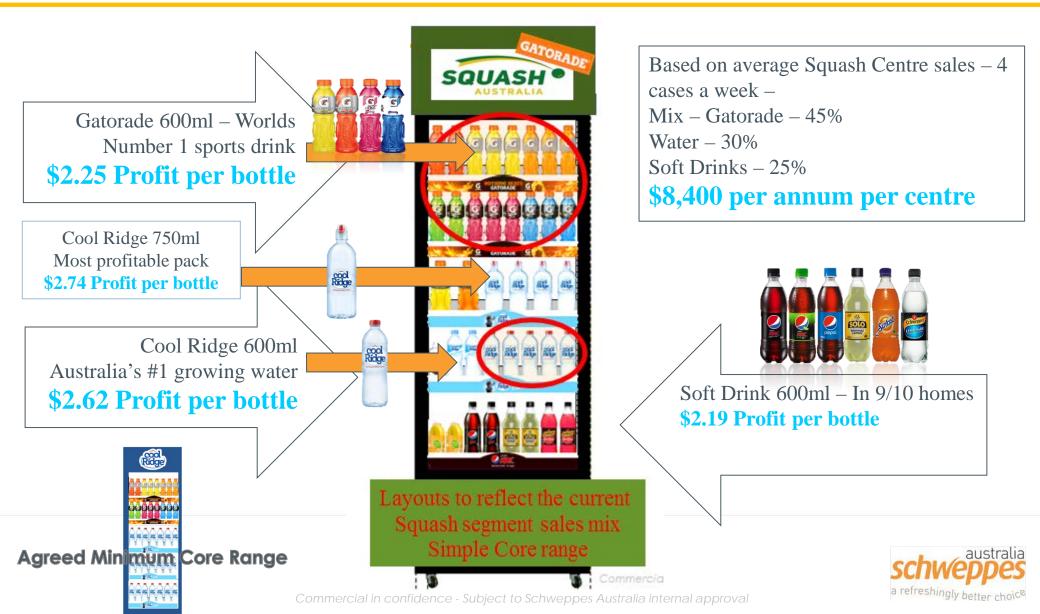

# Core Pack Profit

# 750ml Cool Ridge is the most profitable pack in the core range – will suit the male 25+ demographic

|                                            |               | CS<br>Base |                      |         |                 |     |         |    |        |   |       |
|--------------------------------------------|---------------|------------|----------------------|---------|-----------------|-----|---------|----|--------|---|-------|
|                                            | Corton        | List       | Diagount             | Price   | oolo /          |     |         |    |        |   |       |
| Product                                    | Carton<br>Qty |            | Discount<br>Value \$ |         | sale /<br>ottle | Rev | venue / | F  | Profit | М | argin |
| Plastic Bottles 750ml Cool Ridge           | 20            | \$50.58    | \$21.40              | \$29.18 | \$<br>1.46      | \$  | 4.20    | \$ | 2.74   | Ν | 65%   |
| Plastic Bottles 600ml Cool Ridge           | 24            | \$38.52    | \$24.63              | \$13.89 | \$<br>0.58      | \$  | 3.20    | \$ | 2.62   |   | 82%   |
| Plastic Bottles 1L Gatorade                | 6             | \$27.18    | \$11.50              | \$15.68 | \$<br>2.61      | \$  | 5.20    | \$ | 2.59   |   | 50%   |
| Plastic Bottles 600ml Gatorade             | 12            | \$35.59    | \$13.35              | \$22.24 | \$<br>1.85      | \$  | 4.10    | \$ | 2.25   |   | 55%   |
| Plastic Bottles 600ml Pepsi / Schweppes    | 24            | \$60.41    | \$24.16              | \$36.25 | \$<br>1.51      | \$  | 3.70    | \$ | 2.19   |   | 59%   |
| Plastic Bottles 450ml Pepsi / Schweppes    | 24            | \$52.56    | \$24.76              | \$27.80 | \$<br>1.16      | \$  | 3.00    | \$ | 1.84   |   | 61%   |
| Plastic Bottles 500ml Real Iced Tea Co     | 12            | \$29.44    | \$ 8.21              | \$21.23 | \$<br>1.77      | \$  | 3.50    | \$ | 1.73   | Γ | 49%   |
| Plastic Bottles 250ml Pop Tops Fruit Drink | 24            | \$26.33    | \$ 9.87              | \$16.46 | \$<br>0.69      | \$  | 2.30    | \$ | 1.61   |   | 70%   |

Gatorade 600ml – Worlds Number 1 sports drink \$2.25 Profit per bottle

Commercial in confidence - Subject to Schweppes Australia internal approval

# Layouts – Core Pack Profit