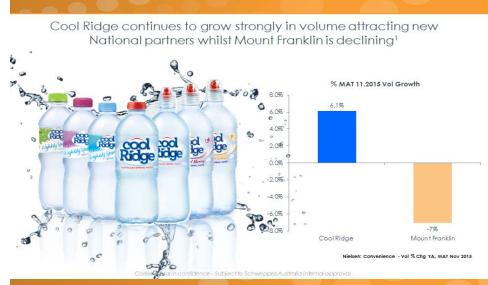

rts             | Powerade              | Gatorade                        |  |  |
| Full Sugar Cola    | Coca-Cola             | Pepsi                           |  |  |
| No Sugar Cola      | Coca-Cola Zero        | Pepsi Max                       |  |  |
| Lemonade           | Sprite                | Schweppes Lemonade              |  |  |
| Orange             | Fanta                 | Sunkist                         |  |  |
| Lemon              | Lift                  | Solo                            |  |  |
| Premium Soft Drink | Bundaberg Brewed      | Schweppes Mixers/Mineral Waters |  |  |
| lced Tea           | Fuze Tea              | Real Iced Tea Co                |  |  |
| Juice              | Orchy                 | Spring Valley                   |  |  |

### Water vs. Water



### Soft Drink - Like For Like



|                 | Schweppes Australia | CCA               | Market Leadership<br>Position