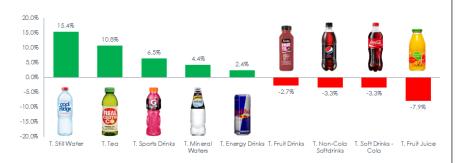

# Category Trends

### Category Trends

Consumers are moving towards healthier beverages. This is reflected in the growth of perceived healthier categories over the past year.

Nielsen: National measured market, Volume % Change - MAT 06.12.15