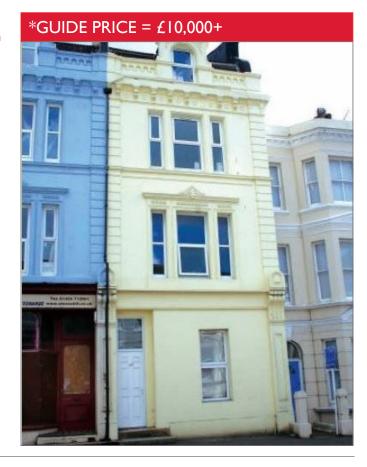

A Self-Contained Basement Area Measuring Approximately 45 sq m (484 sq ft) Accessed From the Rear of the Building via it's own Private Entrance. Suitable for Residential Development (subject to obtaining all relevant consents).

### **Description**

The property comprises a basement area with potential for development to create a lower ground floor flat beneath an existing mid terrace house arranged over lower ground, ground and two upper floors.

#### Accommodation

Lower Ground Basement Area G.I.A 45 sq m (484 sq ft)