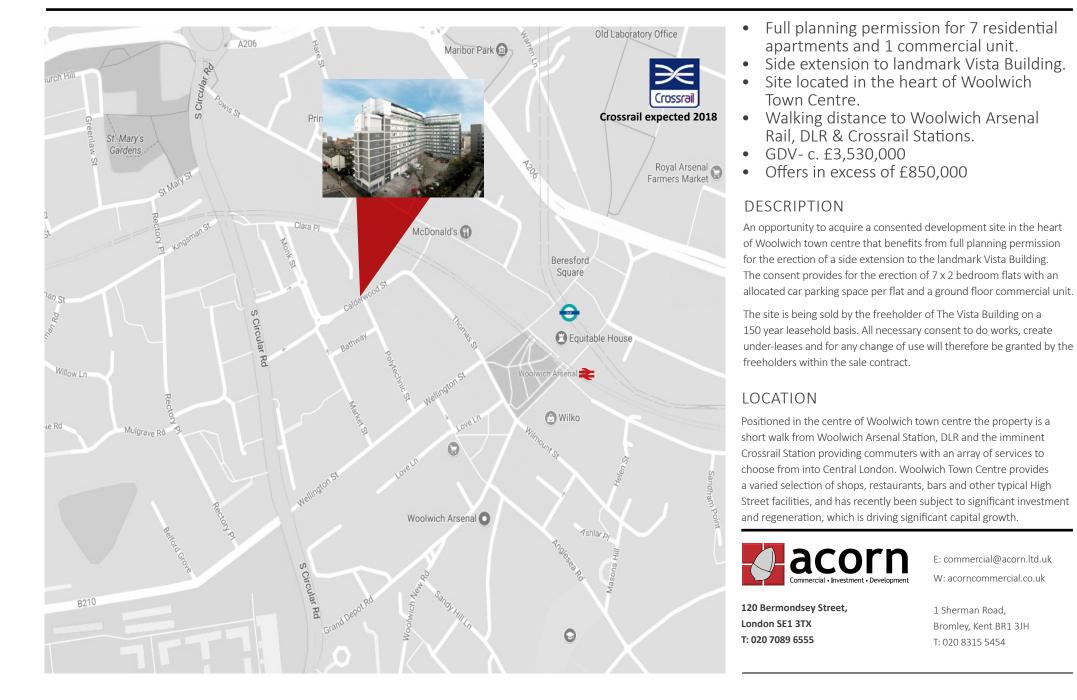

The Vista Building, 30 Calderwood Street, Woolwich, London SE18 6QW Consented development site for sale - planning permission in place for 7 x 2 bed units and 1 x ground floor commercial unit

View more information...

#### PLANNING

Full planning permission was granted on 8th February 2017 by Greenwich Council under ref 16/3892/F: for the 'erection of 9 storey extension to the north west of the building (fronting Clara Place) to provide 7 x 2 bed flats and a ground floor retail unit.'

# TERMS

Offers in excess of £850,000 are invited for the long leasehold interest.

VAT

We understand that VAT is not applicable in this transaction.