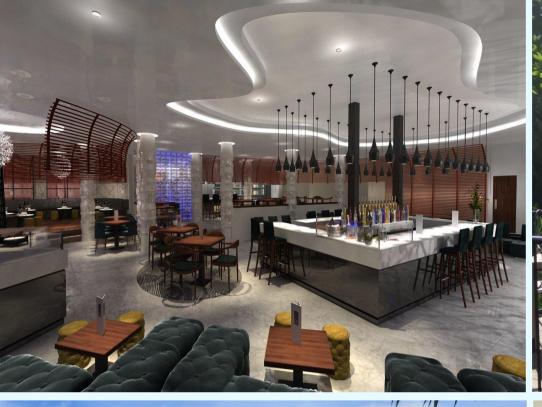

**Property** A distinctive, iconic building, the ground floor approx. 5,200 sq.ft. with first floor ancillary approx. 700 sq.ft. External smoking area to one flank and a riverfront decked Barbecue area 650 sq.ft. alongside the River Chelmer.

The property was the subject of a complete refurbishment and remodelling programme in late 2014.

**Premises Licence** The opening hours under the Premises Licence are Monday to Saturday from 7am till 3.30am and on Sunday 7am till 2.30am. The licence also permits the sale of alcohol, films, live and recorded music and dancing.