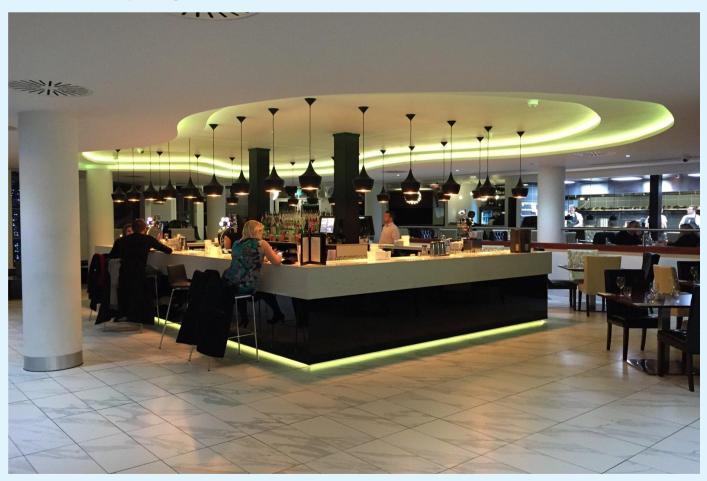

**Property** A distinctive, iconic building, the ground floor approx. 5,200 sq.ft. with first floor ancillary approx. 700 sq.ft. External smoking area to one flank and a riverfront decked Barbecue area 650 sq.ft. alongside the River Chelmer.

The property was the subject of a complete refurbishment and remodelling programme in late 2014.

**Premises Licence** The opening hours under the Premises Licence are Monday to Saturday from 7am till 3.30am and on Sunday 7am till 2.30am. The licence also permits the sale of alcohol, films, live and recorded music and dancing.