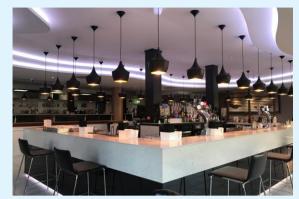

**Property** A distinctive, iconic building, the ground floor approx. 5,200 sq.ft. with first floor ancillary approx. 700 sq.ft. External smoking area to one flank and a riverfront decked Barbecue area 650 sq.ft. alongside the River Chelmer.

The property was the subject of a complete refurbishment and remodelling programme in late 2014.

**Premises Licence** The opening hours under the Premises Licence are Monday to Saturday from 7am till 3.30am and on Sunday 7am till 2.30am. The licence also permits the sale of alcohol, films, live and recorded music and dancing.