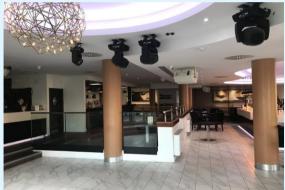

**Property** A distinctive, iconic building, the ground floor approx. 5,200 sq.ft. with first floor ancillary approx. 700 sq.ft. External smoking area to one flank and a riverfront decked Barbecue area 650 sq.ft. alongside the River Chelmer.

The property was the subject of a complete refurbishment and remodelling programme in late 2014.

**Premises Licence** The opening hours under the Premises Licence are Monday to Saturday from 7am till 3.30am and on Sunday 7am till 2.30am. The licence also permits the sale of alcohol, films, live and recorded music and dancing.