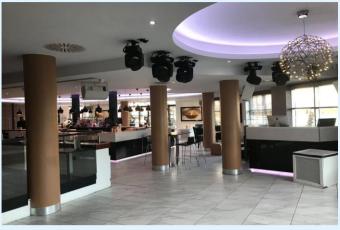

**Property** A distinctive, iconic building, the ground floor approx. 5,200 sq.ft. with first floor ancillary approx. 700 sq.ft. External smoking area to one flank and a riverfront decked Barbecue area 650 sq.ft. alongside the River Chelmer.

The property was the subject of a complete refurbishment and remodelling programme in late 2014.

**Premises Licence** The opening hours under the Premises Licence are Monday to Saturday from 7am till 3.30am and on Sunday 7am till 2.30am. The licence also permits the sale of alcohol, films, live and recorded music and dancing.