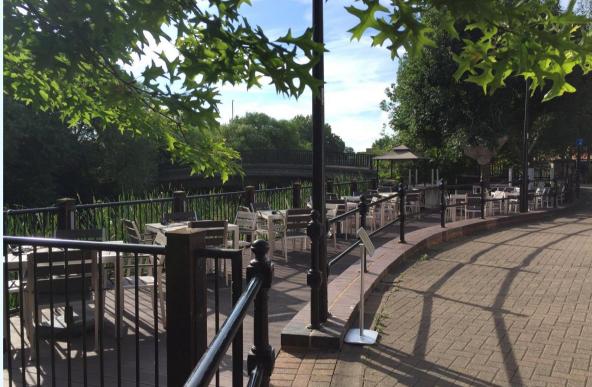

**Property** A distinctive, iconic building, the ground floor approx. 5,200 sq.ft. with first floor ancillary approx. 700 sq.ft. External smoking area to one flank and a riverfront decked Barbecue area 650 sq.ft. alongside the River Chelmer.