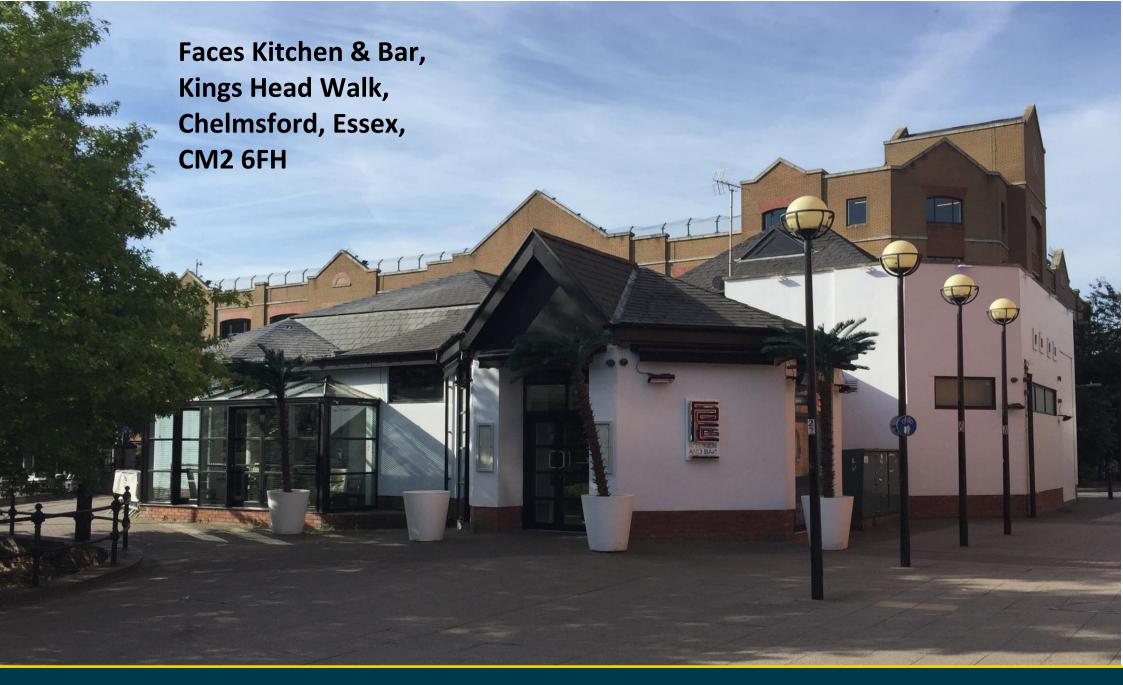

**Property** A distinctive, iconic building, the ground floor approx. 5,200 sq.ft. with first floor ancillary approx. 700 sq.ft. External smoking area to one flank and a riverfront decked Barbecue area 650 sq.ft. alongside the River Chelmer.

The property was the subject of a complete refurbishment and remodelling programme in late 2014.

**Premises Licence** The opening hours under the Premises Licence are Monday to Saturday from 7am till 3.30am and on Sunday 7am till 2.30am. The licence also permits the sale of alcohol, films, live and recorded music and dancing.