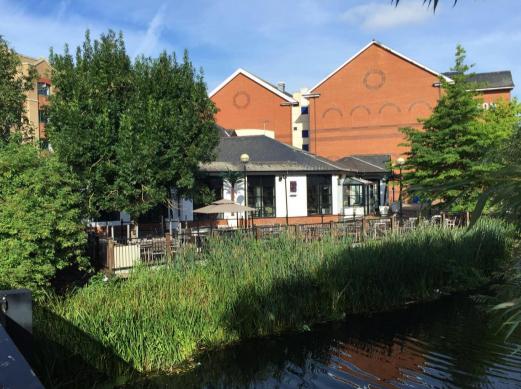

**Property** A distinctive, iconic building, the ground floor approx. 5,200 sq.ft. with first floor ancillary approx. 700 sq.ft. External smoking area to one flank and a riverfront decked Barbecue area 650 sq.ft. alongside the River Chelmer.