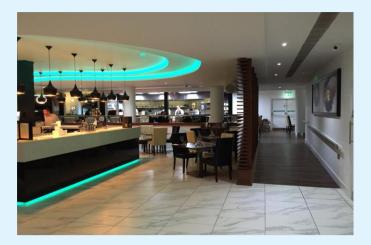

**Property** A distinctive, iconic building, the ground floor approx. 5,200 sq.ft. with first floor ancillary approx. 700 sq.ft. External smoking area to one flank and a riverfront decked Barbecue area 650 sq.ft. alongside the River Chelmer.

The property was the subject of a complete refurbishment and remodelling programme in late 2014.

**Premises Licence** The opening hours under the Premises Licence are Monday to Saturday from 7am till 3.30am and on Sunday 7am till 2.30am. The licence also permits the sale of alcohol, films, live and recorded music and dancing.