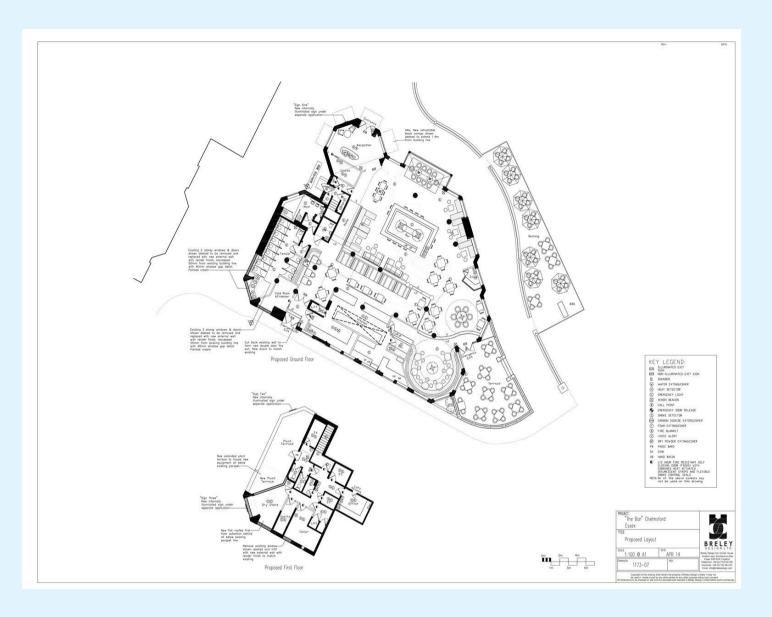

**Property** A distinctive, iconic building, the ground floor approx. 5,200 sq.ft. with first floor ancillary approx. 700 sq.ft. External smoking area to one flank and a riverfront decked Barbecue area 650 sq.ft. alongside the River Chelmer.