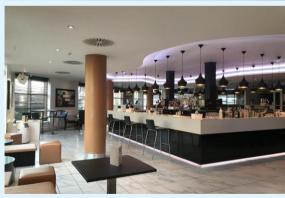

**Property** A distinctive, iconic building, the ground floor approx. 5,200 sq.ft. with first floor ancillary approx. 700 sq.ft. External smoking area to one flank and a riverfront decked Barbecue area 650 sq.ft. alongside the River Chelmer.

The property was the subject of a complete refurbishment and remodelling programme in late 2014.

**Premises Licence** The opening hours under the Premises Licence are Monday to Saturday from 7am till 3.30am and on Sunday 7am till 2.30am. The licence also permits the sale of alcohol, films, live and recorded music and dancing.