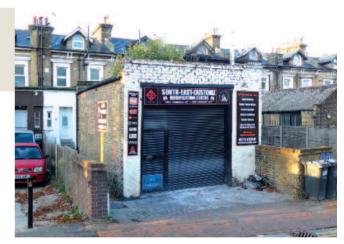

# Garage at 22 Marischal Road Lewisham, London SE13 5LG

A detached garage/workshop building let at £7,200 per annum in convenient location near the town centre. **Investment**.

# Description

• A detached brick built garage workshop building with frontage to Marischal Road