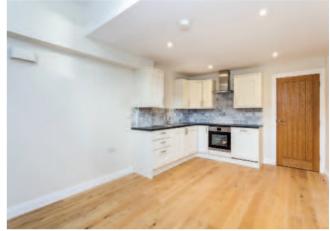

### Description

- A stylish duplex apartment in a former Methodist chapel
- Presented in good decorative order

• Benefits from church windows, vaulted kitchen/sitting room and hardwood flooring

### Accommodation

- Ground Floor Reception Room/Kitchen
- First Floor Bedroom, Shower Room/WC