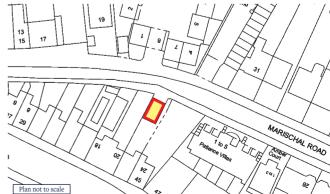

# Garage at 22 Marischal Road Lewisham, London SE13 5LG

A detached garage/workshop building let at £7,200 per annum in convenient location near the town centre. **Investment**.

### Location

- Situated on the south side of Marischal Road, near its junction with Lee High Road (A20)
- Lewisham Shopping Centre is conveniently nearby
- The leisure areas of Blackheath and Greenwich Park are nearby
- Lewisham University Hospital is within easy reach
- The A20 provides good links into Central London and to the M25
- \ominus Lewisham
- 😪 Lewisham