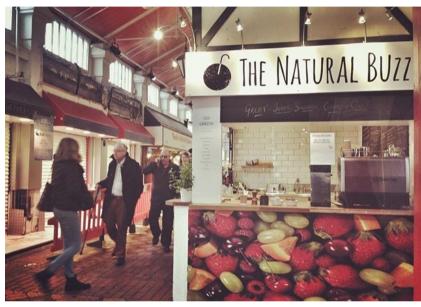

## Location

The property is located in the in middle of Oxford City's Covered Market which provides a lively and vibrant hub for fresh produce, food, cafes and other local independent retailers offering a wide variety of products and services. The Covered Market is situated in close proximity to Cornmarket Street and connects directly onto the High Street.

Other occupiers nearby include:

Bonners Fruit & Veg, Ben's Cookies, Two Foot Nothing, Pieminister, Browns Café, Alpha Bar, Moo-Moo's, Oxford Cheese and Sasi's Thai