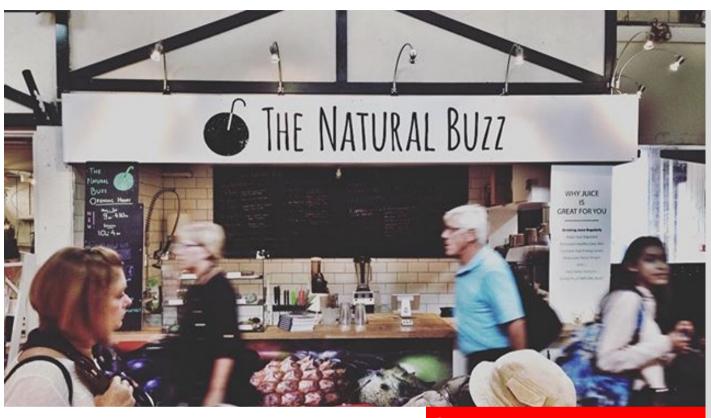

## Location

The property is located in the in middle of Oxford City's Covered Market which provides a lively and vibrant hub for fresh produce, food, cafes and other local independent retailers offering a wide variety of products and services. The Covered Market is situated in close proximity to Cornmarket Street and connects directly onto the High Street.

Other occupiers nearby include:

Bonners Fruit & Veg, Ben's Cookies, Two Foot Nothing, Pieminister, Browns Café, Alpha Bar, Moo-Moo's, Oxford Cheese and Sasi's Thai