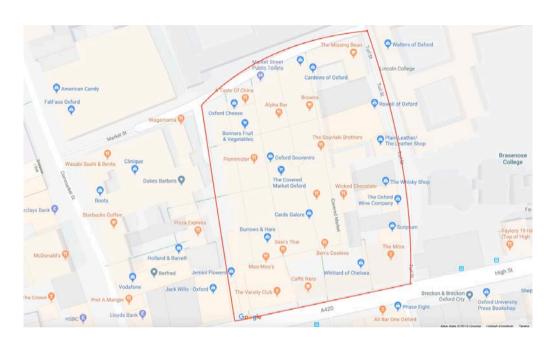

## Location

The property is located in the in middle of Oxford City's Covered Market which provides a lively and vibrant hub for fresh produce, food, cafes and other local independent retailers offering a wide variety of products and services. The Covered Market is situated in close proximity to Cornmarket Street and connects directly onto the High Street.