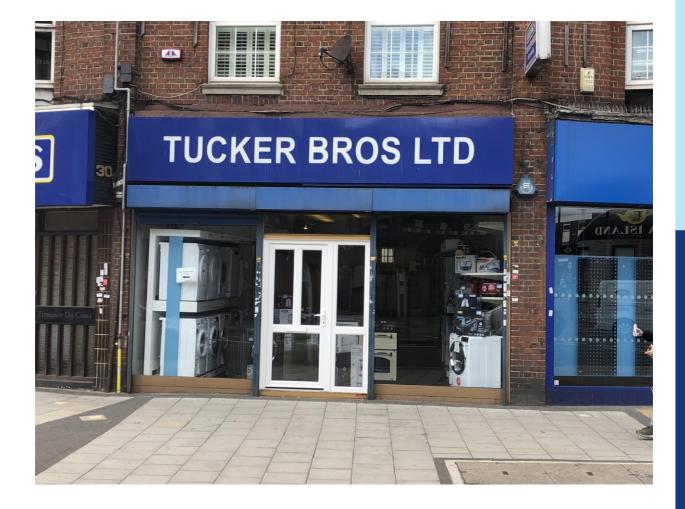

## LOCATION

The subject shop enjoys a very prominent position at the main junction of High Street and Station Lane fronting a very busy visible position in Hornchurch.

The Shop lies adjacent to a Betfred and is diagonally opposite Ask Italian.

## DESCRIPTION

Prominent Ground Floor Lock Up Shop Unit with rear external lean to and WC plus small enclosed yard with rear vehicular loading access.

The shop provides the following approximate dimensions and areas:-

Frontage5.065m/16fr 5insShop Depth15.549m/51ftRetail Area72.8sqm/784sq.ft approx.

Plus rear external lean to and WC leading to small rear enclosed yard with vehicular loading access.

- Prominent Shop
- Suspended ceiling
- Carpeted
- Adjacent BetFred