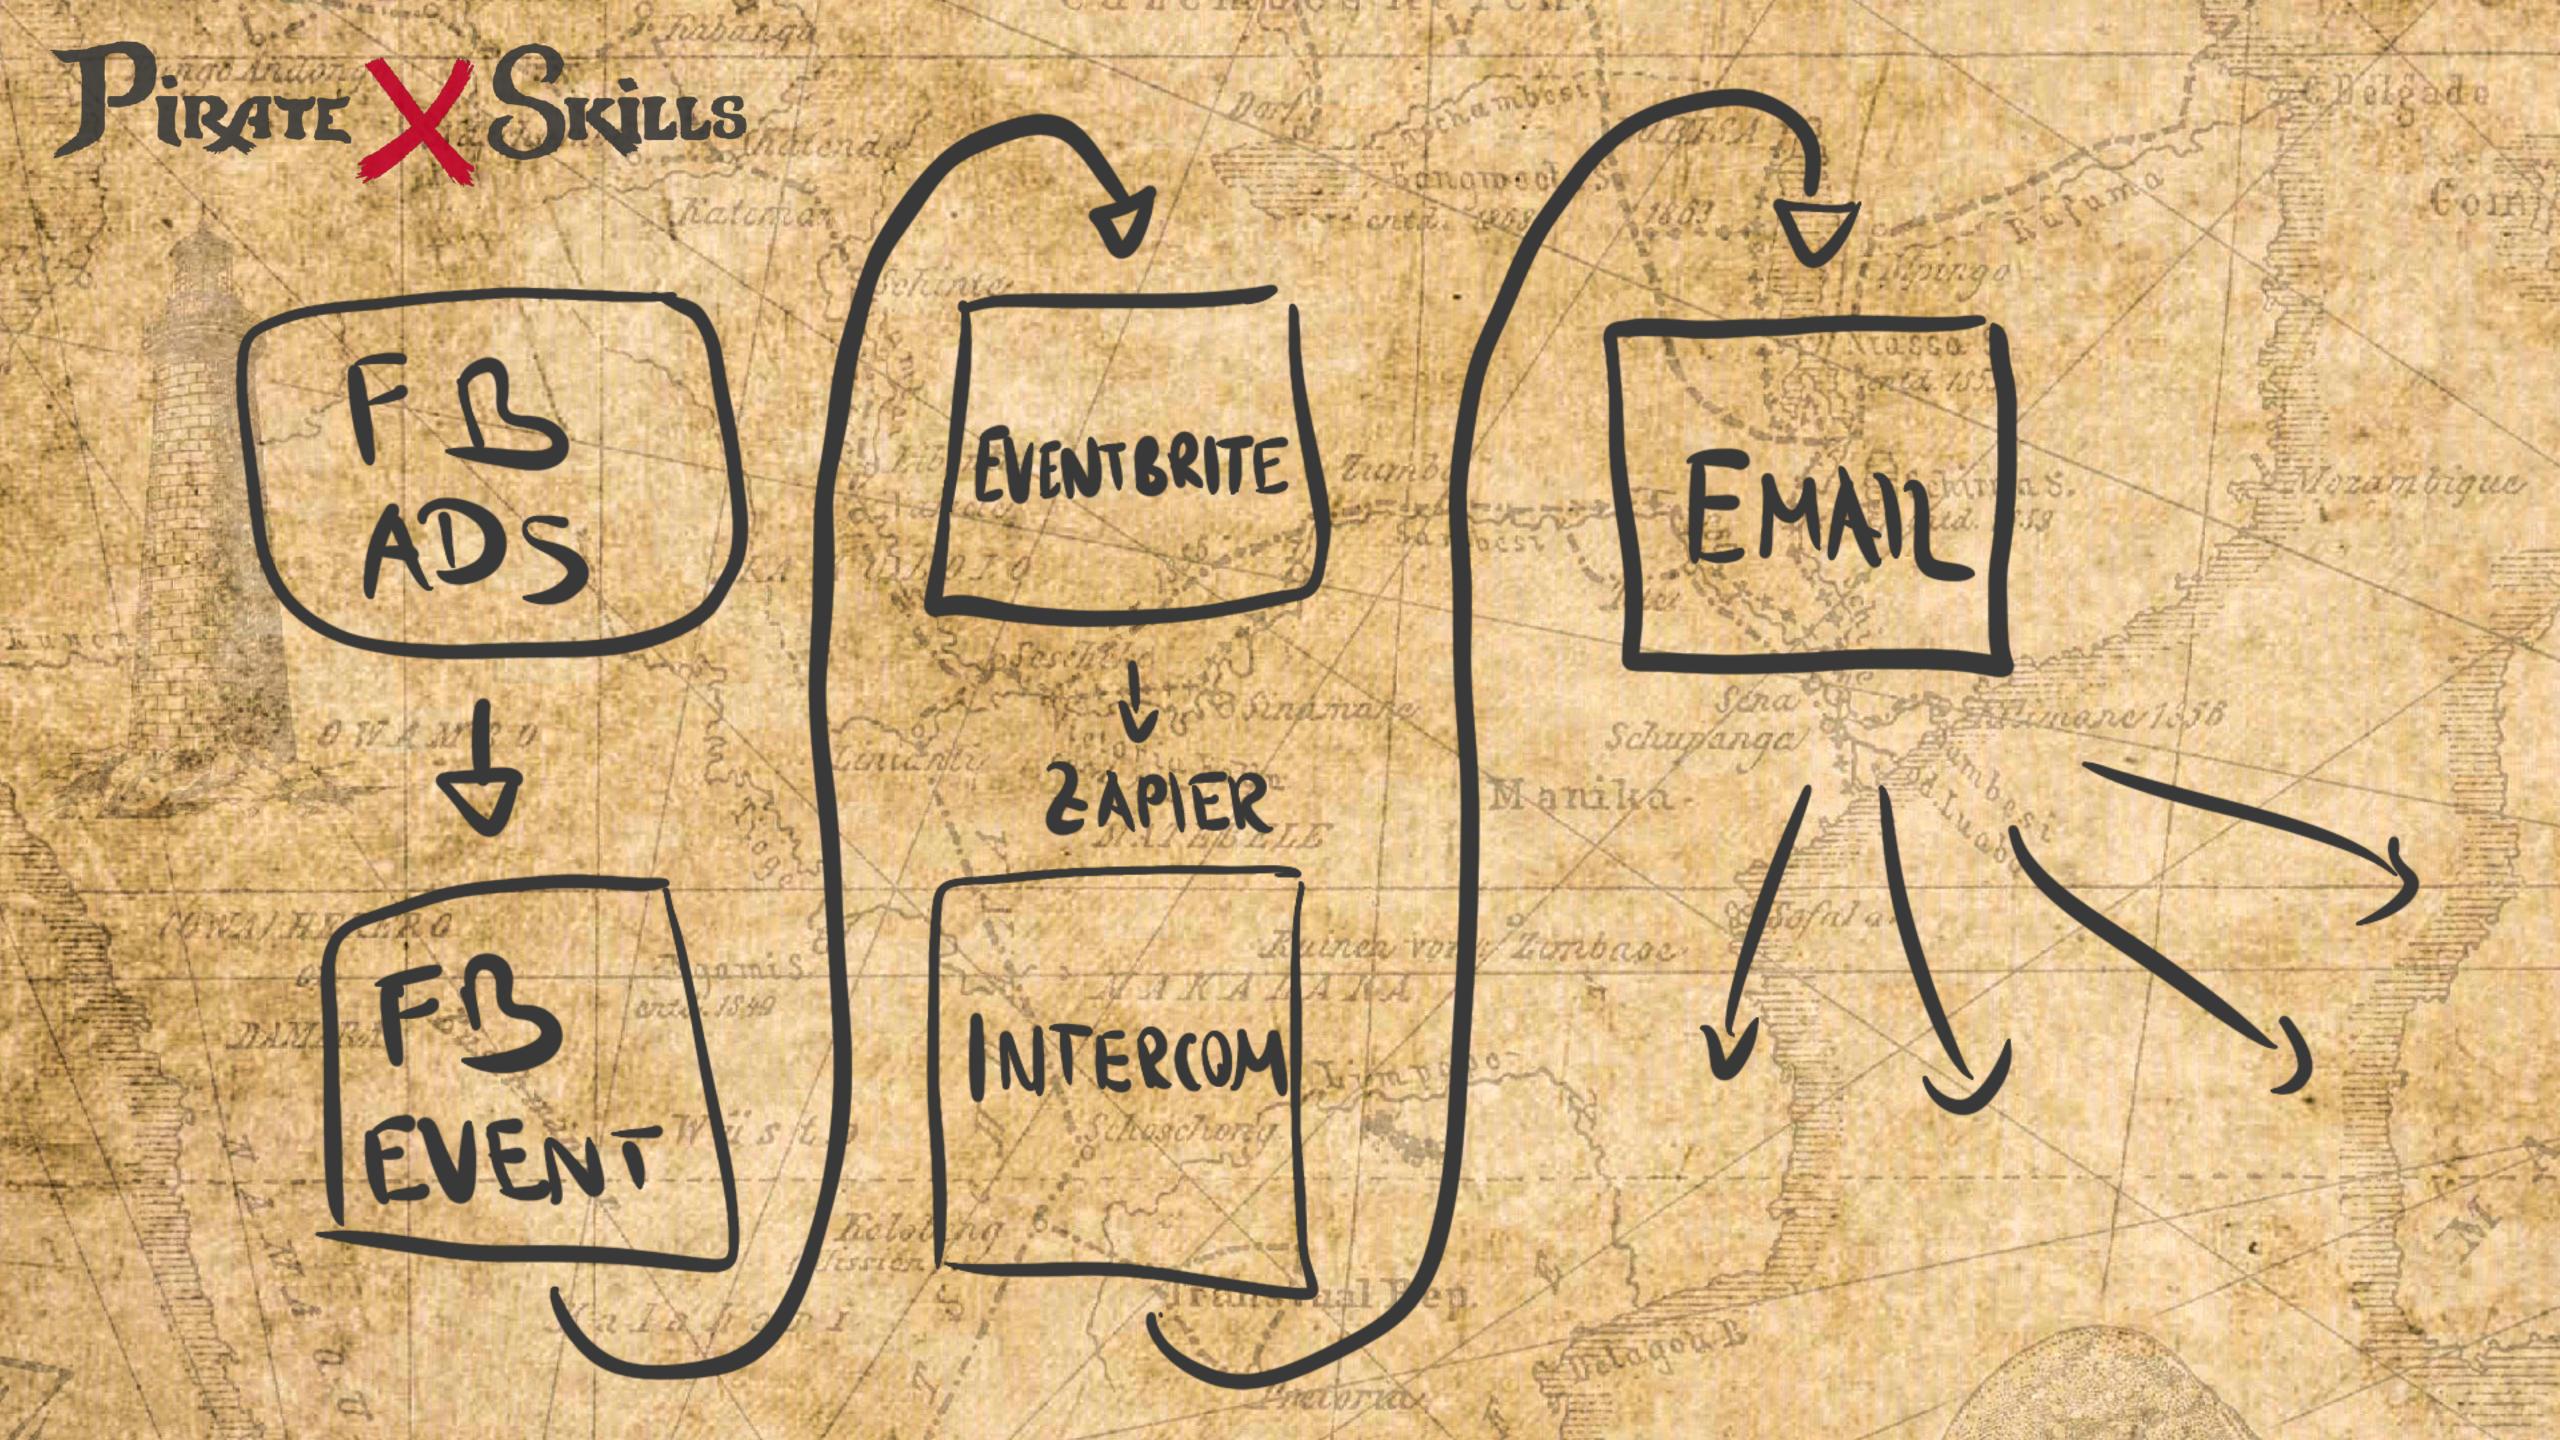

# SAAS FUNNEL

trustbadge.com funnel (total) live

Total (Costs: AdWords + Video + FacebookAds + Prestashop)

| Event               | Count | Conversion | Total Conversion | Cost per step | Funnel |
|---------------------|-------|------------|------------------|---------------|--------|
| Sessions            | 35311 | 100%       |                  | €0.33         |        |
| Sign ups            | 3234  | 9%         | 100.00%          | €3.65         |        |
| DOI ✓               | 2533  | 78%        | 78.32%           | €4.66         |        |
| Trustbadge <b>√</b> | 892   | 35%        | 27.58%           | €13.23        |        |
| # reviews > 0       | 763   | 86%        | 23.59%           | €15.46        |        |
| # reviews >= 5      | 181   | 24%        | 5.60%            | €65.18        |        |
| # reviews >= 10     | 115   | 64%        | 3.56%            | €102.59       |        |
| Paid                | 25    |            | 0.77%            | €471.90       |        |