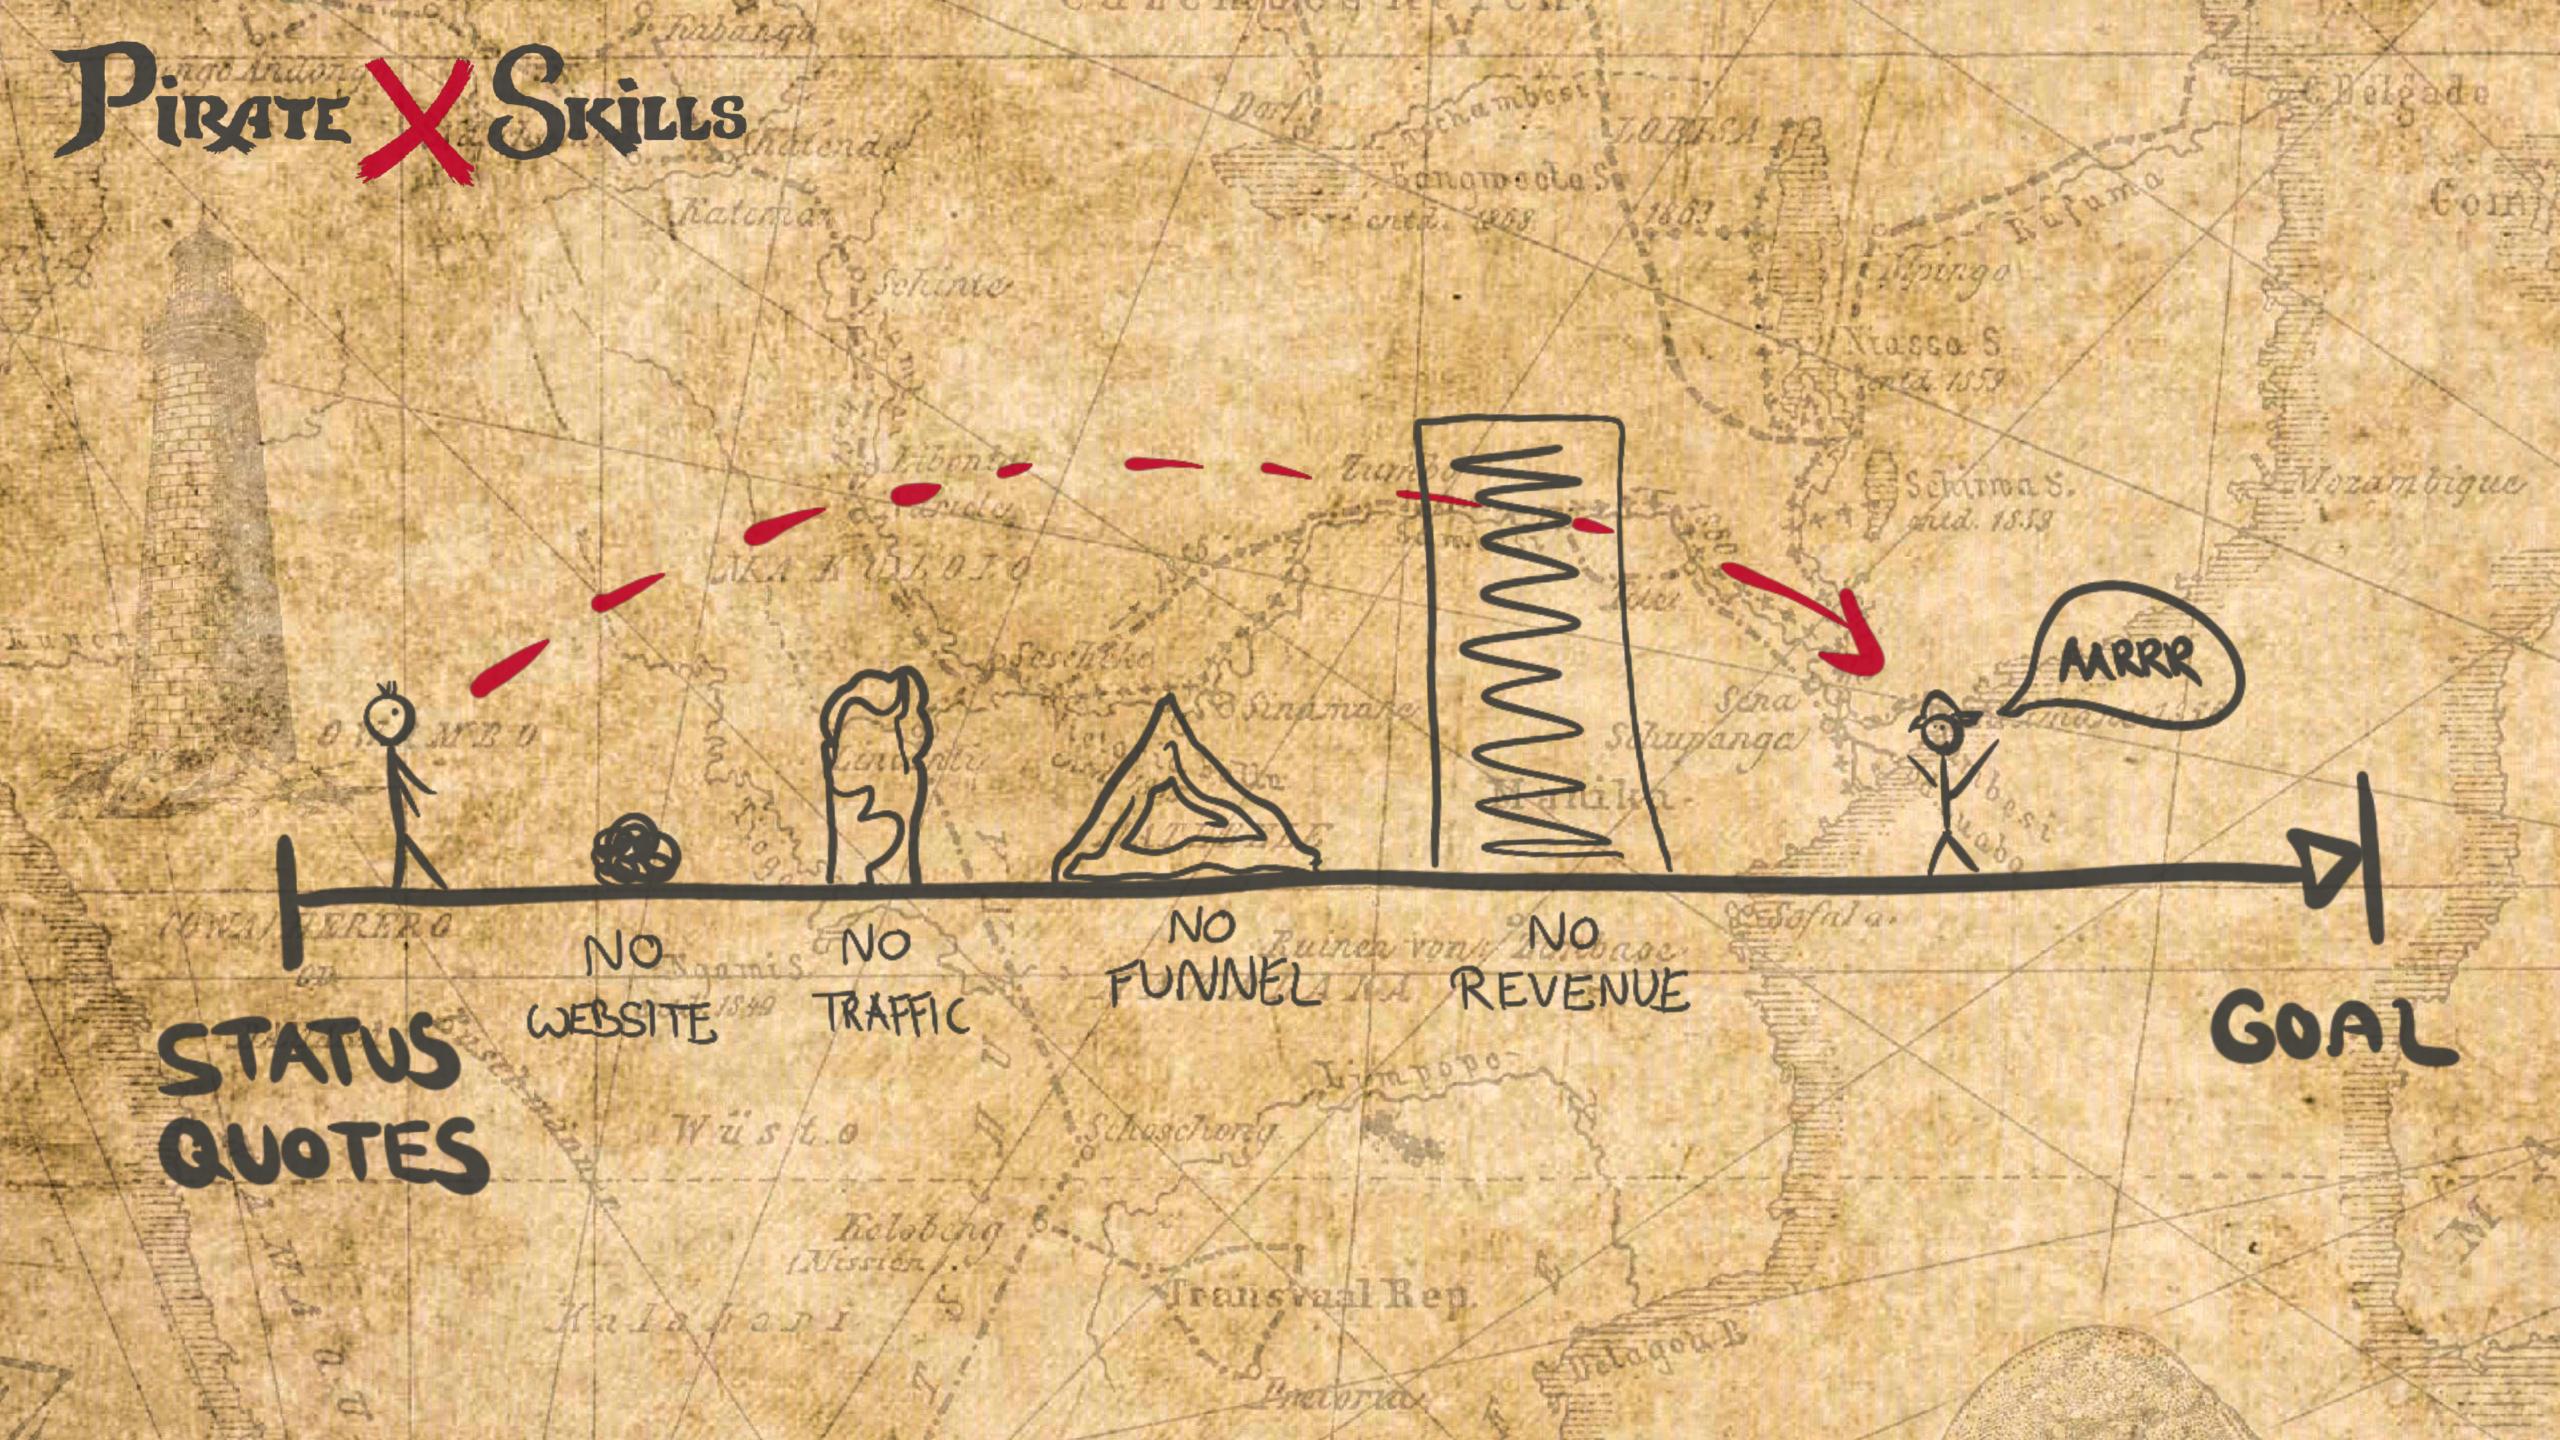

# SAAS FUNNEL

trustbadge.com funnel (total) live

Total (Costs: AdWords + Video + FacebookAds + Prestashop)

| Event               | Count | Conversion | Total Conversion | Cost per step | Funnel |
|---------------------|-------|------------|------------------|---------------|--------|
| Sessions            | 35311 | 100%       |                  | €0.33         |        |
| Sign ups            | 3234  | 9%         | 100.00%          | €3.65         |        |
| DOI ✓               | 2533  | 78%        | 78.32%           | €4.66         |        |
| Trustbadge <b>√</b> | 892   | 35%        | 27.58%           | €13.23        |        |
| # reviews > 0       | 763   | 86%        | 23.59%           | €15.46        |        |
| # reviews >= 5      | 181   | 24%        | 5.60%