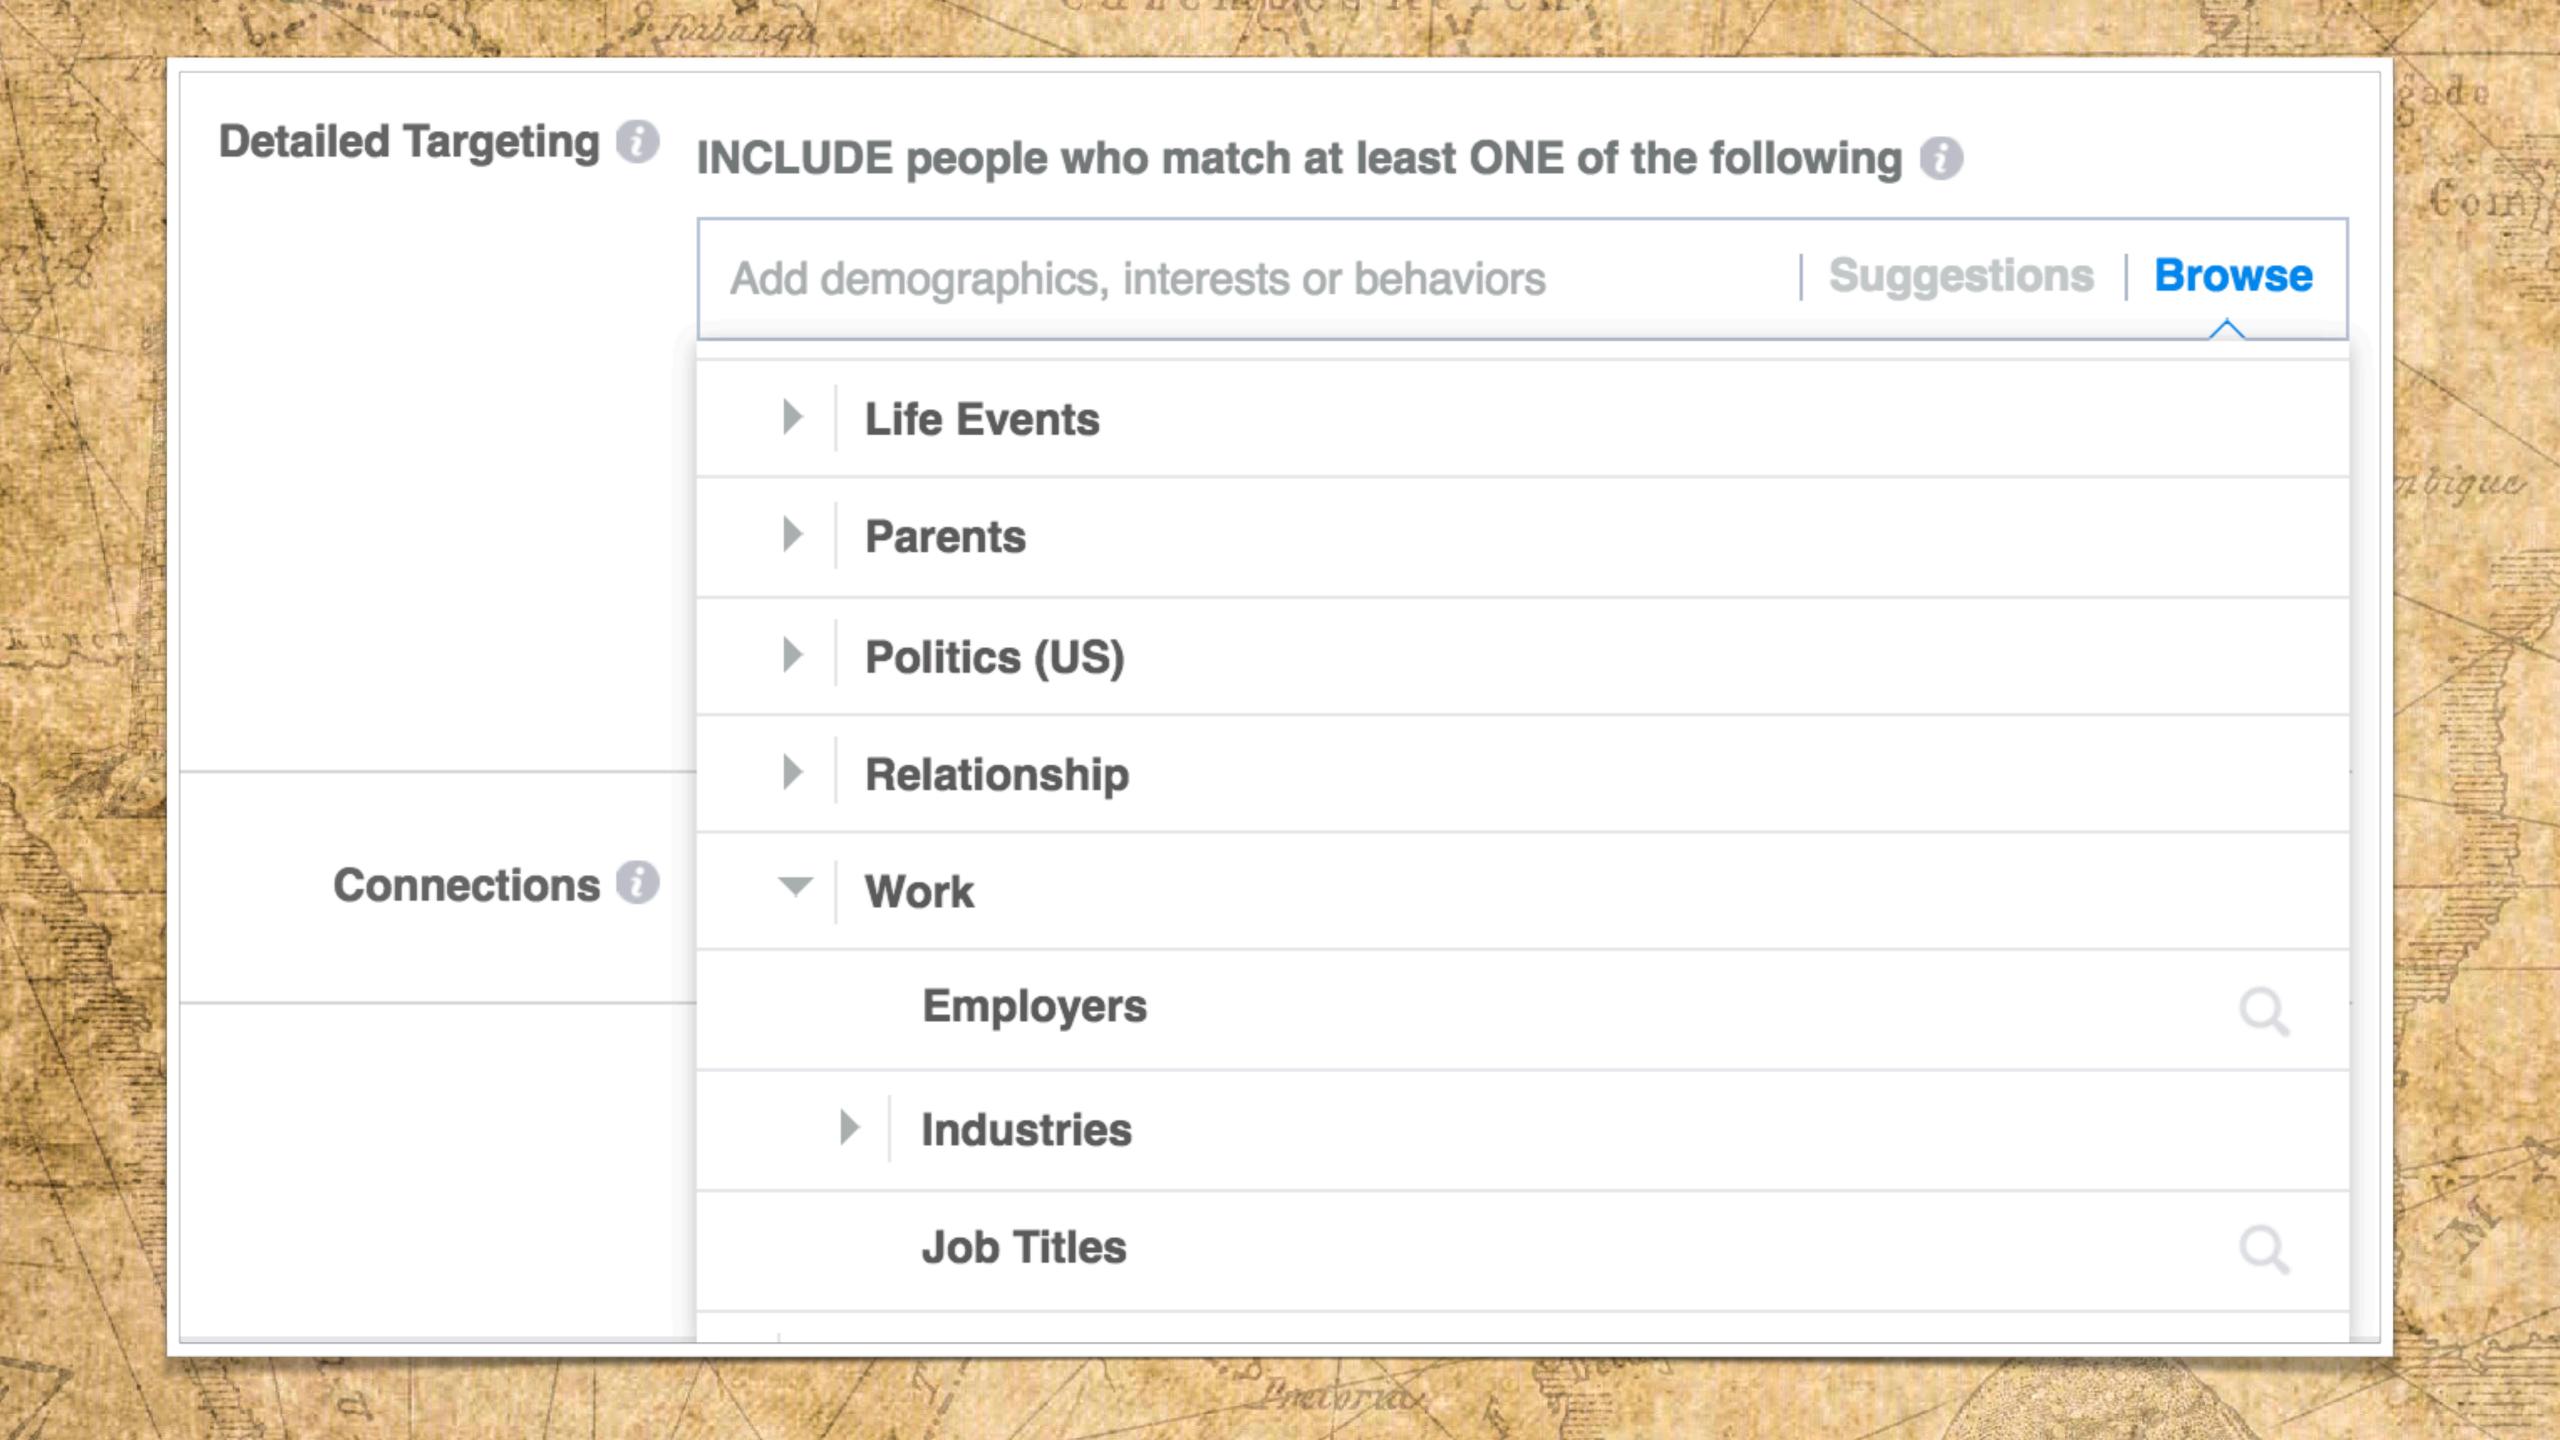

214        | €1.20      |
| 79,995        | 70,589  | 2,039<br>Post Engag         | €0.13<br>Per Post En | 4,400        | 5.50%   | €0.06       | €3.25     | 743           | €0.35   | 0.93%   | 210        | €1.24      |
| 129,271       | 97,085  | <b>2,355</b> Post Engag     | €0.15<br>Per Post En | 9,649        | 7.46%   | €0.04       | €2.71     | 1,388         | €0.25   | 1.07%   | 196        | €1.79      |

Lines or vale

Welo good L











## Custom Audiences (1) INCLUDE people who are in at least ONE of the following

Lookalike

Lookalike (DE, 3%) - Pirate Skills 30d

Add Custom Audiences or Lookalike Audiences

## **EXCLUDE** people who are in at least ONE of the following

Website

Pirate Skills old - Purchase - 180d

Add Custom Audiences or Lookalike Audiences

Create New -







Pirate Skills

DWAMBO

CONAL HERERO

DAMARA





Niassa S

ACTIVATION

RETENTION

Francisto

REFERRAL

REVENUE