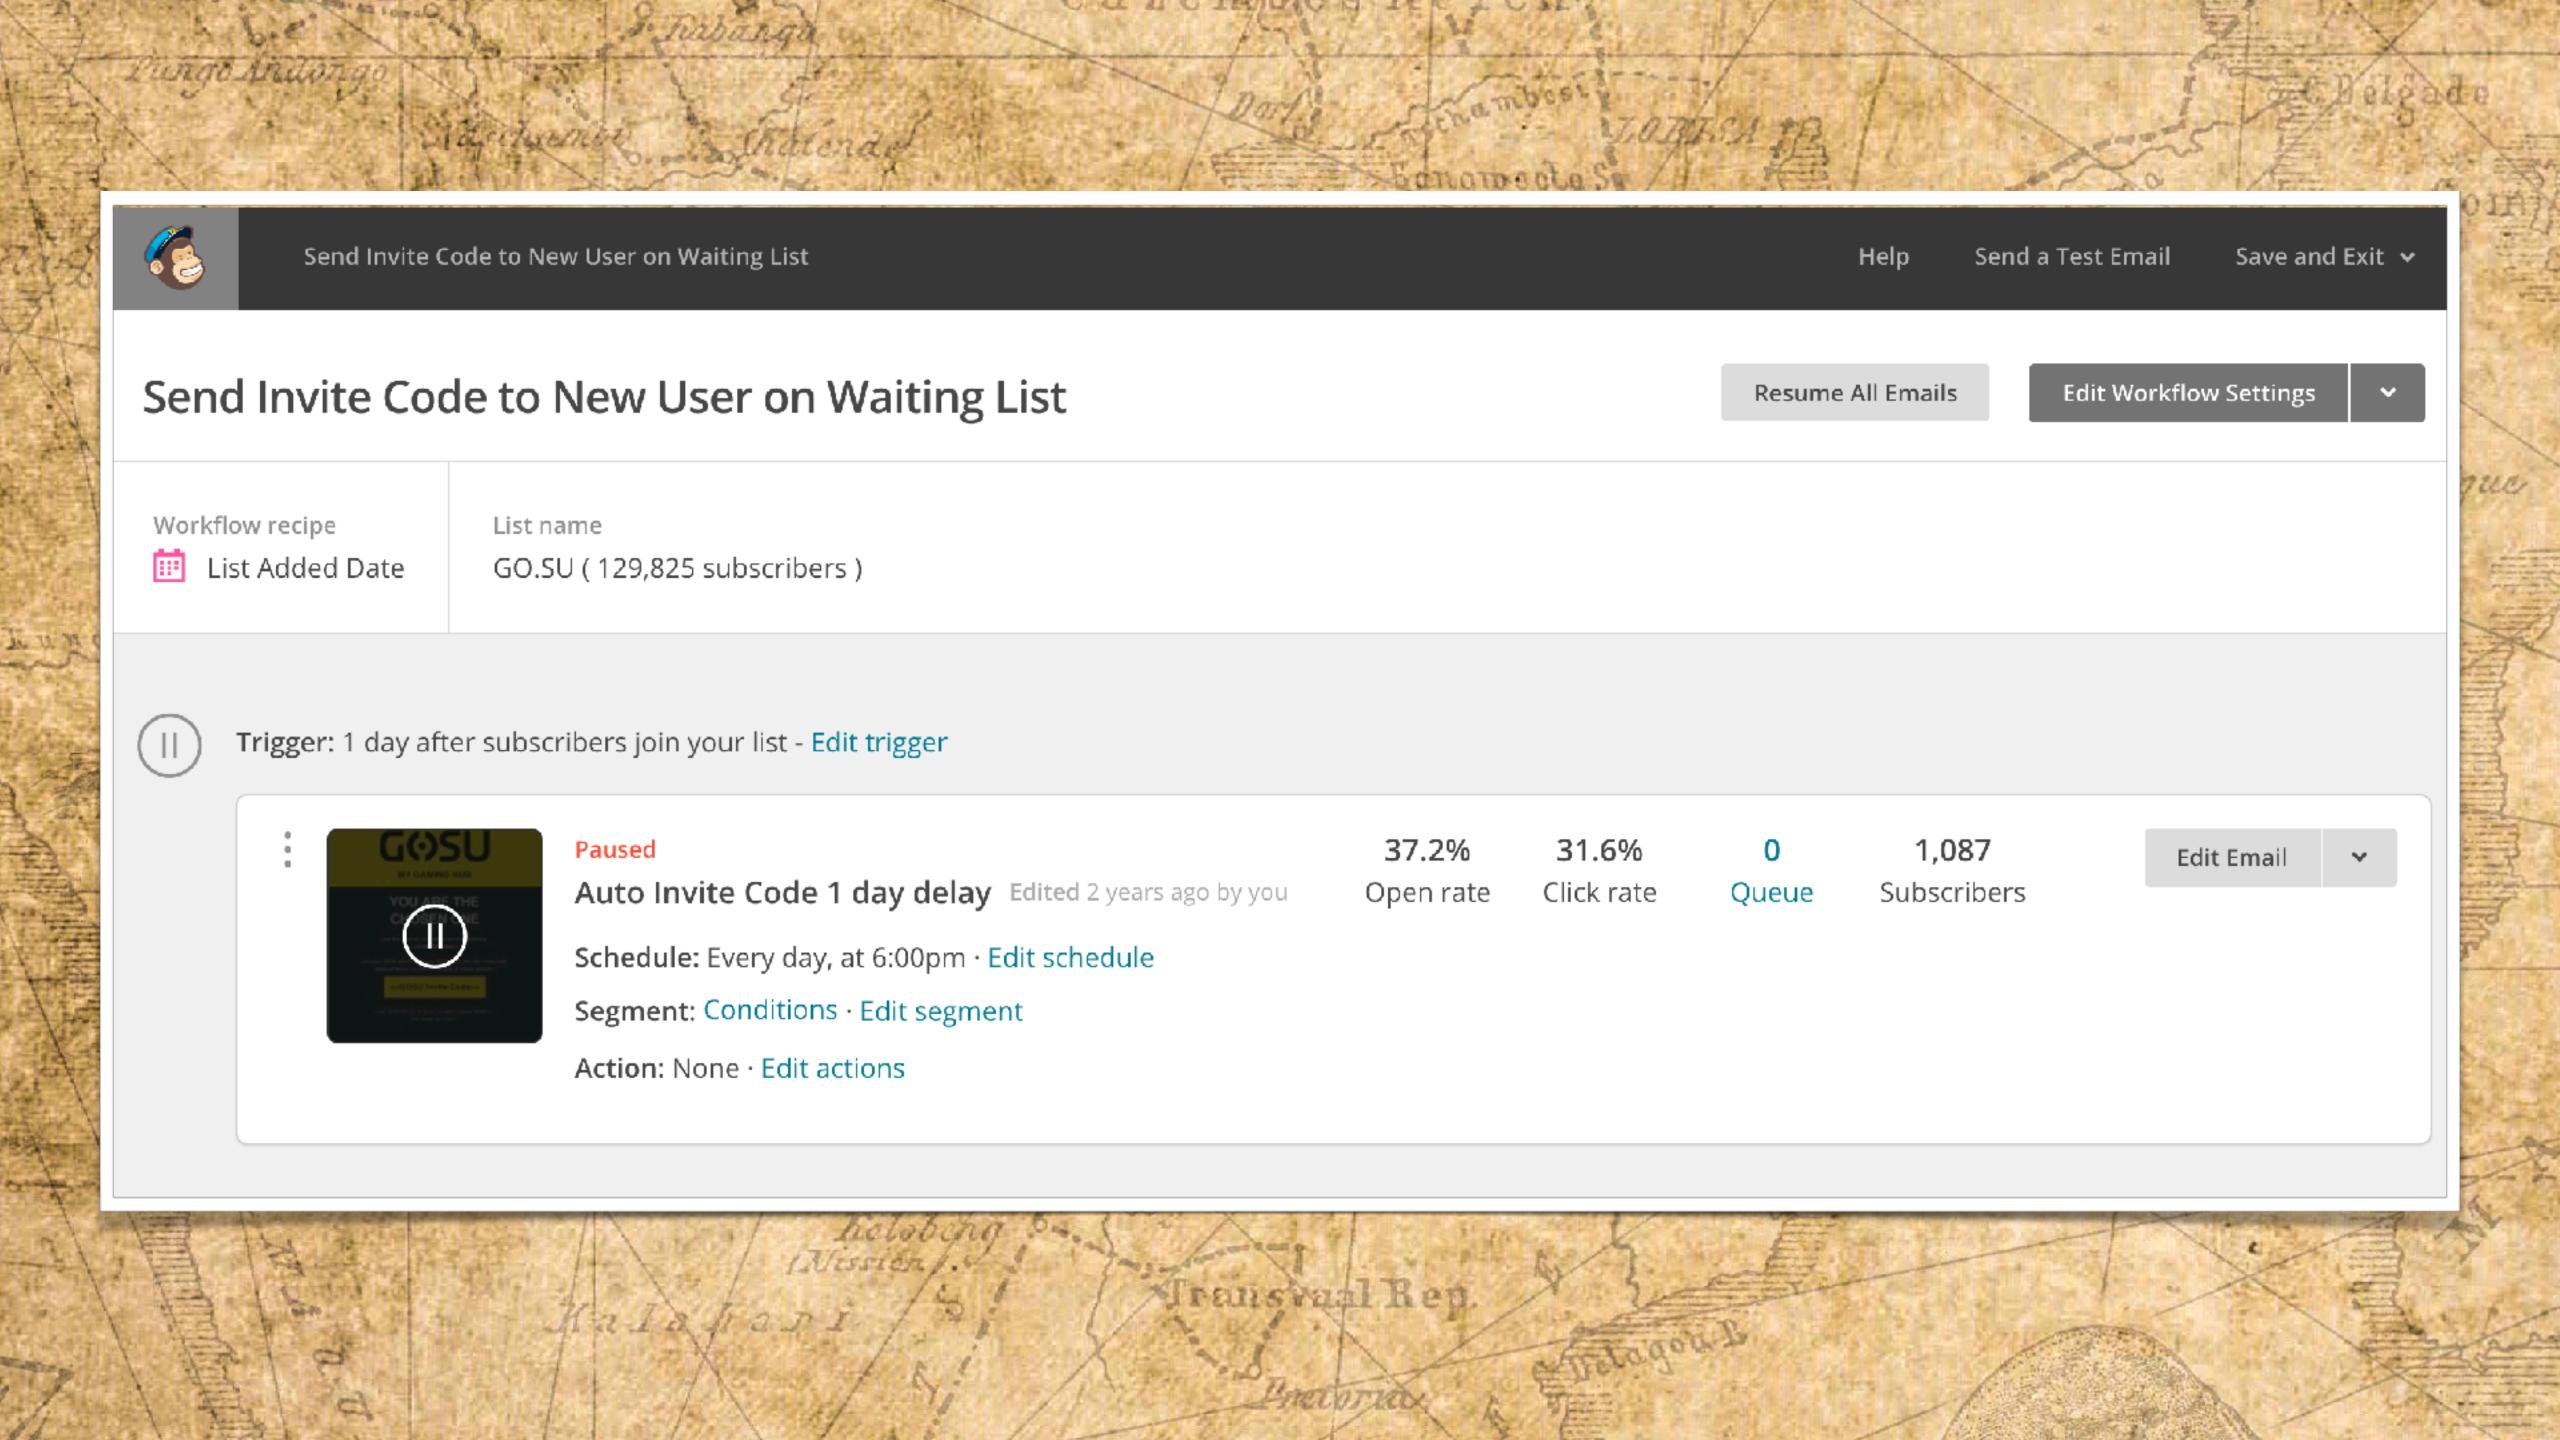

# SAAS FUNNEL

trustbadge.com funnel (total) live

Total (Costs: AdWords + Video + FacebookAds + Prestashop)

| Event               | Count | Conversion | Total Conversion | Cost per step | Funnel |
|---------------------|-------|------------|------------------|---------------|--------|
| Sessions            | 35311 | 100%       |                  | €0.33         |        |
| Sign ups            | 3234  | 9%         | 100.00%          | €3.65         |        |
| DOI ✓               | 2533  | 78%        | 78.32%           | €4.66         |        |
| Trustbadge <b>√</b> | 892   | 35%        | 27.58%           | €13.23        |        |
| # reviews > 0       | 763   | 86%        | 23.59%           | €15.46        |        |
| # reviews >= 5      | 181   | 24%        | 5.60%            | €65.18        |        |
| # reviews >= 10     | 115   | 64%        | 3.56%            | €102.59       |        |
| Paid                | 25    |            | 0.77%            | €471.90       |        |