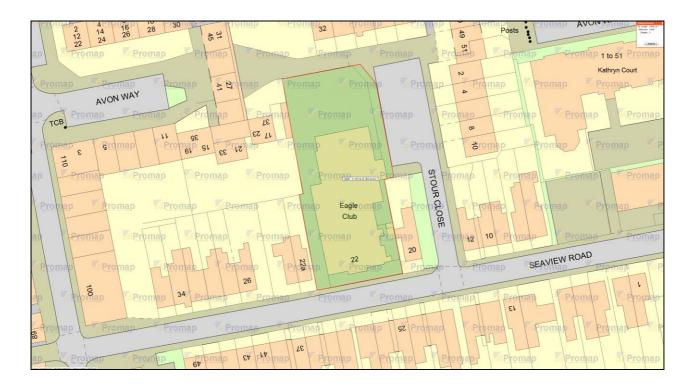

#### ACCOMMODATION

The site has been measured online using ProMap: Total site area: 0.368 Acres