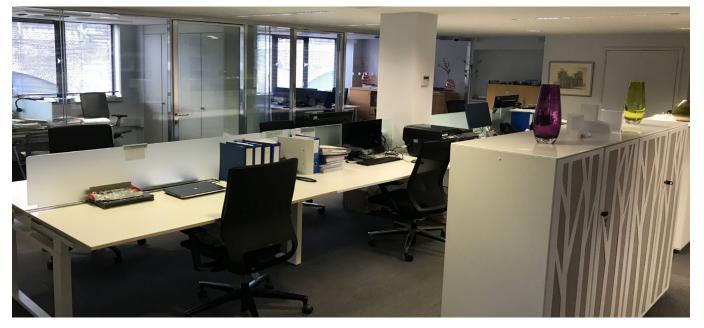

#### DESCRIPTION

An opportunity to rent a self-contained first floor office of c. 2,000 sqft with 3 parking spaces located behind secure gates in a central London location. The property is fitted out to a good office standard / specification and available for immediate occupation. There is potential for a further c. 1,000 sqft of office / storage accommodation at ground floor again fitted out to a good standard. There is also potential to increase the amount of parking spaces. The space is mainly open plan with two good sized meeting rooms. The property is located adjacent to Damien Hurst's Newport Street gallery and restaurant. www.newportstreetgallery.com www. pharmacyrestaurant.com