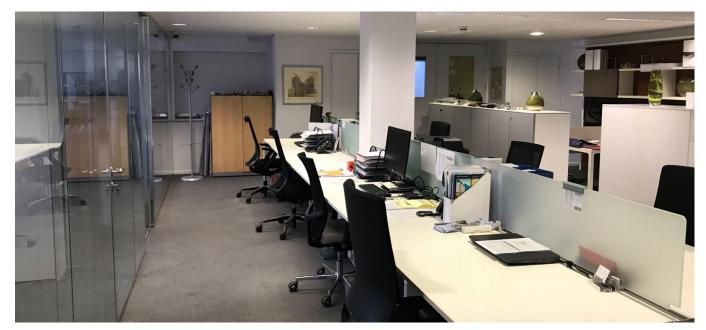

#### DESCRIPTION

An opportunity to rent a self-contained first floor office of c. 2,000 sqft with 3 parking spaces located behind secure gates in a central London location. The property is fitted out to a good office standard / specification and available for immediate occupation. There is potential for a further c. 1,000 sqft of office / storage accommodation at ground floor again fitted out to a good standard. There is also potential to increase the amount of parking spaces. The space is mainly open plan with two good sized meeting rooms. The property is located adjacent to Damien Hurst's Newport Street gallery and restaurant. www.newportstreetgallery.com www. pharmacyrestaurant.com