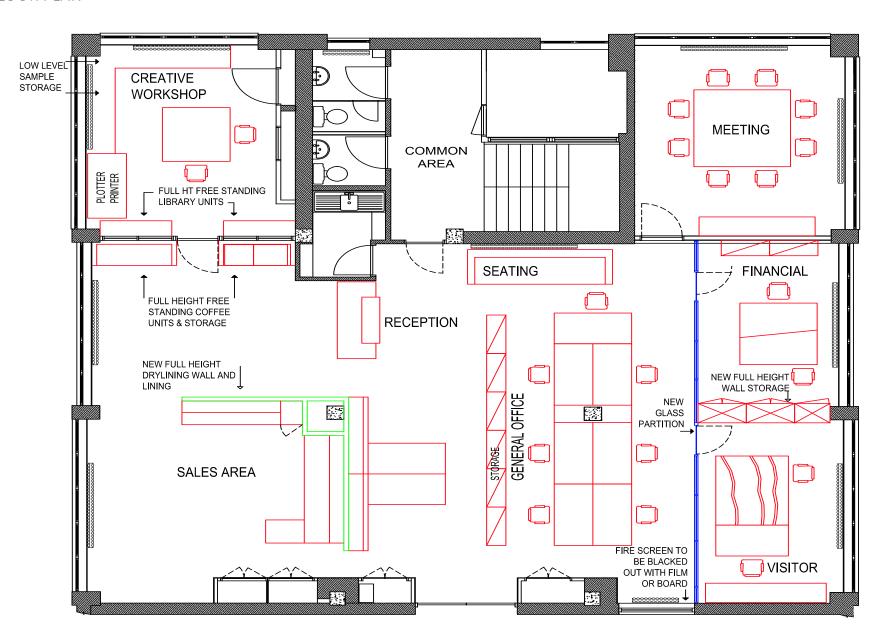

E CLASSIFICATION

We understand that the property benefits from B1/B2/B8 uses. Therefore any B1 (office) tenants are permitted to use the space for this purpose.

### **BUSINESS RATES**

According to the summary valuation effective from 1st April 2017, the rateable value for the property is £30,250. We understand rates payable therefore are approximately £14,097 per annum for the period 2017/2018. Interested parties however are advised to visit the <u>Valuation Office Agency</u> website to calculate occupier specific rates.

#### **EPC**

The property sits within band C. An EPC is available upon request.



120 Bermondsey Street, London SE1 3TX T: 020 7089 6555

E: commercial@acorn.ltd.uk W: acorncommercial.co.uk

1 Sherman Road. Bromley, Kent BR1 3JH T: 020 8315 5454

# FIRST FLOOR PLAN



Description







#### **TERMS**

Guide - £57,000pa for an assignment of an existing lease running until 24th July 2020 (c.2 years), however, there is potential to increase the term until the end of 2021 (3 ½ years). As highlighted previously there is also potential for a further 1,000sqft of space at ground floor and additional parking.

### SERVICE CHARGE

£3.00per sqft.

#### **VIEWINGS**

Please contact our London Bridge office on 020 7089 6555 to arrange a viewing.





For more information contact: Louis Markham or Alan Glynn 020 7089 6555



This [brochure and its content] is copyright of Acorn Limited © 2016. All rights reserved. Any redistribution or reproduction of part or all of the contents in any form is prohibited. You may not, except with our express written permission, d