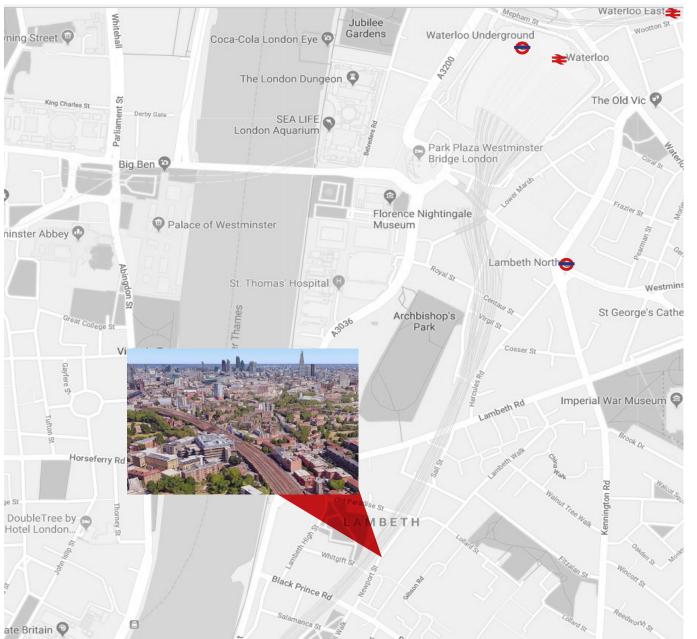

#### LOCATION

Newport Street is well-located just off Lambeth Walk. Lambeth Road (A3203) is located 0.5 miles north of the property and provides access to Lambeth Bridge leading west into Westminster. Lambeth Road leads east into Borough and London Bridge. Vauxhall and Kennington are located to the south of the property. Waterloo Station is just half a mile to the North providing access to mainline services and the Northern, Bakerloo and Jubilee line. Kennington Underground Station is 1 mile to the South East providing access to the Northern line, and Vauxhall Underground Station is just 0.7 miles to the South, providing access to the Victoria line.