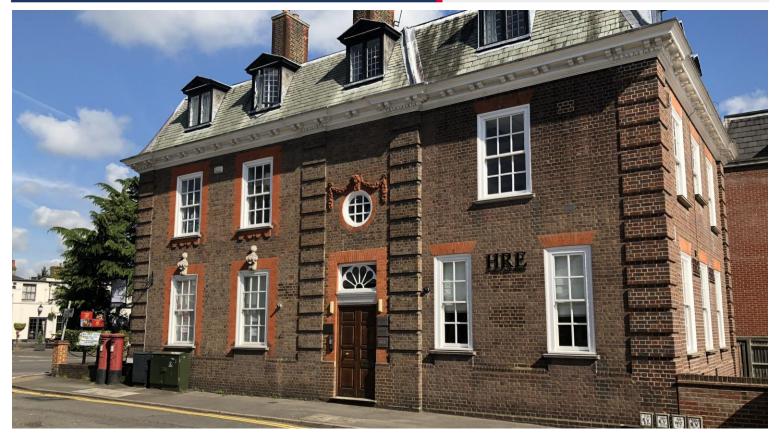

## WESTMINSTER HSE, PACKHORSE ROAD, GERRARDS CROSS, SL9 8HY

## DESCRIPTION

The property forms part of a three storey Grade II listed building in a prominent position at the junction of Packhorse Road and South Park.

The available suite comprises self-contained offices on the ground floor. The space is open plan with a meeting room within the demise. The suite also benefits from good natural light and a kitchen facility.

#### LOCATION

Westminster House is situated amongst the town centre amenities including Costa Coffee, Boots and Tesco's. Gerrards Cross Town Centre has a variety of bars, restaurants and retail premises.