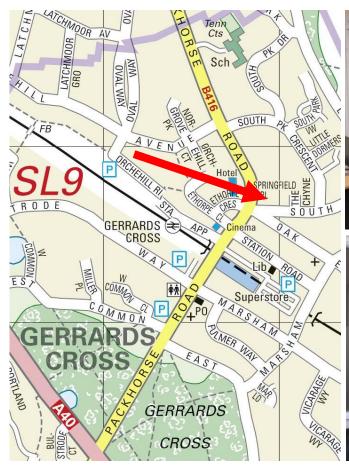

#### LOCATION

Westminster House is situated amongst the town centre amenities including Costa Coffee, Boots and Tesco's. Gerrards Cross Town Centre has a variety of bars, restaurants and retail premises.

Gerrards Cross train station is situated circa 350 yards from the premises and benefits from a regular service to London Marylebone. The property also benefits from great road links with the A40, M40 and M25 all within a short drive.