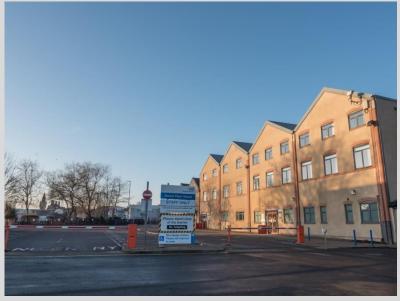

#### **PREMISES**

A detached office building with accommodation arranged over 3 floors in total. The ground floor is fitted out as a medical centre with the upper floors arranged to provide versatile office space. The building benefits from a passenger lift. Externally there are 41 marked parking bays to the front with barrier access/egress. To the rear of the property is a further car park which can accommodate up to approximately 24 cars with barrier access. To the front there are three entry points to the building and there is CCTV and external security lighting.