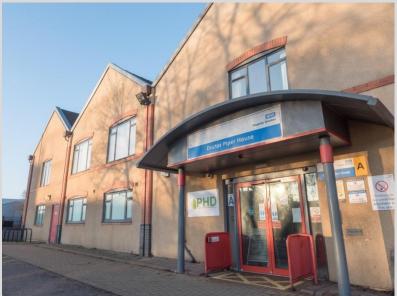

#### **PREMISES**

A detached office building with accommodation arranged over 3 floors in total. The ground floor is fitted out as a medical centre with the upper floors arranged to provide versatile office space. The building benefits from a passenger lift. Externally there are 41 marked parking bays to the front with barrier access/egress. To the rear of the property is a further car park which can accommodate up to approximately 24 cars with barrier access. To the front there are three entry points to the building and there is CCTV and external security lighting.