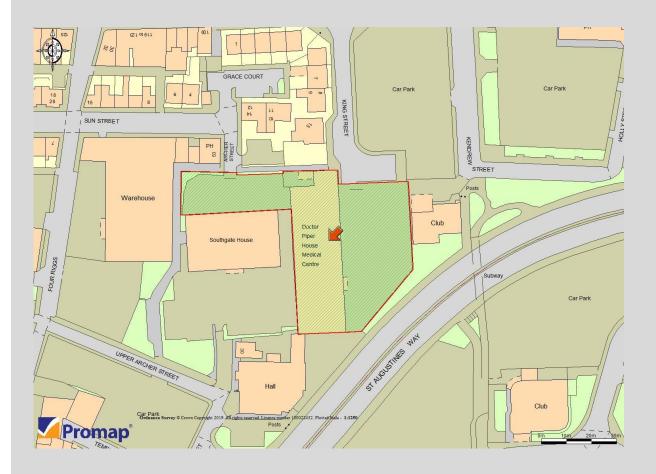

# SITUATION/LOCATION

Dr Piper House is situated adjacent to the town centre inner ring road (St Augustines Way) and within walking distance of Darlington town centre and all amenities. Darlington affords good transport links via North Road (A167) a main arterial road and the inner ring road linking to the regional and national motorway network. Darlington railway station is approximately 1 mile distant providing regular main line rail services London Kings Cross (2 hours 20 mins) and Edinburgh (fastest journey time approx. 2 hours) Durham Tees Valley International Airport is approximately 5.6 miles.