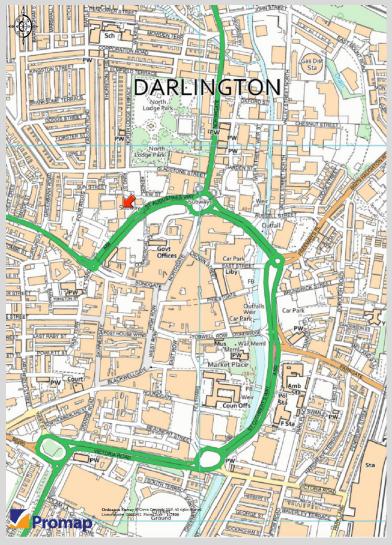

# SITUATION/LOCATION

Dr Piper House is situated adjacent to the town centre inner ring road (St Augustines Way) and within walking distance of Darlington town centre and all amenities. Darlington affords good transport links via North Road (A167) a main arterial road and the inner ring road linking to the regional and national motorway network. Darlington railway station is approximately 1 mile distant providing regular main line rail services London Kings Cross (2 hours 20 mins) and Edinburgh (fastest journey time approx. 2 hours) Durham Tees Valley International Airport is approximately 5.6 miles.