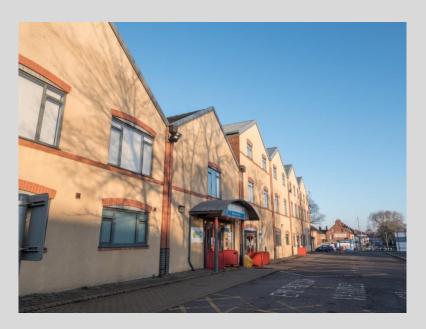

#### **PREMISES**

A detached office building with accommodation arranged over 3 floors in total. The ground floor is fitted out as a medical centre with the upper floors arranged to provide versatile office space. The building benefits from a passenger lift. Externally there are 41 marked parking bays to the front with barrier access/egress. To the rear of the property is a further car park which can accommodate up to approximately 24 cars with barrier access. To the front there are three entry points to the building and there is CCTV and external security lighting.