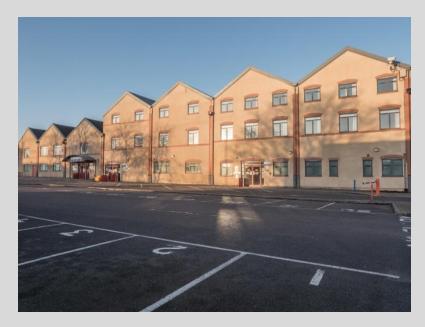

#### **PREMISES**

A detached office building with accommodation arranged over 3 floors in total. The ground floor is fitted out as a medical centre with the upper floors arranged to provide versatile office space. The building benefits from a passenger lift. Externally there are 41 marked parking bays to the front with barrier access/egress. To the rear of the property is a further car park which can accommodate up to approximately 24 cars with barrier access. To the front there are three entry points to the building and there is CCTV and external security lighting.