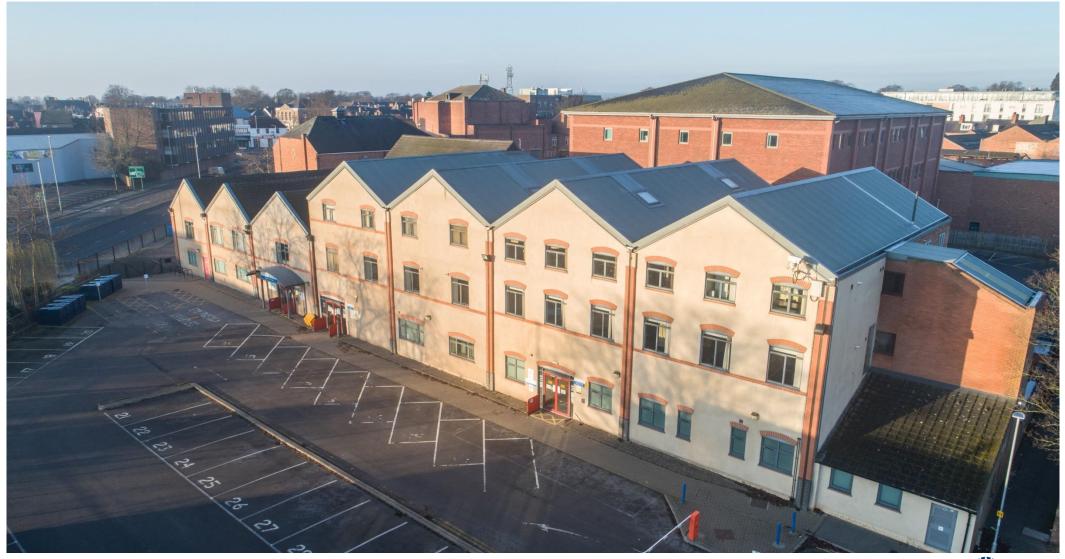

# SITUATION/LOCATION

Dr Piper House is situated adjacent to the town centre inner ring road (St Augustines Way) and within walking distance of Darlington town centre and all amenities. Darlington affords good transport links via North Road (A167) a main arterial road and the inner ring road linking to the regional and national motorway network. Darlington railway station is approximately 1 mile distant providing regular main line rail services London Kings Cross (2 hours 20 mins) and Edinburgh (fastest journey time approx. 2 hours) Durham Tees Valley International Airport is approximately 5.6 miles.

#### **PREMISES**

A detached office building with accommodation arranged over 3 floors in total. The ground floor is fitted out as a medical centre with the upper floors arranged to provide versatile office space. The building benefits from a passenger lift. Externally there are 41 marked parking bays to the front with barrier access/egress. To the rear of the property is a further car park which can accommodate up to approximately 24 cars with barrier access. To the front there are three entry points to the building and there is CCTV and external security lighting.