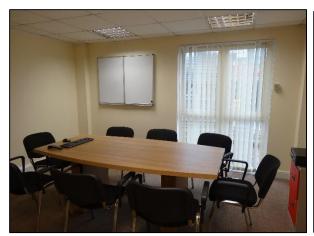

#### **DESCRIPTION**

The property comprises an older style warehouse with good quality offices to the ground and first floors.

Externally there is a good sized, secure yard with dual access ideal for either vehicle parking or materials storage.

#### **AMENITIES**

- On an established Industrial Estate.
- Available with vacant possession.
- Ideal for owner occupier or investor.
- Good size yard with 24 hours access.
- Office with WC's, shower & kitchen.
- Warehouse & separate WC's.
- 3 Phase electricity supply.