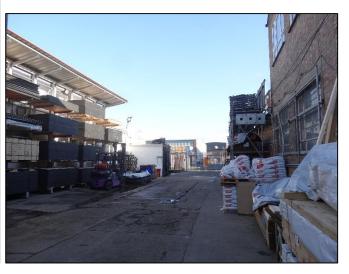

#### **DESCRIPTION**

The property comprises an older style warehouse with good quality offices to the ground and first floors.

Externally there is a good sized, secure yard with dual access ideal for either vehicle parking or materials storage.

#### **AMENITIES**

- On an established Industrial Estate.
- Available with vacant possession.
- Ideal for owner occupier or investor.
- Good size yard with 24 hours access.
- Office with WC's, shower & kitchen.
- Warehouse & separate WC's.
- 3 Phase electricity supply.