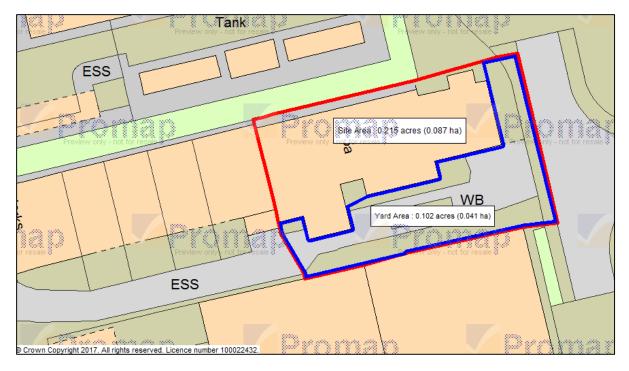

## THE OLD PUMP HOUSE, 5A LOMBARD ROAD WIMBLEDON LONDON SW19 3TZ

ACCOMMODATION: 5,686 SQ. FT. (528.21 SQ. M.) YARD: 4,443 SQ. FT. (412.78 SQ. M.)

#### **ACCOMMODATION**

1,829 sq. ft. (169.94 sq. m.) GF Ind. GIA: GF Offices GIA: 1,128 sq. ft. (104.75 sq. m.) FF Offices NIA: 2,057 sq. ft. (191.06 sq. m.) Basement GIA: 522 sq. ft. (48.53 sq. m.) **TOTAL GIA:** 5,686 sq. ft. (528.21 sq. m.)

Yard: 4,443 sq. ft. (412.78 sq. m.)