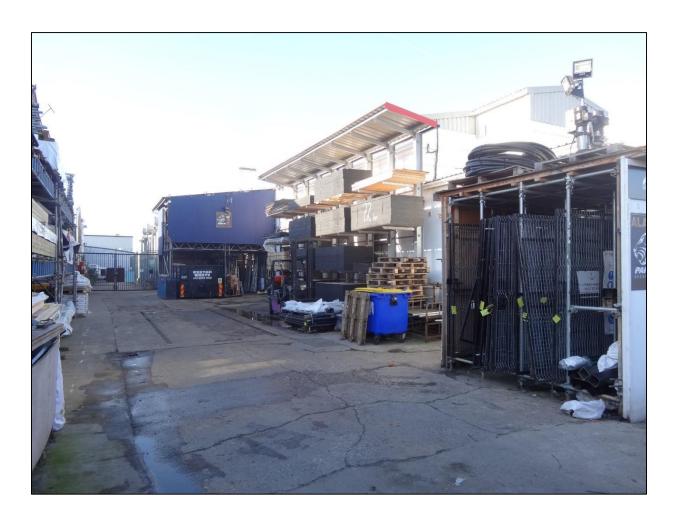

#### **DESCRIPTION**

The property comprises an older style warehouse with good quality offices to the ground and first floors.

Externally there is a good sized, secure yard with dual access ideal for either vehicle parking or materials storage.

#### **AMENITIES**

- On an established Industrial Estate.
- Available with vacant possession.
- Ideal for owner occupier or investor.
- Good size yard with 24 hours access.
- Office with WC's, shower & kitchen.
- Warehouse & separate WC's.
- 3 Phase electricity supply.