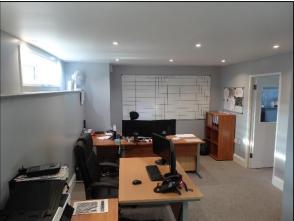

#### **DESCRIPTION**

The property comprises an older style warehouse with good quality offices to the ground and first floors.

Externally there is a good sized, secure yard with dual access ideal for either vehicle parking or materials storage.

#### **AMENITIES**

- On an established Industrial Estate.
- Available with vacant possession.
- Ideal for owner occupier or investor.
- Good size yard with 24 hours access.
- Office with WC's, shower & kitchen.
- Warehouse & separate WC's.
- 3 Phase electricity supply.