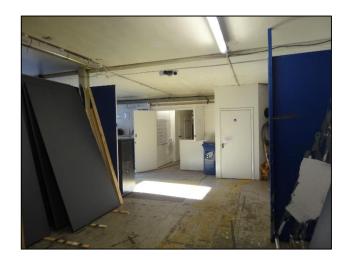

#### **DESCRIPTION**

The property comprises an older style warehouse with good quality offices to the ground and first floors.

Externally there is a good sized, secure yard with dual access ideal for either vehicle parking or materials storage.

#### **AMENITIES**

- On an established Industrial Estate.
- Available with vacant possession.
- Ideal for owner occupier or investor.
- Good size yard with 24 hours access.
- Office with WC's, shower & kitchen.
- Warehouse & separate WC's.
- 3 Phase electricity supply.