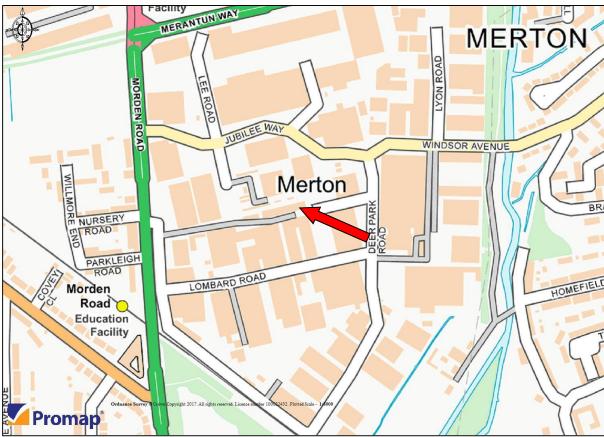

#### **LOCATION**

The property is situated on the established Lombard Industrial Estate at South Wimbledon. The A24 (Morden Road) provides road access locally to the A3. The estate is serviced by good local transport links, with Morden Road Tramlink and South Wimbledon underground (Northern Line) station a short distance away.