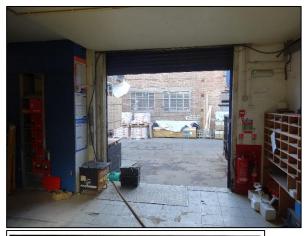

#### **DESCRIPTION**

The property comprises an older style warehouse with good quality offices to the ground and first floors.

Externally there is a good sized, secure yard with dual access ideal for either vehicle parking or materials storage.

#### **AMENITIES**

- On an established Industrial Estate.
- Available with vacant possession.
- Ideal for owner occupier or investor.
- Good size yard with 24 hours access.
- Office with WC's, shower & kitchen.
- Warehouse & separate WC's.
- 3 Phase electricity supply.