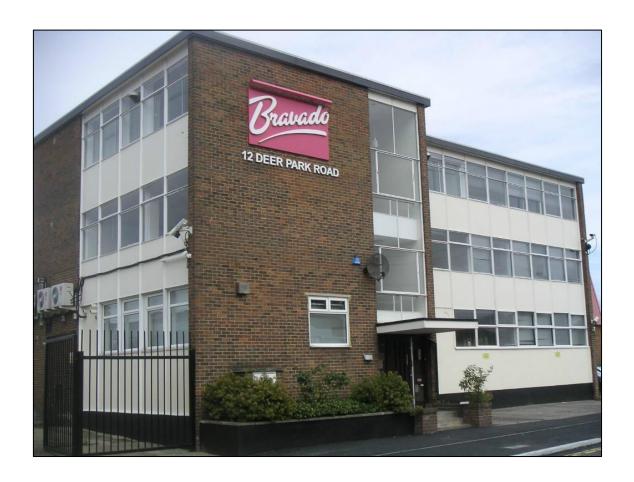

# 12 DEER PARK ROAD LONDON SW19 3FB

Accommodation: 1,450 Sq Ft (134.71 sq m)

## **LOCATION**

Deer Park Road is located on the Lombard Trading Estate. There are good transport connections within the locality. South Wimbledon Underground station (Northern Line) and Morden Road Tram stations are the nearest transport links to the property. Morden Mainline and Wimbledon Mainline stations are also within the vicinity. The unit is well placed within the local road network with easy access to the A24 and A298 (leading to the A3).