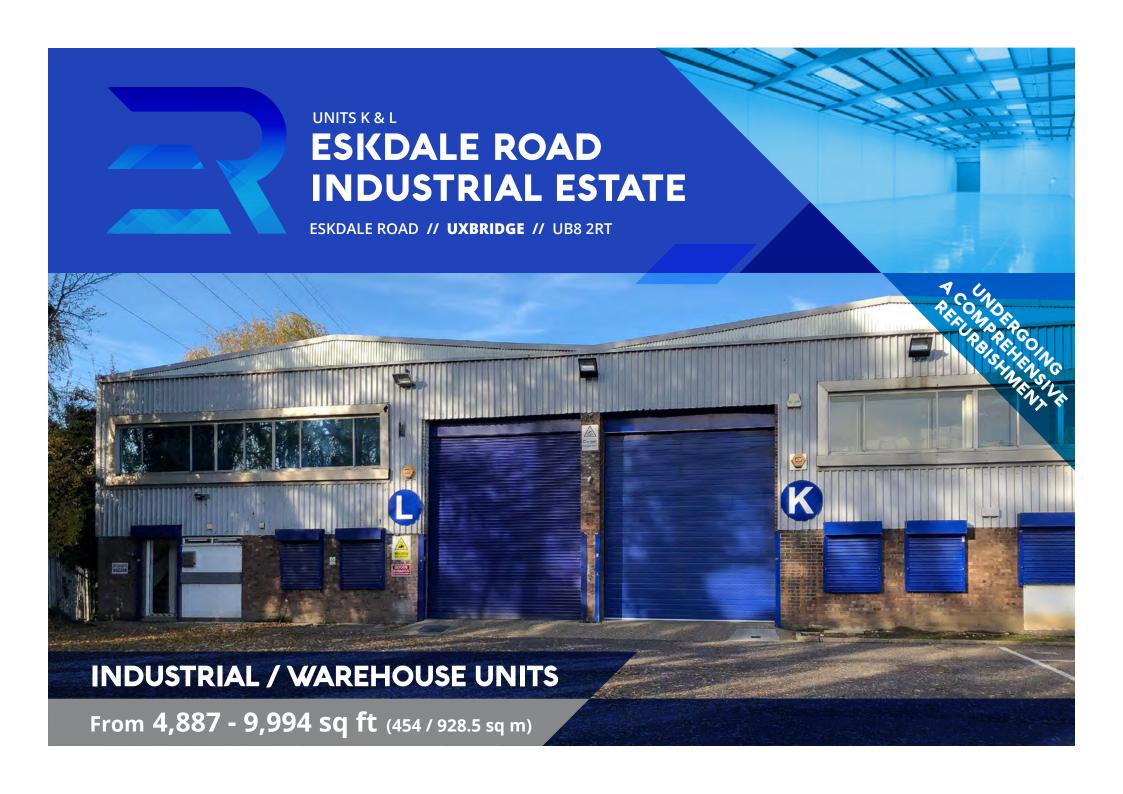

# ESKDALE ROAD INDUSTRIAL ESTATE

ESKDALE ROAD // UXBRIDGE // UB8 2RT

### **DESCRIPTION**

Units K and L comprise steel portal frame units with brick and steel clad elevations. The units benefit from a clear eaves height of 6m with a full height loading door to each unit with loading yards and allocated car parking to the front. The yard can be made secure subject to negotiation.

### **SPECIFICATION**

Units L and K are undergoing a comprehensive refurbishment and will benefit from the following amenities:

- 6m eaves height
- Painted concrete warehouse floor
- Full height loading doors
- Allocated car parking spaces
- 24 hour access and use

# UNDERGOING A COMPREHENSIVE REFURBISHMENT