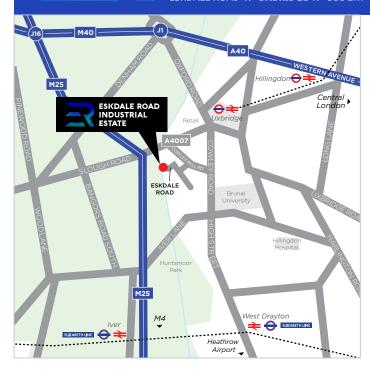

### LOCATION

Eskdale Road is located off Cowley Mill Road, close to its junction with the Slough Road (A4007) and is within 1 mile of Uxbridge town centre. Uxbridge Underground Station, from which London is accessible via the Piccadilly or Metropolitan lines, is within walking distance. There are excellent links to the M25 (J16), M40 and M4.