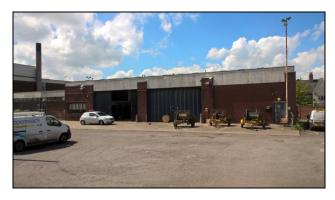

# **Description:**

The premises comprise a linked industrial premises with offices on a secure, predominantly tarmacadam site extending to approximately 0.90 acres.

The building specification generally comprises of the following:

- 4.45m working height
- 2 double loading concertina doors
- Office and WC facilities.