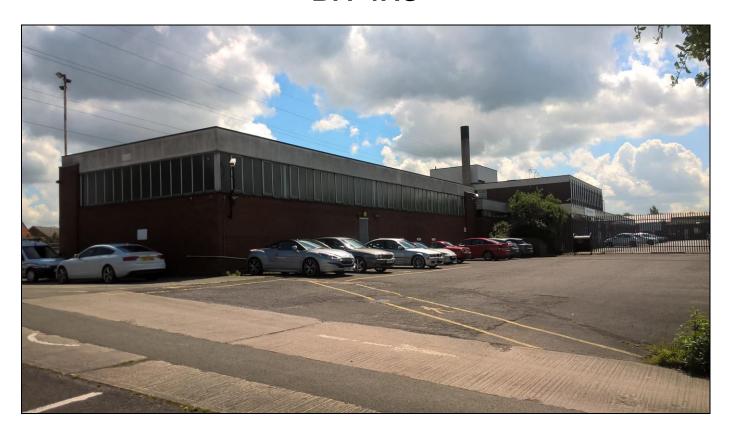

# KETTLEBROOK ROAD TAMWORTH B77 1AG

3,640 sq. ft. (338 sq. m.)
Approx. Gross Internal Area
On 0.9 acres (0.36 ha)

\* Suitable for potential redevelopment and a variety of uses, subject to planning

\* Large secure yard

# **Description:**

The premises comprise a linked industrial premises with offices on a secure, predominantly tarmacadam site extending to approximately 0.90 acres.

The building specification generally comprises of the following: