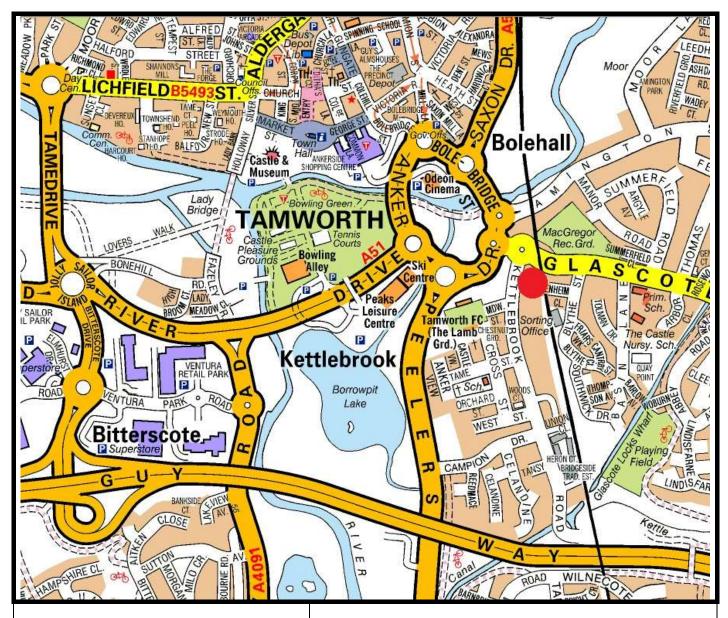

# KETTLEBROOK ROAD TAMWORTH B77 1AG

3,640 sq. ft. (338 sq. m.)
Approx. Gross Internal Area
On 0.9 acres (0.36 ha)

\* Suitable for potential redevelopment and a variety of uses, subject to planning

\* Large secure yard

#### Location:

The premises is accessed from Kettlebrook Road, Tamworth.

Kettlebrook road is accessed from the Glascote Road B500 within close proximity to Tamworth Town Centre and approximately 21 miles to the north east of Birmingham City Centre.

The location befits from excellent links to the road networks, being 1.6 miles from the A5, 3.4 miles from the M42 and 6.2 miles from the M6 toll road.