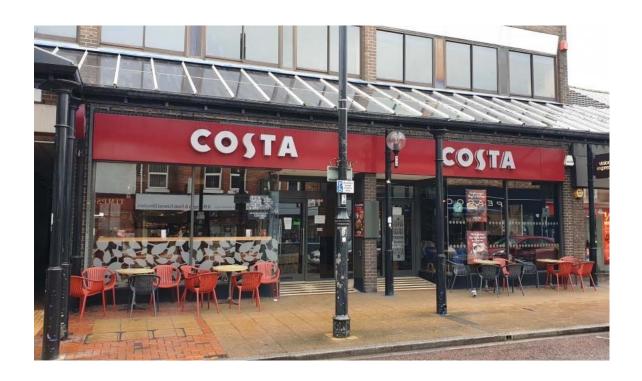

# LARGE PRIME SHOP TO LET ON NEW LEASE MARKET STREET, EASTLEIGH

**GROUND FLOOR AREA - 2354 SQ FT PROMINENT TOWN CENTRE LOCATION** 

## 27/29 MARKET STREET EASTLEIGH SO50 5RG

These particulars do not constitute any offer or contract and although they are believed to be correct, their accuracy cannot be guaranteed and they are expressly excluded from any contract. Services have not been tested and we can give no warranty as to their condition or operation.

These premises are situated in a prime retail/leisure position in Market Street in the company of other retailers such as Specsavers, Peacocks, Savers, Millets, The Works and Edinburgh Woollen Mill., and are one of the most imposing shops in the street. Currently trading as Costa, it offers extensive sales area on the ground floor, with a rear access, suitable for a similar use as existing, retailing or restaurant, subject to planning. The current consent is for A1/A3 Coffee Shop, without extraction.