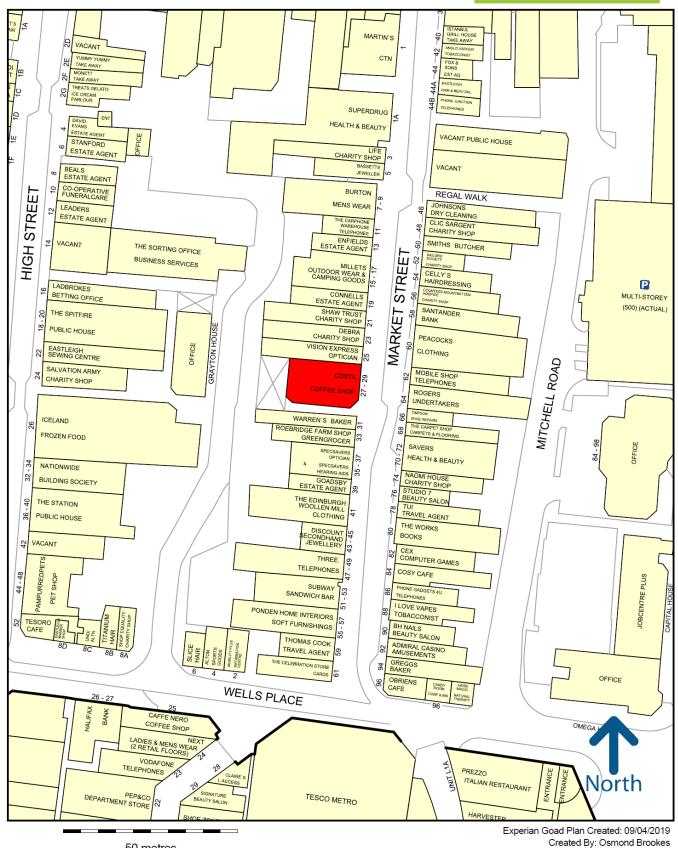

#### **LOCATION & DESCRIPTION**

Eastleigh is a former railway town about 5 miles to the north of Southampton, with excellent road, rail and air links to the rest of England & the continent. As a result it has built an enviable reputation as a distribution and manufacturing centre. The retail centre of Market Street and the more secondary High Street is supplemented by The Swan Shopping Centre where visitors to its Vue based leisure extension are up to nearly 3m a year.

These premises are situated in a prime retail/leisure position in Market Street in the company of other retailers such as Specsavers, Peacocks, Savers, Millets, The Works and Edinburgh Woollen Mill., and are one of the most imposing shops in the street. Currently trading as Costa, it offers extensive sales area on the ground floor, with a rear access, suitable for a similar use as existing, retailing or restaurant, subject to planning. The current consent is for A1/A3 Coffee Shop, without extraction.