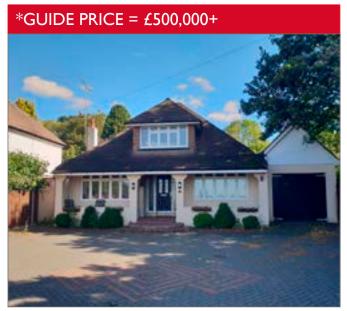

# A Three Bedroom Detached House To Be Offered With Vacant Possession

# **Description**

The property comprises a three bedroom detached house arranged over ground and first floors. The property has been recently refurbished

#### **Exterior**

The property benefits from a large rear garden and patio area. There is off street parking to the front of the property and a garage.