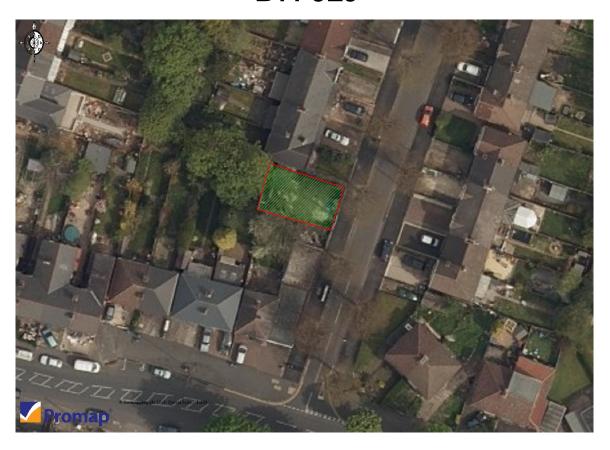

#### Location:

The site is located to the rear of Shaftmoor Lane and is accessed via Lyncroft Road. The site is approximately 5 miles to the South East of Birmingham City Centre and approximately 4.5 miles to the North West of Solihull, on the northern fringe of the area known as Hall Green.

The site is bounded by retail properties to the south and residential properties to the north.

## **Description:**

The site extends to approximately 0.033 Acres (0.013 Hectares) in area.

The site has formerly been used for storage.