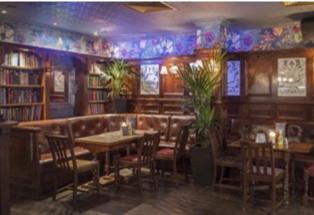

## DESCRIPTION

The character property is arranged over the ground and basement with trading on both levels. The basement consists of all of the back of house including a fully fitted kitchen, cellar and wc's.

The property is arranged as follows:

| · · · ·          | • |                        |
|------------------|---|------------------------|
| Ground           | - | 678 sq ft / 63 sq mt   |
| External Seating | - | 150 sq ft / 14 sq mt   |
| Basement         | - | 1851 sq ft / 171 sq mt |
| TOTAL            | - | 2679 sq ft / 248 sq mt |
|                  |   |                        |