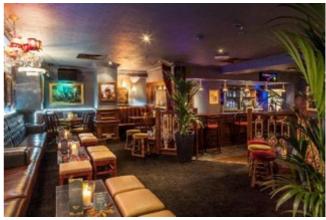

## DESCRIPTION

The character property is arranged over the ground and basement with trading on both levels. The basement consists of all of the back of house including a fully fitted kitchen, cellar and wc's.