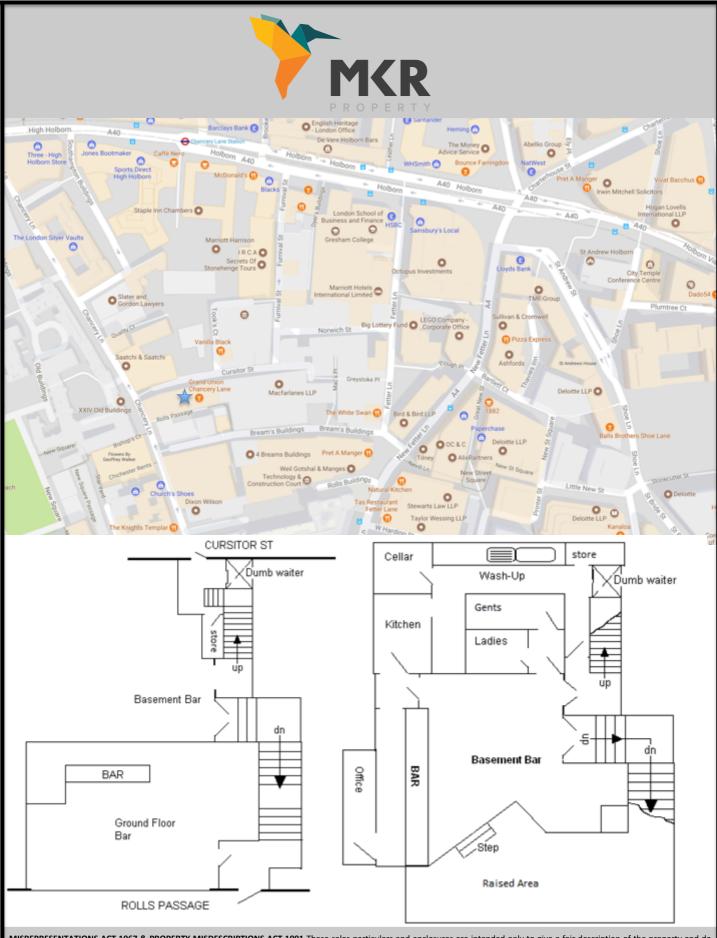

## LOCATION

Located in the heart of London's Legal Quarter a stone throw from Chancery Lane, the dual fronted property is accessed via Rolls Passage (front entrance) or Cursitor Street (rear entrance). Nearby office occupiers include Saatchi & Saatchi & Bird & Bird as well as new developments at 25-32 and 28 Chancery Lane. Other occupiers include Gaucho, Cigalon, Black Sheep and Chilango.

Chancery Lane Tube Station (Central Line) and Fleet Street are both within a 5 minute walk.

## DESCRIPTION

The character property is arranged over the ground and basement with trading on both levels. The basement consists of all of the back of house including a fully fitted kitchen, cellar and wc's.

The property is arranged as follows:

| · · · ·          | • |                        |
|------------------|---|------------------------|
| Ground           | - | 678 sq ft / 63 sq mt   |
| External Seating | - | 150 sq ft / 14 sq mt   |
| Basement         | - | 1851 sq ft / 171 sq mt |
| TOTAL            | - | 2679 sq ft / 248 sq mt |
|                  |   |                        |