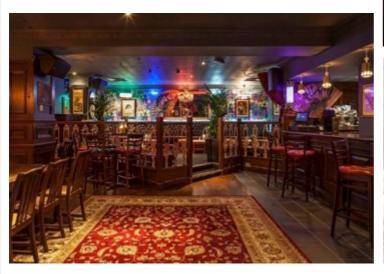

## DESCRIPTION

The character property is arranged over the ground and basement with trading on both levels. The basement consists of all of the back of house including a fully fitted kitchen, cellar and wc's.