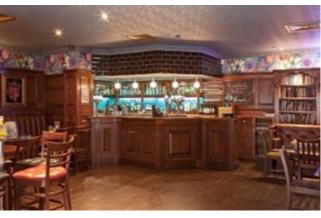

## DESCRIPTION

The character property is arranged over the ground and basement with trading on both levels. The basement consists of all of the back of house including a fully fitted kitchen, cellar and wc's.