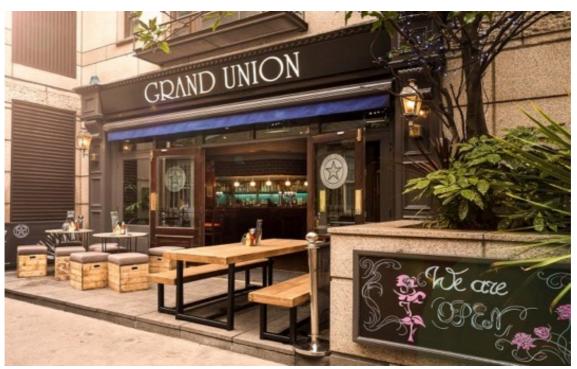

# Grand Union, 23 Rolls Passage, Chancery Lane, EC4A 1HL

- A4 use with late license
- Fitted kitchen

- New 25 year lease
- Low premium for quick deal

## LOCATION

Located in the heart of London's Legal Quarter a stone throw from Chancery Lane, the dual fronted property is accessed via Rolls Passage (front entrance) or Cursitor Street (rear entrance). Nearby office occupiers include Saatchi & Saatchi & Bird & Bird as well as new developments at 25-32 and 28 Chancery Lane. Other occupiers include Gaucho, Cigalon, Black Sheep and Chilango.

## DESCRIPTION

The character property is arranged over the ground and basement with trading on both levels. The basement consists of all of the back of house including a fully fitted kitchen, cellar and wc's.