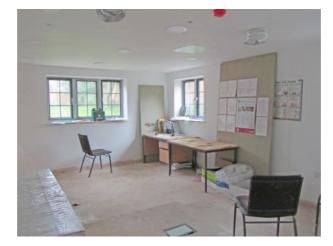

## Rear office 13'6" x 19'9" (4.1m x 6.0m) 267 sq ft (24.8 sq m)

Twin aspect, ceiling with circular LED lights, air conditioning unit + tea station facility having sink unit with cupboards under. Door to: