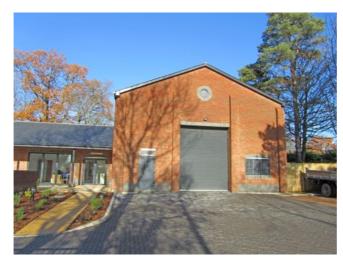

Brand New Superior Business Unit Ideal Storage or Manufacturing - Overall 2,500 sq ft UNIT 2 WINDSOR BUSINESS CENTRE CROWN DRIVE, HEATHFIELD TN21 8RA

## LOCATION

This building forms part of the Beehive public house redevelopment on the main A267 Heathfield/Burwash road. At the front of the site is a brand new flat development. Crown Drive is a new roadway from the main road leading to the rear of the site. This particular building adjoins new offices occupied by JMB Insurance Brokers and sits within a gated compound.

#### ACCOMMODATION

This superior business unit has been constructed to a very high standard with brick elevations under an insulated roof and is taller than the average industrial unit. In more detail the unit is arranged