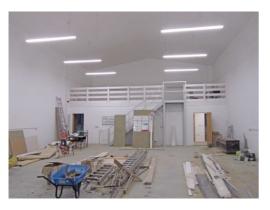

#### ACCOMMODATION

This superior business unit has been constructed to a very high standard with brick elevations under an insulated roof and is taller than the average industrial unit. In more detail the unit is arranged

as follows:

Depth 45'9" (13.9m) Internal width 34' (10.3m) I,556 sq ft (144.5 sq m)

Eaves height Apex height 20' (6.1m) 22'9" (6.9m)

Electric roller shutter door 14'3"[h] x 11'9'[w] (4.3m x 3.6m) Well decorated with LED strip lights, 3-phase electricity + smoke alarm. Staircase to: