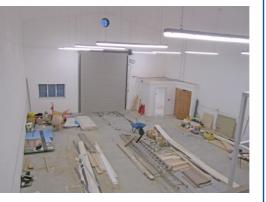

as follows:

Depth 45'9" (13.9m) Internal width 34' (10.3m) I,556 sq ft (144.5 sq m)

Eaves height Apex height 20' (6.1m) 22'9" (6.9m)

Electric roller shutter door 14'3"[h] x 11'9'[w] (4.3m x 3.6m) Well decorated with LED strip lights, 3-phase electricity + smoke alarm. Staircase to:

#### Unit 2 Windsor Business Centre, Heathfield

From main work area are 2 doors one leading to a lobby and the other to: