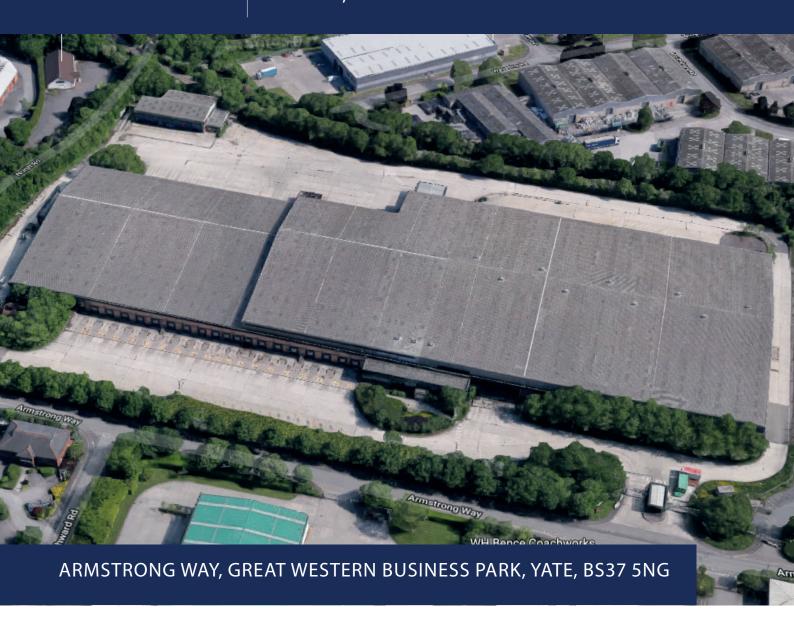

### ARMSTRONG WAY, GREAT WESTERN BUSINESS PARK, YATE

#### **DESCRIPTION**

The property comprises an industrial/warehouse property of a steel portal frame construction, which is to be fully refurbished throughout. Offices are at ground, first and second floor level.

Externally there is a large secure yard with 360 HGV circulation and a generous parking provision.

The unit is available from Q3 2019.

#### **SPECIFICATION**

Salient Specification details as follows:

- Minimum clear height of 10.7
- Cross-docked configuration
- 360 HGV circulation
- · 8 surface level and 24 dock level loading doors
- Large dedicated secure yard and car park

#### **ACCOMMODATION**

The unit comprises of the following:

| Ground Floor Warehouse   | 234,558 sq ft |
|--------------------------|---------------|
| Ground Floor Office      | 4,370 sq ft   |
| First Floor Office       | 4,359 sq ft   |
| Second Floor Office      | 4,165 sq ft   |
| Vehicle Maintenance Unit | 6,684 sq ft   |
| Store Unit               | 1,550 sq ft   |
| Total                    | 255,686 sq ft |
|                          |               |