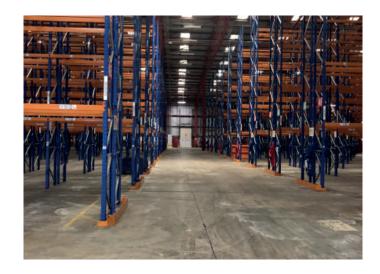

#### **DESCRIPTION**

The property comprises an industrial/warehouse property of a steel portal frame construction, which is to be fully refurbished throughout. Offices are at ground, first and second floor level.

#### **SPECIFICATION**

Salient Specification details as follows:

- Minimum clear height of 10.7
- Cross-docked configuration
- 360 HGV circulation
- · 8 surface level and 24 dock level loading doors
- Large dedicated secure yard and car park