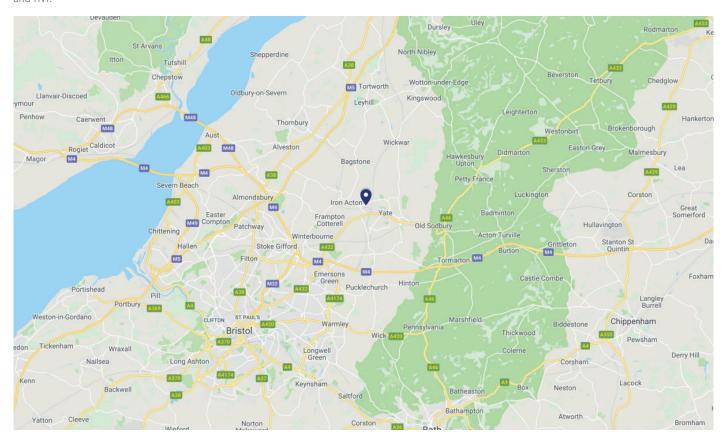

#### **LOCATION**

Armstrong Way is situated within Great Western Business Park, the main commercial area within Yate. The location is well served by the motorway network via the M4 and M5, which provide north, south, east and west links. The area is also well served by the port network, with Avonmouth and Portbury docks serving the area, as well as Southampton.

 M5 (J15)
 6.0 miles

 M4 (J19)
 6.7 miles

 Bristol
 11.0 miles

 Swindon
 33 miles

 Central London
 111 miles