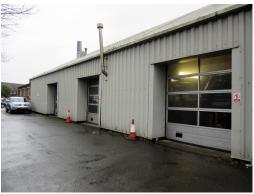

## Description

The premises comprises of a car dealership with showroom, workshop, paint spray, valeting garage, ancillary offices, forecourt and extensive car parking.

The site has an area of approximately 0.50 of an acre (0.23 hectares). The site benefits from a frontage to North Lane and East Preston railway crossing of 160 ft (50 metres). There is direct access from and to North Lane, with side driveway leading to rear extensive car park. The property benefits from the following:

- Five Ramps plus MOT Bay
- Spraypaint Booth/Oven
- Four Roller Shutter Doors to Main Workshop
- New Air Con in Showroom
- Approx 35 Car Sales Forecourt
- Mezzanine Floor/Storage/Staff Area
- Ladies & Gents WC's
- Valeting Garage
- New Flat Roof to Showroom
- Extensive Car Park to Rear