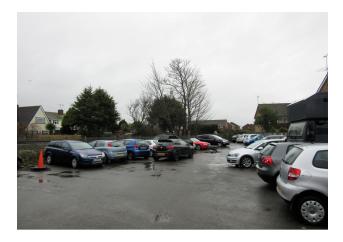

## Description

The premises comprises of a car dealership with showroom, workshop, paint spray, valeting garage, ancillary offices, forecourt and extensive car parking.

The site has an area of approximately 0.50 of an acre (0.23 hectares). The site benefits from a frontage to North Lane and East Preston railway crossing of 160 ft (50 metres). There is direct access from and to North Lane, with side driveway leading to rear extensive car park. The property benefits from the following:

- Five Ramps plus MOT Bay
- Spraypaint Booth/Oven
- Four Roller Shutter Doors to Main Workshop
- New Air Con in Showroom
- Approx 35 Car Sales Forecourt
- Mezzanine Floor/Storage/Staff Area
- Ladies & Gents WC's
- Valeting Garage
- New Flat Roof to Showroom
- Extensive Car Park to Rear