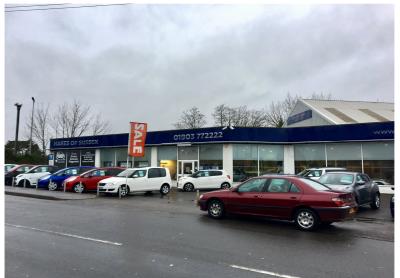

## Description

The premises comprises of a car dealership with showroom, workshop, paint spray, valeting garage, ancillary offices, forecourt and extensive car parking.

The site has an area of approximately 0.50 of an acre (0.23 hectares). The site benefits from a frontage to North Lane and East Preston railway crossing of 160 ft (50 metres). There is direct access from and to North Lane, with side driveway leading to rear extensive car park. The property benefits from the following:

- Five Ramps plus MOT Bay
- Spraypaint Booth/Oven
- Four Roller Shutter Doors to Main Workshop
- New Air Con in Showroom
- Approx 35 Car Sales Forecourt
- Mezzanine Floor/Storage/Staff Area
- Ladies & Gents WC's
- Valeting Garage
- New Flat Roof to Showroom
- Extensive Car Park to Rear

## **Agents Note**

The property has been used as car sales and workshop since 1908 and accordingly been an established location for over 100 years. Hares of Sussex currently occupies the site where there is opportunity for a dealership to take over the fully equipped workshop at no premium. Alternatively other uses would be considered and the site offers an excellent retail display frontage and forecourt.