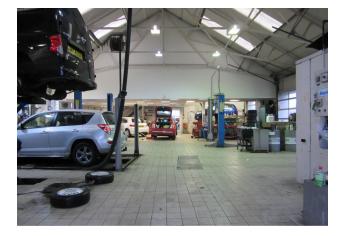

## Description

The premises comprises of a car dealership with showroom, workshop, paint spray, valeting garage, ancillary offices, forecourt and extensive car parking.

The site has an area of approximately 0.50 of an acre (0.23 hectares). The site benefits from a frontage to North Lane and East Preston railway crossing of 160 ft (50 metres). There is direct access from and to North Lane, with side driveway leading to rear extensive car park. The property benefits from the following:

- Five Ramps plus MOT Bay
- Spraypaint Booth/Oven
- Four Roller Shutter Doors to Main Workshop
- New Air Con in Showroom
- Approx 35 Car Sales Forecourt
- Mezzanine Floor/Storage/Staff Area
- Ladies & Gents WC's
- Valeting Garage
- New Flat Roof to Showroom
- Extensive Car Park to Rear