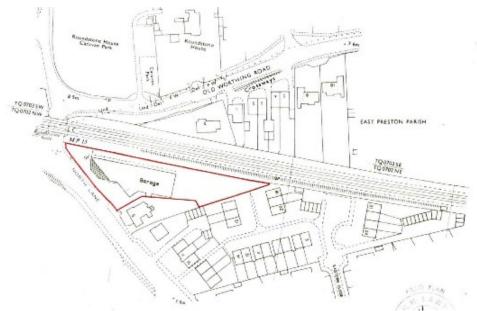

#### Location

The property is on North Lane just off the Roundstone bypass (A259) at the junction of Roundstone Lane, Old Worthing Road and Worthing Road. East Preston is approximately 5 miles west of Worthing town centre and approximately 3 miles east of Littlehampton town centre. East Preston is a small but very affluent area situated on the popular West Sussex coastline. Situated approximately 50 miles south of London approximately 14 miles to the west of Brighton. Major nearby roads include the A27, A259 and A24 with Angmering railway station running services direct to London Victoria with a journey time of approximately 90 minutes. Nearby commercial occupiers include Haskins Garden Centre, Hobbycraft, Premier Inn, Asda Superstore and Caffyns Audi (under construction).

## Description

The premises comprises of a car dealership with showroom, workshop, paint spray, valeting garage, ancillary offices, forecourt and extensive car parking.

The site has an area of approximately 0.50 of an acre (0.23 hectares). The site benefits from a frontage to North Lane and East Preston railway crossing of 160 ft (50 metres). There is direct access from and to North Lane, with side driveway leading to rear extensive car park. The property benefits from the following: