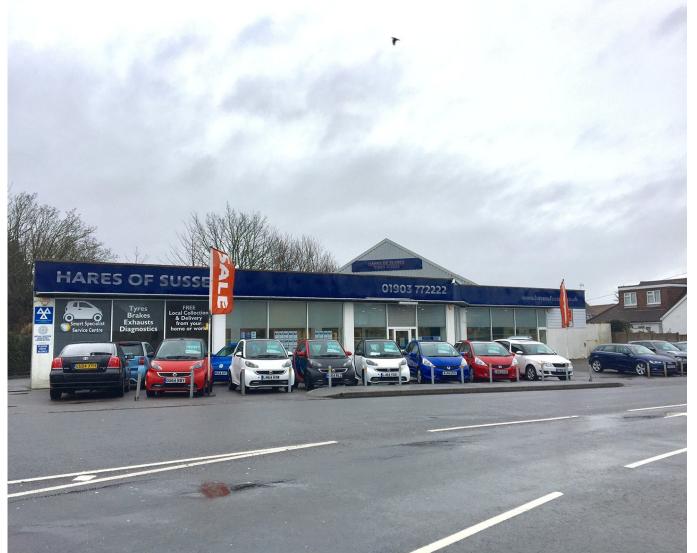

## Description

The premises comprises of a car dealership with showroom, workshop, paint spray, valeting garage, ancillary offices, forecourt and extensive car parking.

The site has an area of approximately 0.50 of an acre (0.23 hectares). The site benefits from a frontage to North Lane and East Preston railway crossing of 160 ft (50 metres). There is direct access from and to North Lane, with side driveway leading to rear extensive car park. The property benefits from the following:

- Five Ramps plus MOT Bay
- Spraypaint Booth/Oven
- Four Roller Shutter Doors to Main Workshop
- New Air Con in Showroom
- Approx 35 Car Sales Forecourt
- Mezzanine Floor/Storage/Staff Area
- Ladies & Gents WC's
- Valeting Garage
- New Flat Roof to Showroom
- Extensive Car Park to Rear

## **Agents Note**

The property has been used as car sales and workshop since 1908 and accordingly been an established location for over 100 years. Hares of Sussex currently occupies the site where there is opportunity for a dealership to take over the fully equipped workshop at no premium. Alternatively other uses would be considered and the site offers an excellent retail display frontage and forecourt.