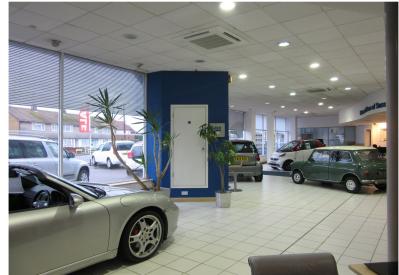

## Description

The premises comprises of a car dealership with showroom, workshop, paint spray, valeting garage, ancillary offices, forecourt and extensive car parking.

The site has an area of approximately 0.50 of an acre (0.23 hectares). The site benefits from a frontage to North Lane and East Preston railway crossing of 160 ft (50 metres). There is direct access from and to North Lane, with side driveway leading to rear extensive car park. The property benefits from the following:

- Five Ramps plus MOT Bay
- Spraypaint Booth/Oven
- Four Roller Shutter Doors to Main Workshop
- New Air Con in Showroom
- Approx 35 Car Sales Forecourt
- Mezzanine Floor/Storage/Staff Area
- Ladies & Gents WC's
- Valeting Garage
- New Flat Roof to Showroom
- Extensive Car Park to Rear