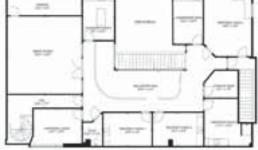

## Health Spa Facility in an established industrial business park.

This is a substantial clear span portal frame industrial unit, of 6,070 sq ft / 564 sqm, which has been converted into a high quality health spa. The current configuration offers a number of treatment rooms, exercise studios and changing rooms as well as reception area and offices. The property is suitable for a variety of different uses including office or revision to industrial use (subject to planning). The property is considerably bigger most of the other units in the immediate vicinity and could easily be subdivided into small letting units, subject to consents.

- · Clear span portal frame industrial unit
- · High quality health spa and treatment facilities
- · 9 allocated parking spaces · Service yard
- · May be converted back to warehouse or office use subject to PP
- · Total 6,070 sq ft (564 sqm)
- · 7 treatment rooms · Kitchen/staff room · Locker rooms
- · Disabled toilets · Laundry area