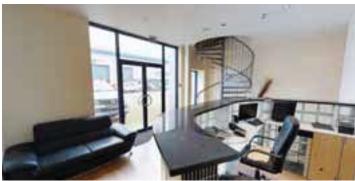

## Health Spa Facility in an established industrial business park.

This is a substantial clear span portal frame industrial unit, of 6,070 sq ft / 564 sqm, which has been converted into a high quality health spa. The current configuration offers a number of treatment rooms, exercise studios and changing rooms as well as reception area and offices. The property is suitable for a variety of different uses including office or revision to industrial use (subject to planning). The property is considerably bigger most of the other units in the immediate vicinity and could easily be subdivided into small letting units, subject to consents.

- · Clear span portal frame industrial unit
- · High quality health spa and treatment facilities
- · 9 allocated parking spaces · Service yard
- · May be converted back to warehouse or office use subject to PP
- · Total 6,070 sq ft (564 sqm)
- · 7 treatment rooms · Kitchen/staff room · Locker rooms
- · Disabled toilets · Laundry area