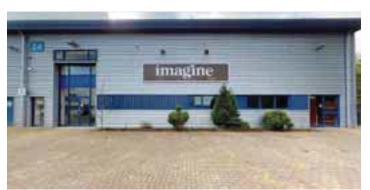

## Unit 24 Equity Trade Centre, Hobley Drive, Swindon, Wiltshire SN3 4NS

\*GUIDE PRICE: £380,000 + (plus fees)

## Health Spa Facility in an established industrial business park.

This is a substantial clear span portal frame industrial unit, of 6,070 sq ft / 564 sqm, which has been converted into a high quality health spa. The current configuration offers a number of treatment rooms, exercise studios and changing rooms as well as reception area and offices. The property is suitable for a variety of different uses including office or revision to industrial use (subject to planning). The property is considerably bigger most of the other units in the immediate vicinity and could easily be subdivided into small letting units, subject to consents.

## Description:

Hobley Drive is situated to the North East of Swindon town centre with quick access to the M4 and M5. It is a busy arterial route with a range of national business and trade occupiers including Aldi, Halfords Autocentres, Home Bargains, Topps Tiles, Mr Clutch and Subway.