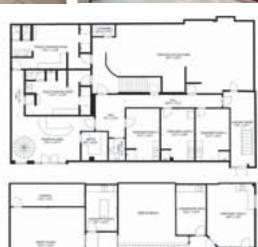

## Health Spa Facility in an established industrial business park.

This is a substantial clear span portal frame industrial unit, of 6,070 sq ft / 564 sqm, which has been converted into a high quality health spa. The current configuration offers a number of treatment rooms, exercise studios and changing rooms as well as reception area and offices. The property is suitable for a variety of different uses including office or revision to industrial use (subject to planning). The property is considerably bigger most of the other units in the immediate vicinity and could easily be subdivided into small letting units, subject to consents.

- · Clear span portal frame industrial unit
- · High quality health spa and treatment facilities
- · 9 allocated parking spaces · Service yard
- · May be converted back to warehouse or office use subject to PP
- · Total 6,070 sq ft (564 sqm)
- · 7 treatment rooms · Kitchen/staff room · Locker rooms
- · Disabled toilets · Laundry area