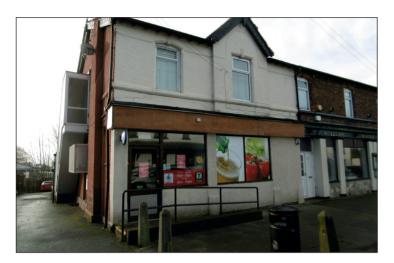

The property is arranged at ground and first floor, forms part of a terrace of similar properties opposite the Co-op Convenience Store and Granville Park to the rear is Town Green Railway Station.

# **ACCOMMODATION**

Ground floor retail premises providing rectangular sales accommodation leading to rear storage and staff facilities. The ground floor premises are serviced from the rear with vehicular access and rear car parking.