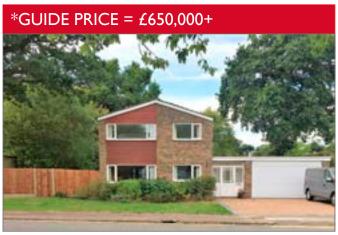

## 2 Whitney Drive, Stevenage, Hertfordshire SGI 4BG

A Four Bedroom Detached House Occupying a Large Corner Plot Offered with Planning Permission for the Erection of an Additional Detached Three Bedroom House to the Rear with Separate Access

## **Description**

The property comprises a four bedroom detached house arranged over ground and first floors occupying a comer plot measuring approximately 950 sq m (10,225 sq ft).

#### **Exterior**

The property benefits from a linked double garage, a drive way for several cars, front, rear and side gardens.