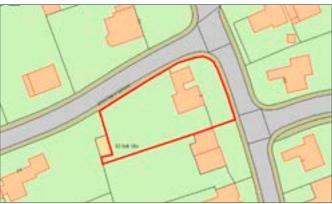

## **Description**

The property comprises a four bedroom detached house arranged over ground and first floors occupying a comer plot measuring approximately 950 sq m (10,225 sq ft).

## **Planning**

Stevenage Borough Council granted the following planning permission (Ref. No: 15/00370/FP) on Fri 26 Jun 2015: 'Erection of I no 3 bedroom dwelling.'