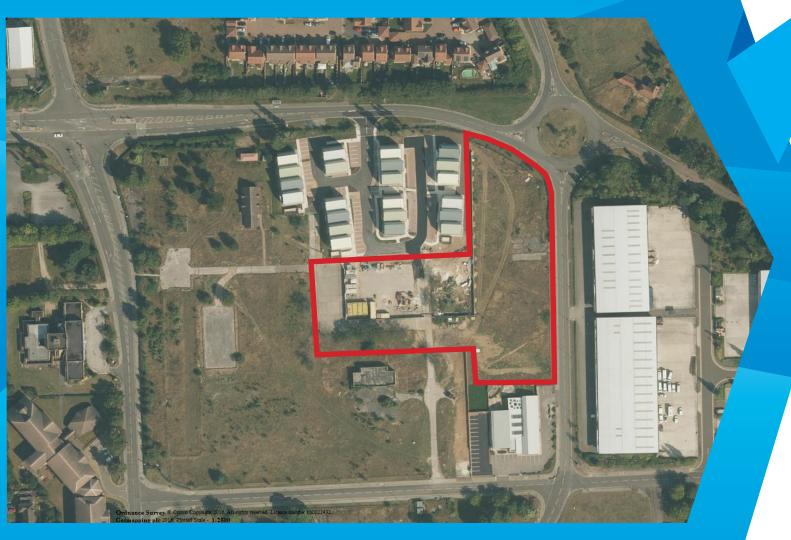

The site itself is located on the corner of Hayfield Lane and Third Avenue to the South East off Doncaster Town centre. It is situated opposite the airport and within walking distance. The site offers excellent accessibility by road being located within approximately 20 minutes of the M18/M1/M180/M62 & A1(M).

#### **DESCRIPTION**

Vulcan Park provides a prime 2.73 acres (1.105 ha) flat development site. The site is ideal for an owner occupier who would like to build a bespoke property to suit your own needs.