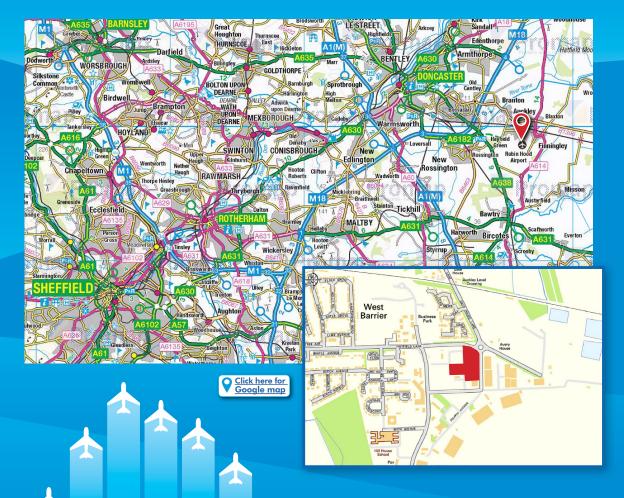

#### LOCATION

Vulcan Park is located adjacent to Doncaster Sheffield Airport which is the UK's first full service airport to be built in the last 50 years. The airport offers commercial flights worldwide.

The site itself is located on the corner of Hayfield Lane and Third Avenue to the South East off Doncaster Town centre. It is situated opposite the airport and within walking distance. The site offers excellent accessibility by road being located within approximately 20 minutes of the M18/M1/M180/M62 & A1(M).

Public transport links to and from the Airport are available through the Doncaster Transport interchange. The interchange is located on the East Coast Mainline connecting London and Edinburgh by rail. The recent opening of the Great Yorkshire Way link road from junction 3 of the M18 provides fast and direct access to the business park from the region's major population centres