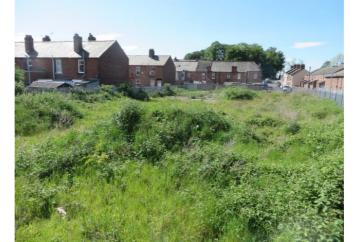

#### DESCRIPTION

The land comprises a regular shaped, brownfield development site with planning permission for residential development. The site has been cleared with the remaining area made up of concrete, tarmac or hardcore surfaces.