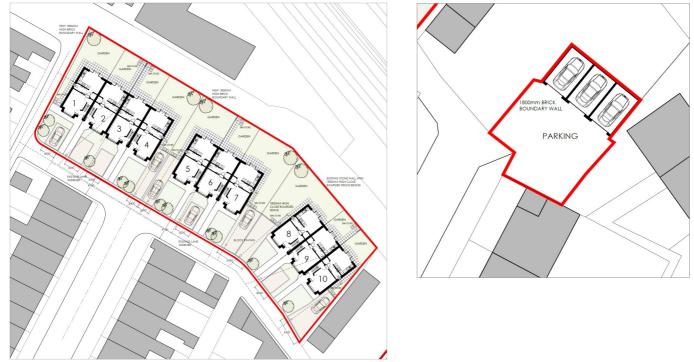

Planning permission has been granted under App. No. 17/1074, with effect 14 March 2018, to erect 10 no. Dwellings; comprising 5 no. 2 beds and 5 no. 3 beds, in addition to 3 no. detached garages on an adjacent plot. Further information and plans can be made available upon request.

#### SITE AREA

| Main Plot              | 0.170 Ha | (0.42 acres) |
|------------------------|----------|--------------|
| Adjacent Plot          | 0.014 Ha | (0.03 acres) |
| <b>Total Site Area</b> | 0.184 Ha | (0.45 acres) |