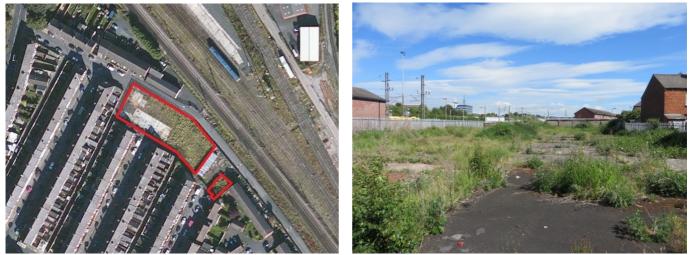

#### LOCATION

The site is situated on Regent Street, Carlisle on the edge of a densely populated residential area. Immediately adjacent to the north is the main Virgin West Coast rail line.

#### DESCRIPTION

The land comprises a regular shaped, brownfield development site with planning permission for residential development. The site has been cleared with the remaining area made up of concrete, tarmac or hardcore surfaces.

#### SITE AREA

| Main Plot              | 0.170 Ha | (0.42 acres) |
|------------------------|----------|--------------|
| Adjacent Plot          | 0.014 Ha | (0.03 acres) |
| <b>Total Site Area</b> | 0.184 Ha | (0.45 acres) |