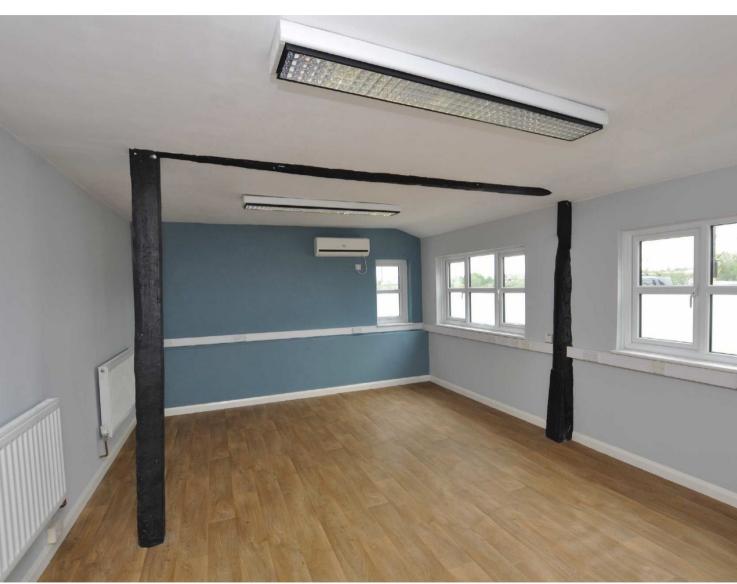

#### **DESCRIPTION**

A single storey office unit with kitchen and WC, which would be suitable for either an office or D1 user.

The office has a mixture of tiled & wood effect flooring, modern fluorescent lighting, attractive exposed beams, an air conditioning unit within the main office area, & attractive views over farmland.

#### **ACCOMMODATION**

Offices: 382 sq ft (35 sq m) Kitchen: 84 sq ft (8 sq m) Store: 52 sq ft (5 sq m) Total: 518 sq ft (48 sq m)