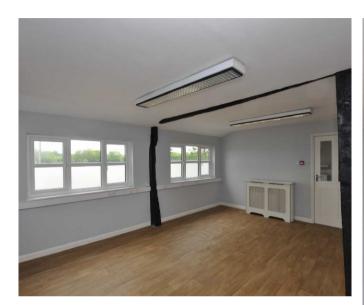

#### **DESCRIPTION**

A single storey office unit with kitchen and WC, which would be suitable for either an office or D1 user.

The office has a mixture of tiled & wood effect flooring, modern fluorescent lighting, attractive exposed beams, an air conditioning unit within the main office area, & attractive views over farmland.

#### **ACCOMMODATION**

Offices: 382 sq ft (35 sq m) Kitchen: 84 sq ft (8 sq m) Store: 52 sq ft (5 sq m) Total: 518 sq ft (48 sq m)