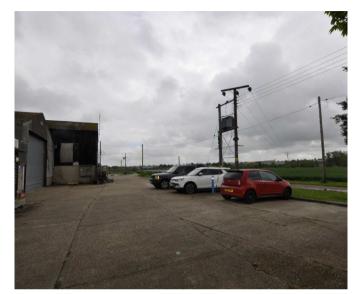

#### **DESCRIPTION**

A single storey office unit with kitchen and WC, which would be suitable for either an office or D1 user.

The office has a mixture of tiled & wood effect flooring, modern fluorescent lighting, attractive exposed beams, an air conditioning unit within the main office area, & attractive views over farmland.

Outside is a staff/customer parking area to the front of the unit.