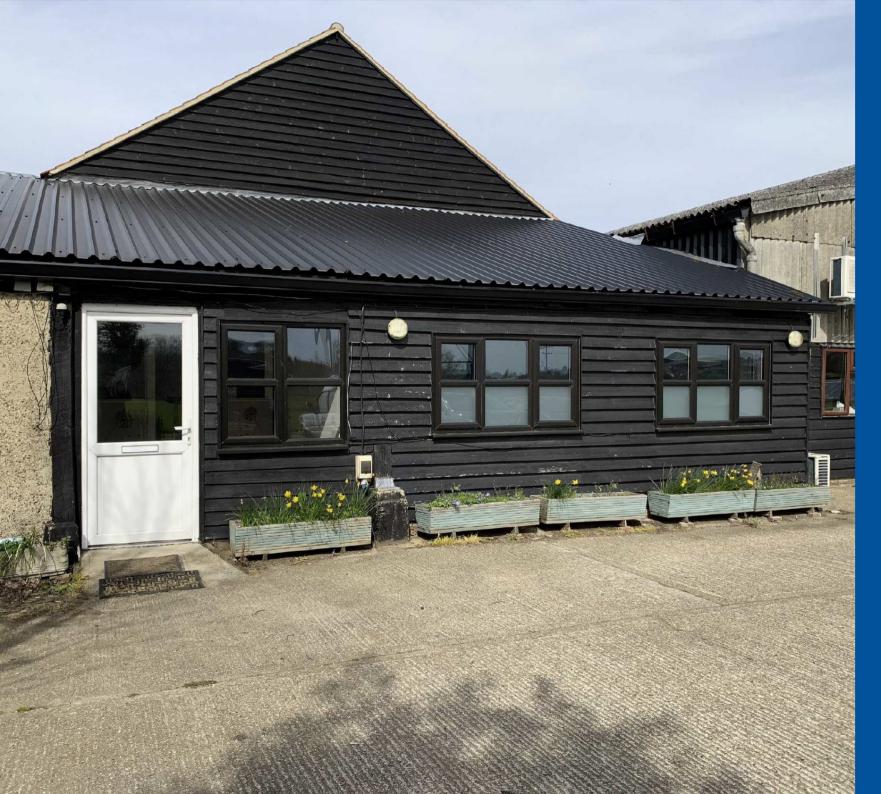

# elwell taylor

**Shakestones Farm Chelmsford** 

£10,000 Per annum

518 sqft

- TO LET SINGLE STOREY
  OFFICE UNIT
- SUITABLE FOR D1 USES
- STAFF/CUSTOMER PARKING
  AREA
- ATTRACTIVE VIEW OVER
  FARMLAND
- GOOD TRANSPORT LINKS

#### **LOCATION**

The property is located on Shakestones Farm, Writtle, and is situated close to Highlands Park & Widford Industrial Estate. Good transport links are available via the nearby A414 & A12.

#### **DESCRIPTION**

A single storey office unit with kitchen and WC, which would be suitable for either an office or D1 user.

The office has a mixture of tiled & wood effect flooring, modern fluorescent lighting, attractive exposed beams, an air conditioning unit within the main office area, & attractive views over farmland.

Outside is a staff/customer parking area to the front of the unit.