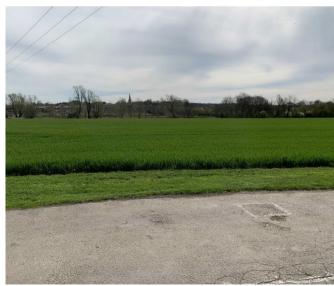

#### **DESCRIPTION**

A single storey office unit with kitchen and WC, which would be suitable for either an office or D1 user.

The office has a mixture of tiled & wood effect flooring, modern fluorescent lighting, attractive exposed beams, an air conditioning unit within the main office area, & attractive views over farmland.