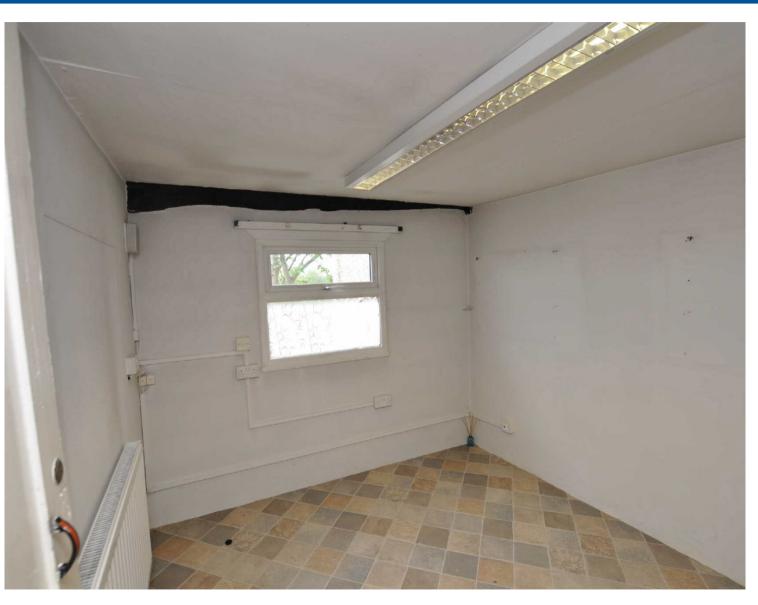

#### **DESCRIPTION**

A single storey office unit with kitchen and WC, which would be suitable for either an office or D1 user.

The office has a mixture of tiled & wood effect flooring, modern fluorescent lighting, attractive exposed beams, an air conditioning unit within the main office area, & attractive views over farmland.

#### **ACCOMMODATION**

Offices: 382 sq ft (35 sq m) Kitchen: 84 sq ft (8 sq m) Store: 52 sq ft (5 sq m) Total: 518 sq ft (48 sq m)