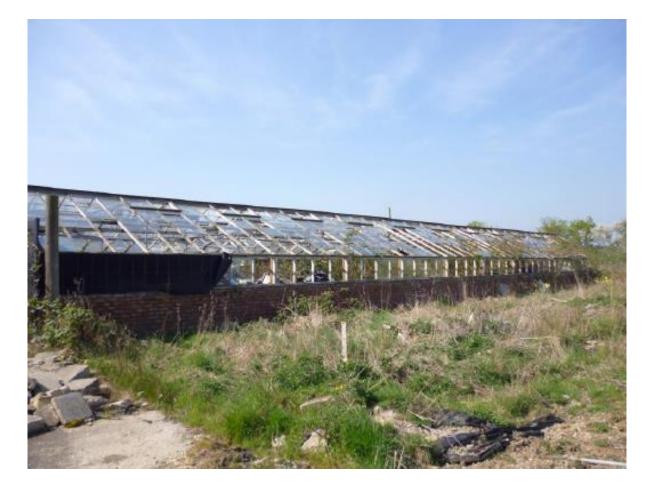

The existing buildings which are currently rented out on short term leases are included in the sale and the planning permission dictates that they may be demolished to make way for the new development of Office Buildings. The current income is £90,000. per annum.

Historically the land has been used as a Nursery and latterly the use has relapsed into fairly untidy Brownfield uses. The first stage of the rejuvenation and clearing up has been the sale of two acres for the construction of a purpose built Tool Hire Centre which will bring much enterprise to the area. This smart new building and associated parking and landscaping will stand proudly with its own entrance onto the New Road.

Existing Buildings