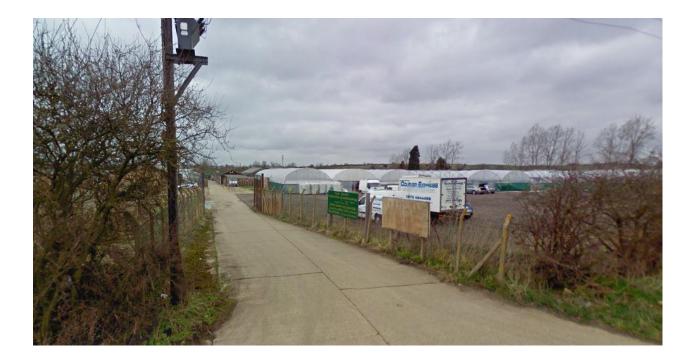

irst stage of the rejuvenation and clearing up has been the sale of two acres for the construction of a purpose built Tool Hire Centre which will bring much enterprise to the area. This smart new building and associated parking and landscaping will stand proudly with its own entrance onto the New Road.



Planning for Office Development (3024 sq m) (32550 sq ft) Planning for Industrial Development (2320 sq m) (24972 sq ft) 2.4 hectares – Planning for 133 car parking spaces – Planning for 12 HGV parking spaces

**Proposed Site Layout** 



## Site Location





The location of this Business Park is very strategic communication wise with the Bedford bypass within minutes, providing quick and easy access to the A1, A14 and the M1. The road network is as convenient as it could possibly be.









Existing Buildings