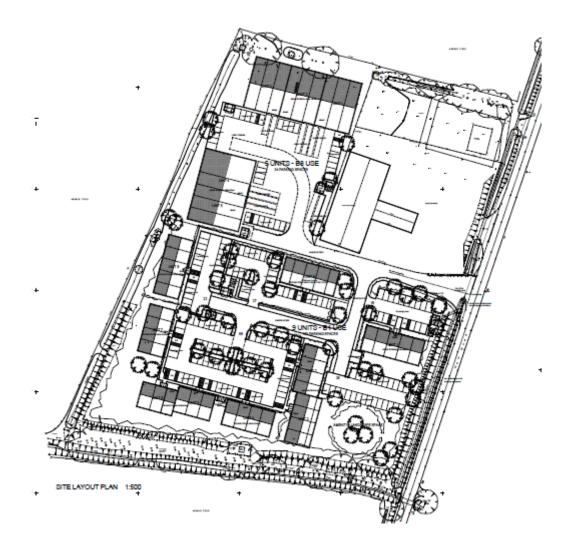

## **Commercial Land with Planning**

Commercial development land with a recent planning consent for the construction of 9 B1 (Office) Units and 5 B8 (Storage and Distribution) Units with associated access, roads, vehicle parking, service areas and landscaping - under planning reference number 16/01502/MAF - The Nurseries, New Road, Great Barford MK44 3LH

Planning for Office Development (3024 sq m) (32550 sq ft) Planning for Industrial Development (2320 sq m) (24972 sq ft) 2.4 hectares – Planning for 133 car parking spaces – Planning for 12 HGV parking spaces

**Proposed Site Layout** 