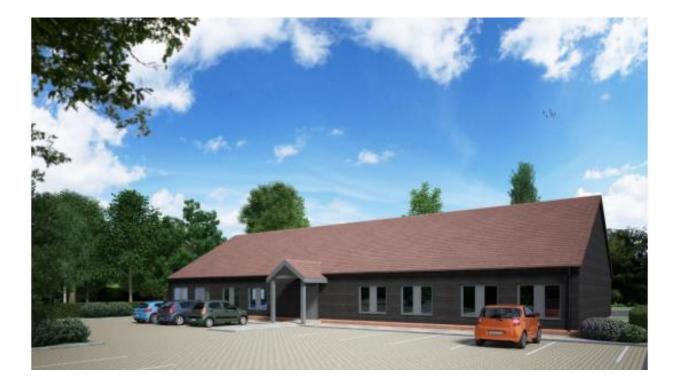

Historically the land has been used as a Nursery and latterly the use has relapsed into fairly untidy Brownfield uses. The first stage of the rejuvenation and clearing up has been the sale of two acres for the construction of a purpose built Tool Hire Centre which will bring much enterprise to the area. This smart new building and associated parking and landscaping will stand proudly with its own entrance onto the New Road.