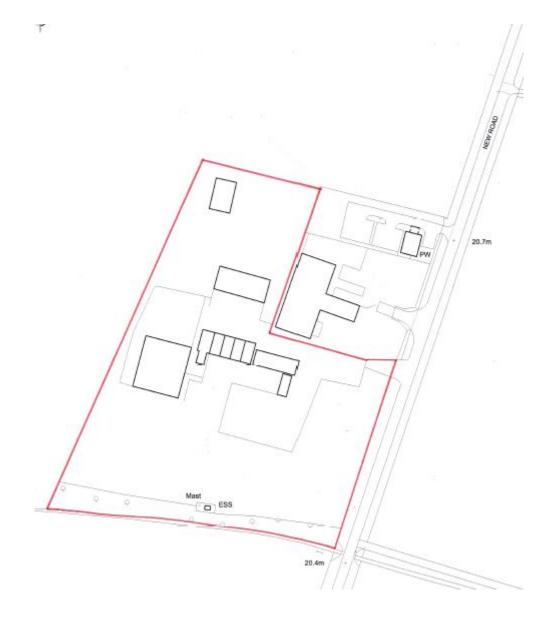

ing quick and easy access to the A1, A14 and the M1. The road network is as convenient as it could possibly be.

Historically the land has been used as a Nursery and latterly the use has relapsed into fairly untidy Brownfield uses. The first stage of the rejuvenation and clearing up has been the sale of two acres for the construction of a purpose built Tool Hire Centre which will bring much enterprise to the area. This smart new building and associated parking and landscaping will stand proudly with its own entrance onto the New Road.



Planning for Office Development (3024 sq m) (32550 sq ft) Planning for Industrial Development (2320 sq m) (24972 sq ft) 2.4 hectares – Planning for 133 car parking spaces – Planning for 12 HGV parking spaces

**Proposed Site Layout** 



## Site Location





The location of this Business Park is very strategic communication wise with the Bedford bypass within minutes, providing quick and easy access to the A1, A14 and the M1. The road network is as convenient as it could possibly be.









Existing Buildings