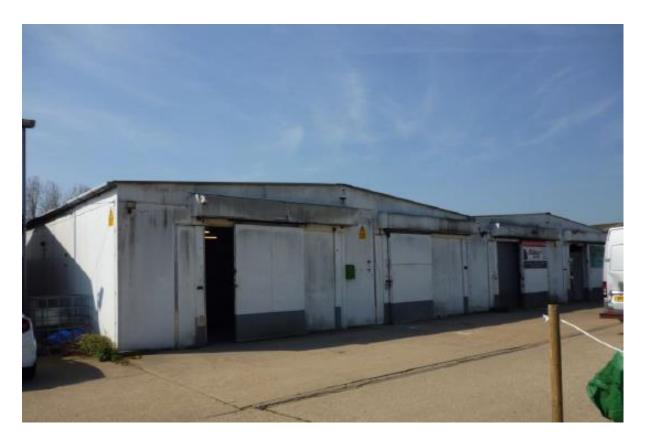

The existing buildings which are currently rented out on short term leases are included in the sale and the planning permission dictates that they may be demolished to make way for the new development of Office Buildings. The current income is £90,000. per annum.

Existing Buildings