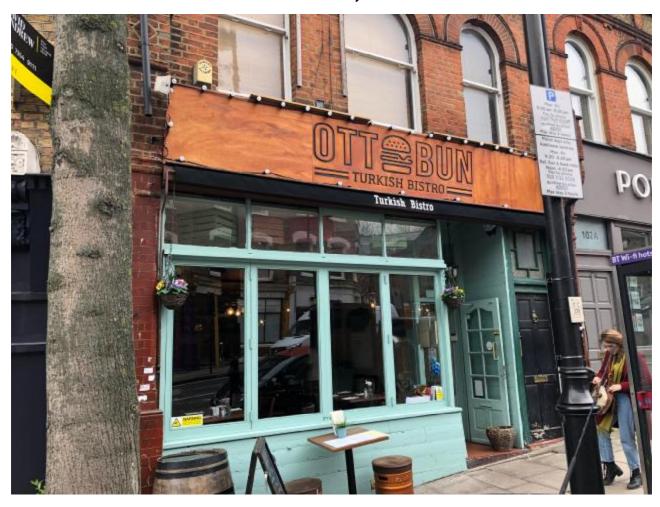

### 1,103 Sq Ft (102.5 Sq M) HIGHBURY PARK, LONDON N5

LOCATION: The premises are very conveniently located on Highbury Park, within a

parade of shops close to Blackstock Road and within the vicinity of the Emirates Stadium. Transport facilities are good with Arsenal Underground Station (Piccadilly Line) within walking distance.

Numerous bus routes also serve the area.

DESCRIPTION: The premises comprise a ground floor A3 unit with additional storage in

the basement.

66-70 Parkway, London NW1 7AH