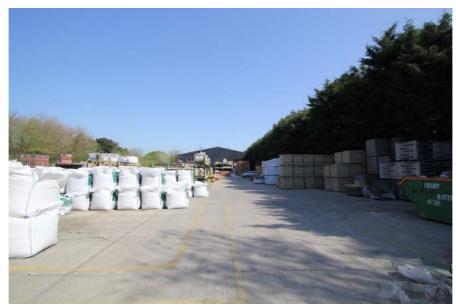

The modern steel portal frame warehouse has a gross internal area of 10,125 sq.ft. In addition, there is a concrete-surfaced yard of 53,600 sq ft.

The warehouse was constructed in the late 1990s and has an eaves height of 5.78 m (19 ft), comprises two separate warehousing areas, a ground floor sales display & trade counter area and first floor office accommodation above.

| Accommodation                  | Area sq.m. | Area sq.ft. | Comments |
|--------------------------------|------------|-------------|----------|
| Grd: Trade Counter & Warehouse | 794.25     | 8,549       | GIA      |
| 1st: Offices                   | 146.46     | 1,576       | GIA      |
| Concrete surfaced secure yard  | 4,980      | 53,604      |          |