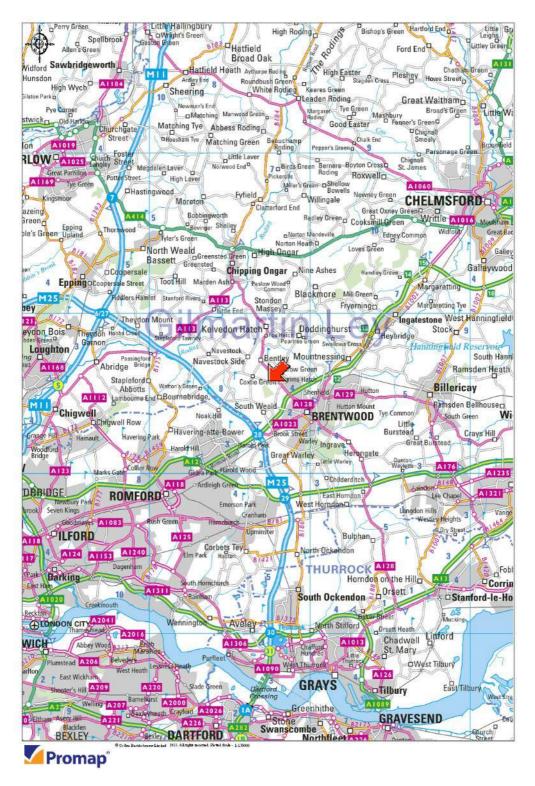

#### **Property Location**

The property is located 32 kilometres (20 miles) north-east of Central London, 64 kilometres (40 miles) south of Cambridge and 3.2 kilometres (2 miles) north-west of Brentwood town centre.