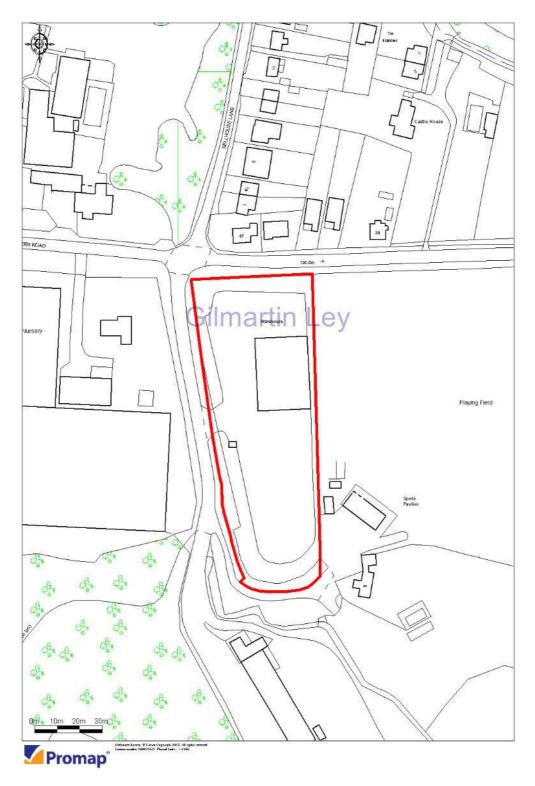

#### Area

Site Area: 6,402 sq.m. (68,911 sq.ft.)

The property features security flood lighting, CCTV and secure perimeter fencing.

A capacity study shows that (subject to planning consent) the site has capacity to provide 53 extra care apartments with communal facilities or 17 detached three/four bedroom houses. Other development options may also be possible. The drawings are available to download from our website.

- > Freehold
- > Site of 1.58 acres with development potential
- > Highly reversionary with rent review in March 2019
- > Approximately 6 years unexpired on FRI lease
- > Prestigious commuter belt location
- > 10,125 square feet of built space
- > Eaves height 5.78 m (19 ft). Height to apex 7.51 m (25 ft)

The property is situated on Coxtie Green Road, 0.4 kilometres (0.25 miles) west of the junction with Ongar Road (A128).

Junction 28 of the M25 and Junction 28 of the A12 are 2.8 kilometres (1.75 miles) to the south of the property.