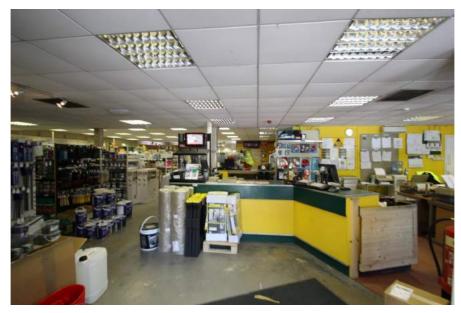

The modern steel portal frame warehouse has a gross internal area of 10,125 sq.ft. In addition, there is a concrete-surfaced yard of 53,600 sq ft.

The warehouse was constructed in the late 1990s and has an eaves height of 5.78 m (19 ft), comprises two separate warehousing areas, a ground floor sales display & trade counter area and first floor office accommodation above.

| Accommodation                  | Area sq.m. | Area sq.ft. | Comments |
|--------------------------------|------------|-------------|----------|
| Grd: Trade Counter & Warehouse | 794.25     | 8,549       | GIA      |
| 1st: Offices                   | 146.46     | 1,576       | GIA      |
| Concrete surfaced secure yard  | 4,980      | 53,604      |          |