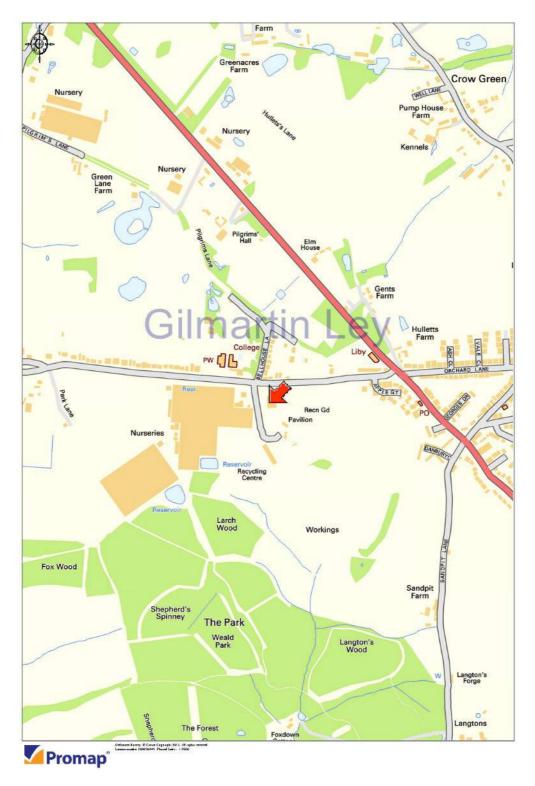

#### **Property Location**

The property is located 32 kilometres (20 miles) north-east of Central London, 64 kilometres (40 miles) south of Cambridge and 3.2 kilometres (2 miles) north-west of Brentwood town centre.

The property is situated on Coxtie Green Road, 0.4 kilometres (0.25 miles) west of the junction with Ongar Road (A128).

Junction 28 of the M25 and Junction 28 of the A12 are 2.8 kilometres (1.75 miles) to the south of the property.

Brentwood is a desirable commuter town with a thriving shopping area / high street. The journey time from Brentwood to London Liverpool Street is only 35 minutes.

The property is situated in a predominantly residential area with other nearby uses including a cricket club, a school, nurseries, farms and a recycling centre.

There are several small industrial estates closer to the town centre on the Ongar Road.

Weald Country Park is located 0.4 kilometres (0.25 miles) to the south and Bentley Golf Course & Weald Park Golf Course are approximately 1.2 kilometres (0.75 miles) to the north and west respectively.