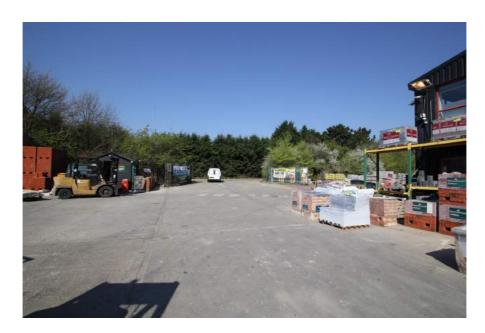

The modern steel portal frame warehouse has a gross internal area of 10,125 sq.ft. In addition, there is a concrete-surfaced yard of 53,600 sq ft.

The warehouse was constructed in the late 1990s and has an eaves height of 5.78 m (19 ft), comprises two separate warehousing areas, a ground floor sales display & trade counter area and first floor office accommodation above.

The property features security flood lighting, CCTV and secure perimeter fencing.

A capacity study shows that (subject to planning consent) the site has capacity to provide 53 extra care apartments with communal facilities or 17 detached three/four bedroom houses. Other development options may also be possible. The drawings are available to download from our website.