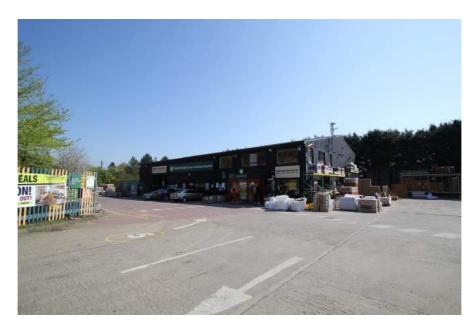

#### GILMARTIN LEY

3-7 Orchard Lane Land on South Side of Coxtie Green Road, Pilgrims Hatch, Brentwood, ESSEX, CM14 5PN

The modern steel portal frame warehouse has a gross internal area of 10,125 sq.ft. In addition, there is a concrete-surfaced yard of 53,600 sq ft.

The warehouse was constructed in the late 1990s and has an eaves height of 5.78 m (19 ft), comprises two separate warehousing areas, a ground floor sales display & trade counter area and first floor office accommodation above.

#### 3-7 Orchard Lane, Land South Side of Coxtie Green Road, Brentwood, Essex CM14 5PN

http://www.gilmartinley.co.uk/properties/for-sale/investment/pilgrims-hatch,-brentwood/essex/cm14/25446

Our ref: 25446