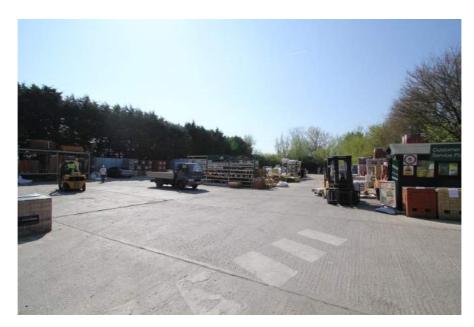

The modern steel portal frame warehouse has a gross internal area of 10,125 sq.ft. In addition, there is a concrete-surfaced yard of 53,600 sq ft.

The warehouse was constructed in the late 1990s and has an eaves height of 5.78 m (19 ft), comprises two separate warehousing areas, a ground floor sales display & trade counter area and first floor office accommodation above.

The property features security flood lighting, CCTV and secure perimeter fencing.

A capacity study shows that (subject to planning consent) the site has capacity to provide 53 extra care apartments with communal facilities or 17 detached three/four bedroom houses. Other development options may also be possible. The drawings are available to download from our website.

- > Freehold
- > Site of 1.58 acres with development potential
- > Highly reversionary with rent review in March 2019
- > Approximately 6 years unexpired on FRI lease
- > Prestigious commuter belt location
- > 10,125 square feet of built space
- > Eaves height 5.78 m (19 ft). Height to apex 7.51 m (25 ft)