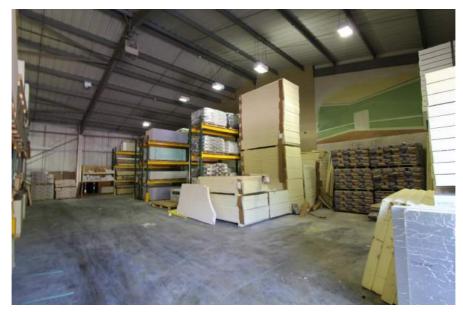

The modern steel portal frame warehouse has a gross internal area of 10,125 sq.ft. In addition, there is a concrete-surfaced yard of 53,600 sq ft.

The warehouse was constructed in the late 1990s and has an eaves height of 5.78 m (19 ft), comprises two separate warehousing areas, a ground floor sales display & trade counter area and first floor office accommodation above.

| Accommodation                  | Area sq.m. | Area sq.ft. | Comments |
|--------------------------------|------------|-------------|----------|
| Grd: Trade Counter & Warehouse | 794.25     | 8,549       | GIA      |
| 1st: Offices                   | 146.46     | 1,576       | GIA      |
| Concrete surfaced secure yard  | 4,980      | 53,604      |          |