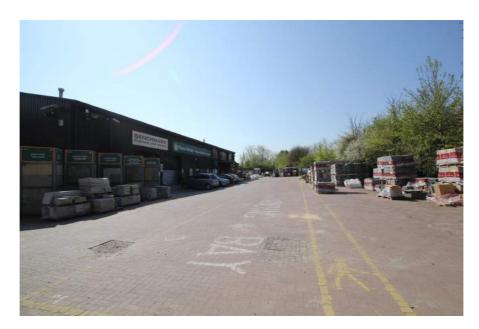

The modern steel portal frame warehouse has a gross internal area of 10,125 sq.ft. In addition, there is a concrete-surfaced yard of 53,600 sq ft.

The warehouse was constructed in the late 1990s and has an eaves height of 5.78 m (19 ft), comprises two separate warehousing areas, a ground floor sales display & trade counter area and first floor office accommodation above.

The property features security flood lighting, CCTV and secure perimeter fencing.

A capacity study shows that (subject to planning consent) the site has capacity to provide 53 extra care apartments with communal facilities or 17 detached three/four bedroom houses. Other development options may also be possible. The drawings are available to download from our website.

- > Freehold
- > Site of 1.58 acres with development potential
- > Highly reversionary with rent review in March 2019
- > Approximately 6 years unexpired on FRI lease
- > Prestigious commuter belt location
- > 10,125 square feet of built space
- > Eaves height 5.78 m (19 ft). Height to apex 7.51 m (25 ft)