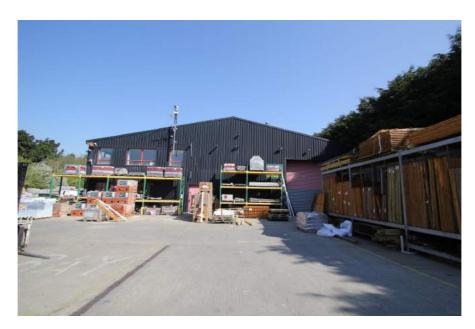

The modern steel portal frame warehouse has a gross internal area of 10,125 sq.ft. In addition, there is a concrete-surfaced yard of 53,600 sq ft.

The warehouse was constructed in the late 1990s and has an eaves height of 5.78 m (19 ft), comprises two separate warehousing areas, a ground floor sales display & trade counter area and first floor office accommodation above.

The property features security flood lighting, CCTV and secure perimeter fencing.

A capacity study shows that (subject to planning consent) the site has capacity to provide 53 extra care apartments with communal facilities or 17 detached three/four bedroom houses. Other development options may also be possible. The drawings are available to download from our website.

- > Freehold
- > Site of 1.58 acres with development potential
- > Highly reversionary with rent review in March 2019
- > Approximately 6 years unexpired on FRI lease
- > Prestigious commuter belt location
- > 10,125 square feet of built space
- > Eaves height 5.78 m (19 ft). Height to apex 7.51 m (25 ft)