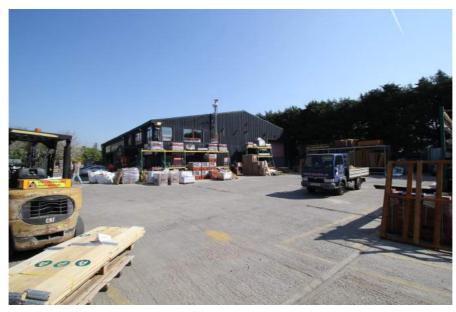

The modern steel portal frame warehouse has a gross internal area of 10,125 sq.ft. In addition, there is a concrete-surfaced yard of 53,600 sq ft.

The warehouse was constructed in the late 1990s and has an eaves height of 5.78 m (19 ft), comprises two separate warehousing areas, a ground floor sales display & trade counter area and first floor office accommodation above.

The property features security flood lighting, CCTV and secure perimeter fencing.

A capacity study shows that (subject to planning consent) the site has capacity to provide 53 extra care apartments with communal facilities or 17 detached three/four bedroom houses. Other development options may also be possible. The drawings are available to download from our website.