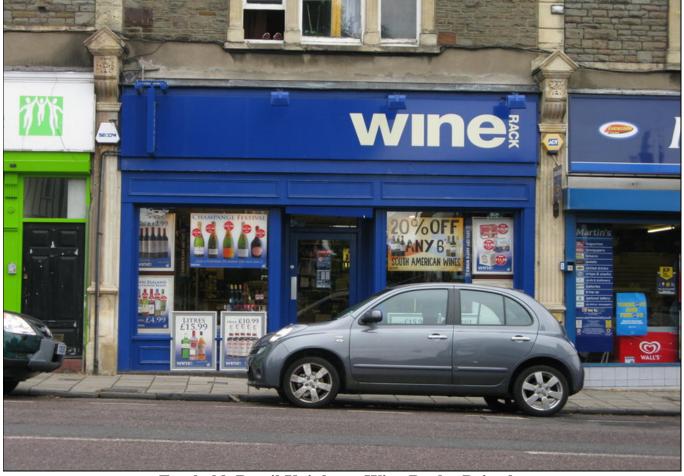

# Freehold Retail Unit let to Wine Rack - Bristol

ADDRESS: 65 Henleaze Road, Henleaze Bristol BS9 4JT

- Prominent location
- SPV Available

• Established Retail Parade

#### **SITUATION**

The property is situated some 2.5 miles north of the city centre on Henleaze Road, close to its junction with Cardigan Road. Henleaze Road forms part of an established retail parade with occupiers such as Boots, Somerfield, Llyods Bank and Bristol & West.